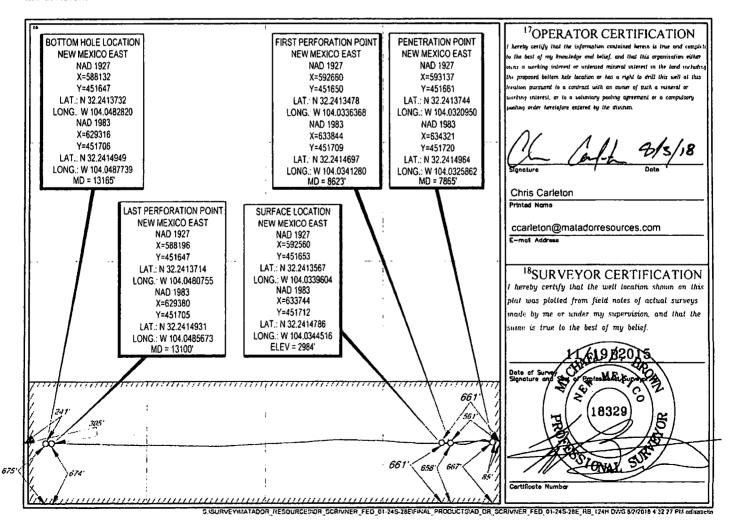

X AMENDED REPORT

DISTRICT II-ARTESIA O.C.D.

| <sup>1</sup> API Number<br>30-015-43820 | <sup>2</sup> Pool Code<br>15011 | OULEBRA BLUFF;BONE SPRING, SOUTH  | . =                  |
|-----------------------------------------|---------------------------------|-----------------------------------|----------------------|
| <sup>3</sup> Property Code<br>316327    | DR. SCRIVNE                     | Property Name R FED 01-24S-28E RB | Well Number<br>#124H |
| OGRID No.<br>228937                     | MATADOR P                       | Operator Name RODUCTION COMPANY   | Elevation 2984'      |

|                   | 10 Surface Location |                         |                   |                     |               |                           |                    |                     |        |
|-------------------|---------------------|-------------------------|-------------------|---------------------|---------------|---------------------------|--------------------|---------------------|--------|
| UL or lot no.     | Section<br>1        | Township<br>24-S        | 28-E              | Lot Idn             | Feet from the | North/South line<br>SOUTH | Feet from the 661' | East/West line EAST | EDDY   |
| UL or lot no.     | Section             | Township                | Range             | Lot Idn             | Feet from the | North/South line          | Feet from the      | East/West line      | County |
| M                 | 1                   | 24-S                    | 28-E              | -                   | 675'          | SOUTH                     | 241'               | WEST                | EDDY   |
| 12Dedicated Acres | 13 Joint or         | infill <sup>13</sup> Co | onsolidation Code | <sup>15</sup> Order | No.           |                           |                    |                     |        |