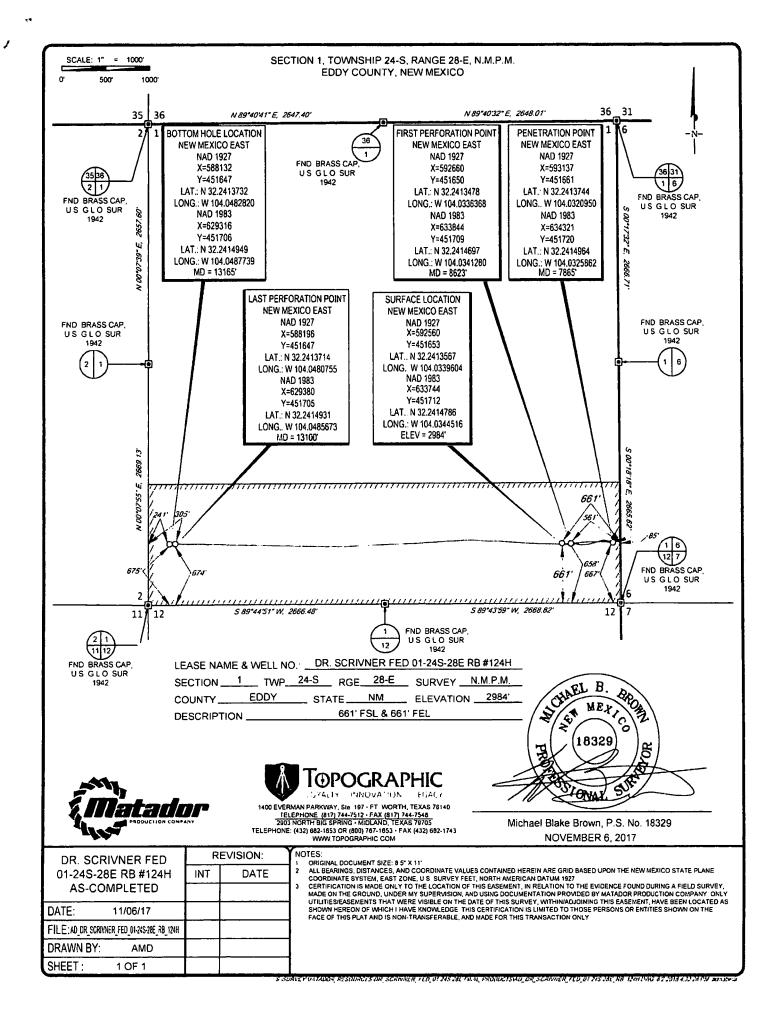

X AMENDED REPORT

DISTRICT II-ARTESIA O.C.D.

| <sup>1</sup> API Number<br>30-015-43820 | <sup>2</sup> Pool Code<br>15011 | OULEBRA BLUFF;BONE SPRING, SOUTH  | . =                  |
|-----------------------------------------|---------------------------------|-----------------------------------|----------------------|
| <sup>3</sup> Property Code<br>316327    | DR. SCRIVNE                     | Property Name R FED 01-24S-28E RB | Well Number<br>#124H |
| OGRID No.<br>228937                     | MATADOR P                       | Operator Name RODUCTION COMPANY   | Elevation 2984'      |

|                   | 10 Surface Location |                         |                   |                     |               |                           |                    |                     |        |
|-------------------|---------------------|-------------------------|-------------------|---------------------|---------------|---------------------------|--------------------|---------------------|--------|
| UL or lot no.     | Section<br>1        | Township<br>24-S        | 28-E              | Lot Idn             | Feet from the | North/South line<br>SOUTH | Feet from the 661' | East/West line EAST | EDDY   |
| UL or lot no.     | Section             | Township                | Range             | Lot Idn             | Feet from the | North/South line          | Feet from the      | East/West line      | County |
| M                 | 1                   | 24-S                    | 28-E              | -                   | 675'          | SOUTH                     | 241'               | WEST                | EDDY   |
| 12Dedicated Acres | 13 Joint or         | infill <sup>13</sup> Co | onsolidation Code | <sup>15</sup> Order | No.           |                           |                    |                     |        |