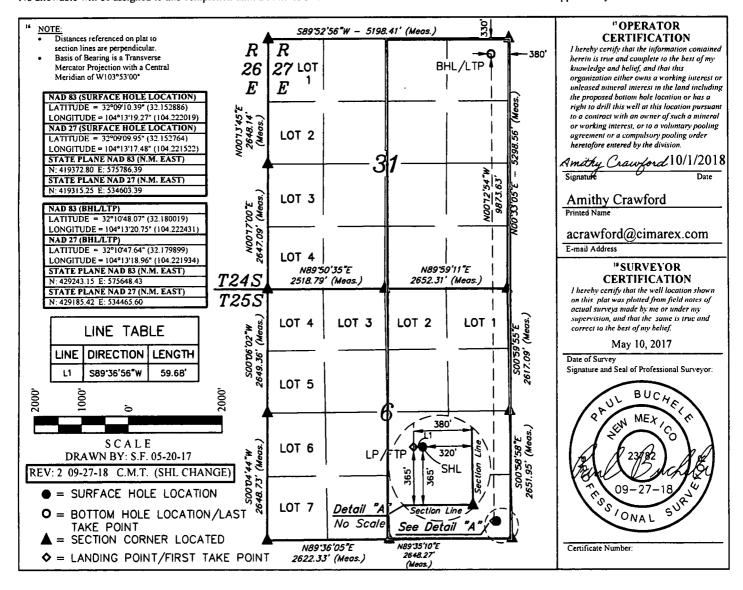

## WELL LOCATION AND ACREAGE DEDICATION PLAT

| <sup>1</sup> API Number<br>30-015-45264 | <sup>2</sup> Pool Code<br>98220               | Purple Sage Wolfcamp |  |  |
|-----------------------------------------|-----------------------------------------------|----------------------|--|--|
| Property Code 321000                    | <sup>5</sup> Property Nai<br>SCOTER 6-31 FEDI |                      |  |  |
| <sup>7</sup> OGRID No.<br>215099        | <sup>a</sup> Operator Nai<br>CIMAREX ENEI     |                      |  |  |

## "Surface Location

| ſ   | UL or lot no. | Section | Township | Range | Lot Idn | Feet from the | North/South line | Feet from the | East/West line | County |
|-----|---------------|---------|----------|-------|---------|---------------|------------------|---------------|----------------|--------|
| -1  | р             | 6       | 255      | 27F   |         | 365           | SOUTH            | 320           | EAST           | EDDY   |
| - 1 | 1             | ٠ ١     | 233      | 272   |         | 303           |                  | 1 220         | 2.10.          |        |

## "Bottom Hole Location If Different From Surface

| UL or lot no.<br>A           | Section<br>31 | Township<br>24S         | Range<br>27E | Lot Idn        | Feet from the 330 | North/South line<br>NORTH | Feet from the 380 | East/West line<br>EAST | County<br>EDDY |
|------------------------------|---------------|-------------------------|--------------|----------------|-------------------|---------------------------|-------------------|------------------------|----------------|
| 12 Dedicated Acres<br>638.44 |               | 13 Joint or Infill 14 ( |              | olidation Code | 15 Order No.      |                           | -                 |                        |                |