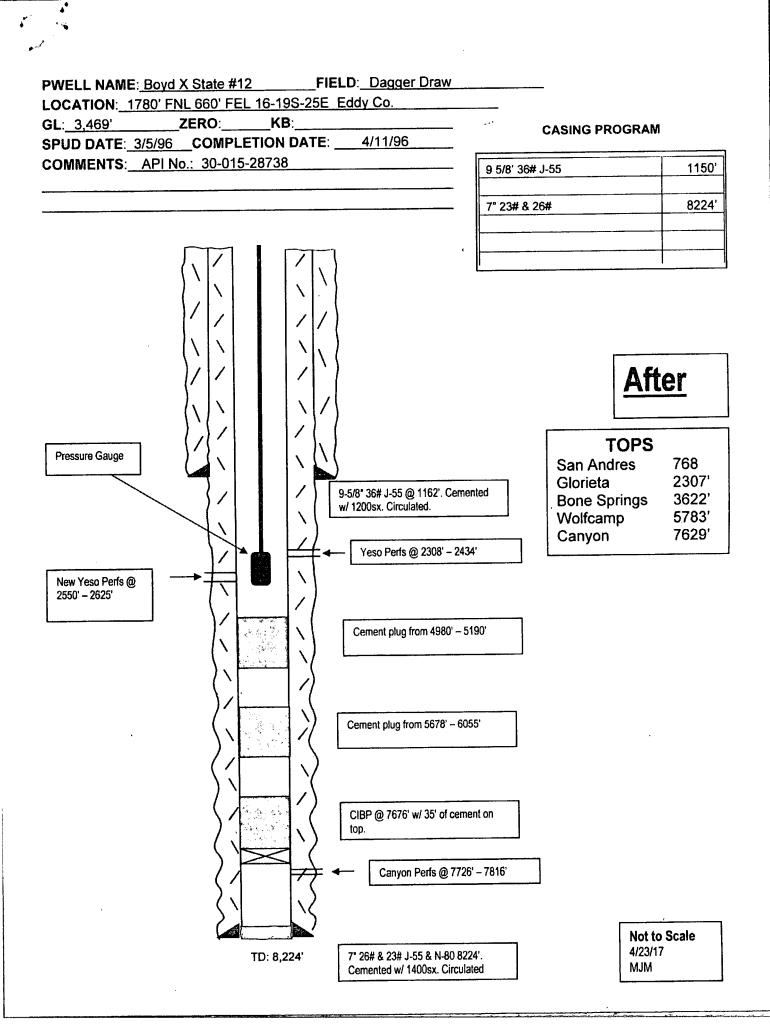

| Submital Copy To Appropriate District                                                                      | State of New Me                         | exico               | Form C-103                                                 |                           |
|------------------------------------------------------------------------------------------------------------|-----------------------------------------|---------------------|------------------------------------------------------------|---------------------------|
| Office <u>District I</u> - (575) 393-6161                                                                  | Energy, Minerals and Natu               | ıral Resources      | LUCII ADINO                                                | Revised July 18, 2013     |
| 1625 N. French Dr., Hobbs, NM 88240<br>District II - (575) 748-1283                                        |                                         |                     | WELL API NO.<br>30-015-28738                               |                           |
| 811 S. First St., Artesia, NM 88210                                                                        | OIL CONSERVATION DIVISION               |                     | 5. Indicate Type of Lease                                  |                           |
| <u>District III</u> – (505) 334-6178<br>1000 Rio Brazos Rd., Aztec, NM 87410                               | 1220 South St. Francis Dr.              |                     | STATE FEE                                                  |                           |
| District IV – (505) 476-3460                                                                               | Santa Fe, NM 87505                      |                     | 6. State Oil & Gas Lease No.                               |                           |
| 1220 S. St. Francis Dr., Santa Fe, NM<br>87505                                                             |                                         |                     | E-10167                                                    |                           |
| SUNDRY NOTICES AND REPORTS ON WELLS                                                                        |                                         |                     | 7. Lease Name                                              | or Unit Agreement Name    |
| (DO NOT USE THIS FORM FOR PROPOSALS TO DRILL OR TO DEEPEN OR PLUG BACK TO A                                |                                         |                     | Boyd X State                                               |                           |
| DIFFERENT RESERVOIR. USE "APPLICATION FOR PERMIT" (FORM C-101) FOR SUCH PROPOSALS.)                        |                                         |                     | 8. Well Number                                             |                           |
| 1. Type of Well: Oil Well Gas Well Other                                                                   |                                         |                     | 12                                                         |                           |
| 2. Name of Operator                                                                                        |                                         |                     | 9. OGRID Number                                            |                           |
| EOG Y Resources, Inc.                                                                                      |                                         |                     | 025575                                                     |                           |
| 3. Address of Operator                                                                                     |                                         |                     | 10. Pool name or Wildcat North Seven Rivers; Glorieta-Yeso |                           |
| 104 South Fourth Street, Artesia, NM 88210                                                                 |                                         |                     | North Seven Kiv                                            | vers; Giorieta- y eso     |
| 4. Well Location Unit Letter H :                                                                           | 1880 feet from the North                | line and            | 660 feet fro                                               | om the <u>East</u> line   |
| Section 16                                                                                                 | Township 19S Ra                         | nge 25E             | NMPM Ed                                                    | ldy County                |
| 11. Elevation (Show whether DR, RKB, RT, GR, etc.)                                                         |                                         |                     |                                                            |                           |
| 3469' GR                                                                                                   |                                         |                     |                                                            |                           |
|                                                                                                            | Appropriate Box to Indicate N           |                     | , Report or Othe                                           |                           |
| PERFORM REMEDIAL WORK ☐ PLUG AND ABANDON ☐ REMEDIAL WORK                                                   |                                         |                     |                                                            | ALTERING CASING           |
| TEMPORARILY ABANDON CHANGE PLANS COMMENCE DRILLING OPNS. P AND A                                           |                                         |                     |                                                            | P AND A                   |
| PULL OR ALTER CASING                                                                                       | MULTIPLE COMPL                          | CASING/CEMEN        | IT JOB 🔲                                                   |                           |
| DOWNHOLE COMMINGLE                                                                                         |                                         |                     |                                                            |                           |
| CLOSED-LOOP SYSTEM                                                                                         |                                         | OTHER C             |                                                            | :                         |
| OTHER:                                                                                                     | bleted operations. (Clearly state all p |                     | ted to pressure mo                                         |                           |
| of starting any proposed w                                                                                 | ork). SEE RULE 19.15.7.14 NMA(          | C. For Multiple Co  | mpletions: Attach                                          | wellbore diagram of       |
|                                                                                                            | 7 125541                                | e Monc              |                                                            | 5 Expires<br>1-18-2019    |
| RESUBMIT                                                                                                   |                                         |                     |                                                            | 1-100                     |
| 4/17/17 – RU pulling unit. Loaded                                                                          | tubing with 1/6 bbl Pressure tested t   | uhing to 500 nsi fo | r 5 min held good                                          |                           |
| 4/18/17 – Ro puning unit: Educate 4/18/17 – Pumped 35 bbls KCL dov                                         |                                         |                     | i o min, neia good                                         | •                         |
| 4/21/17 – Perforated Yeso 2550'-2625' (301 holes) with 4 JSPF, 90 degree phasing. Verified all guns fired. |                                         |                     |                                                            |                           |
| 4/22/17 - RIH with bottomhole pres                                                                         | ssure/temperature sensor on 1/4" TEC    | line to 2587'.      |                                                            | RECEIVED                  |
| Well is now converted to a press                                                                           | ure monitor well                        | . \                 |                                                            | HEOGIAED                  |
| Montorus pussure m both Sets of DISTRICT 11-ARTESIA O.                                                     |                                         |                     |                                                            |                           |
| The water of the                                                                                           | Inchions:                               | U                   |                                                            | Diotoro                   |
|                                                                                                            | your a                                  |                     |                                                            | DISTRICT II-ARTESIA O.C.D |
| ·                                                                                                          |                                         |                     | · · · · · · · · · · · · · · · · · · ·                      |                           |
| Spud Date:                                                                                                 | Rig Release Da                          | ate:                |                                                            |                           |
| •                                                                                                          |                                         | L                   |                                                            |                           |
|                                                                                                            |                                         |                     |                                                            |                           |
| I hereby certify that the information                                                                      | above is true and complete to the be    | est of my knowled   | ge and belief.                                             |                           |
|                                                                                                            | i                                       |                     |                                                            | · ·                       |
| SIGNATURE ( \( \lambda \) n a ) \( \lambda \)                                                              | TITLE Regu                              | latory Specialist   | DATE July                                                  | 16 2018                   |
| SIGNATURE THE THE                                                                                          | THEE Regu                               | natory opecialist   | DATE July                                                  | . 10, 2010                |
| Type or print name Tina Hu                                                                                 | erta E-mail address: tina               | huerta@eogresou     | rces.com PHON                                              | NE: <u>575-748-4168</u>   |
| For State Use Only                                                                                         |                                         |                     |                                                            |                           |
| APPROVED BY:                                                                                               | TITLE Stat                              | f m                 | DATE                                                       | 7-18-18                   |
| ALTRUVED DI.                                                                                               |                                         |                     |                                                            |                           |