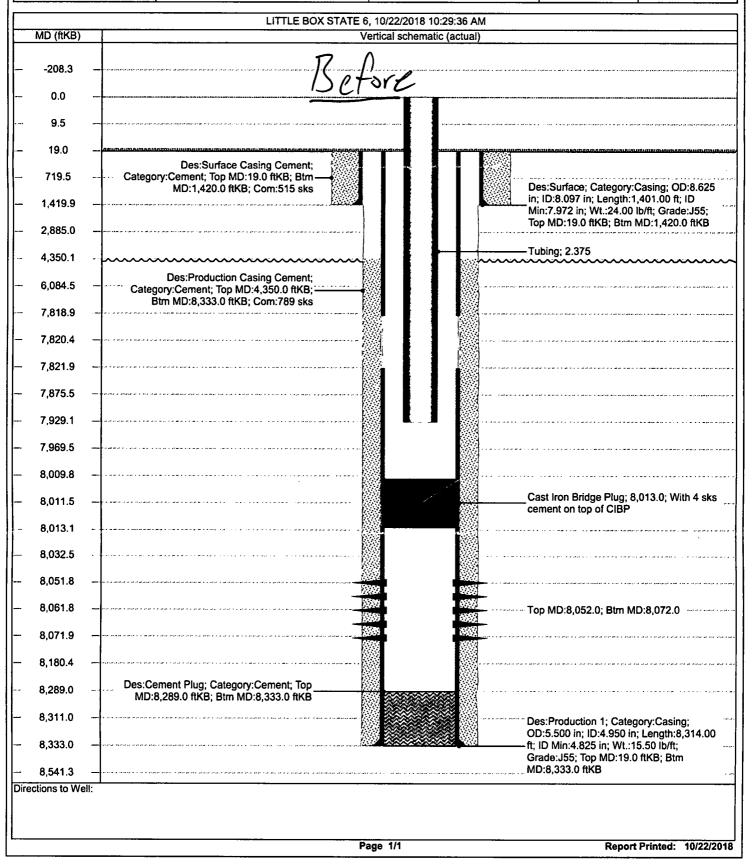

| Prospect Area | Fleid Name        | Well Subtype     | Lat/Long Datum | Latitude (*)          | Longitude (°)           |
|----------------------------------------|---------------|-------------------|------------------|----------------|-----------------------|-------------------------|
| NEW MEXICO                             |               | LITTLE BOX CANYON | GAS WELL         | NAD27          | 32.523040             | -104.744853             |
| Well Configuration Type Well Objective |               | Well Status       |                  |                | Ground Elevation (ft) | KB-Ground Distance (ft) |
|                                        |               | TE                | EMPORARILY ABAND | ONED           | 4,427.00              | 19.00                   |



## After

## MAVERICK WELL PLUGGERS

COMPANY: Murathon Oil Permian

WELL NAME: Little Box St.

WELL#: 6

COUNTY: Eldy

LEASE ID: VA-1541

APT# 30-015- 32118

|        | S     | URFACE CASI | VG     |     |
|--------|-------|-------------|--------|-----|
| OD     | WT/FT | GRADE       | SETAT  | ŢOC |
| 8 5/8" | 24    | J55         | 1420   |     |
|        | INT   | RMEDIATE CA | SING   |     |
| OD     | WT/FT | GRADE       | SETAT  | TOC |
|        |       |             |        |     |
|        | PR    | ODUCTION CA | SING   | ·   |
| OD     | WT/FT | GRADE       | SETAT  | 7OC |
| 5/2"   | 15.5  | J55         | 8333   |     |
|        |       | TUBING      |        |     |
| OD     | WT/FT | GRADE       | SET AT | TAC |
| 2 3/8" |       |             |        |     |



### CONDITION