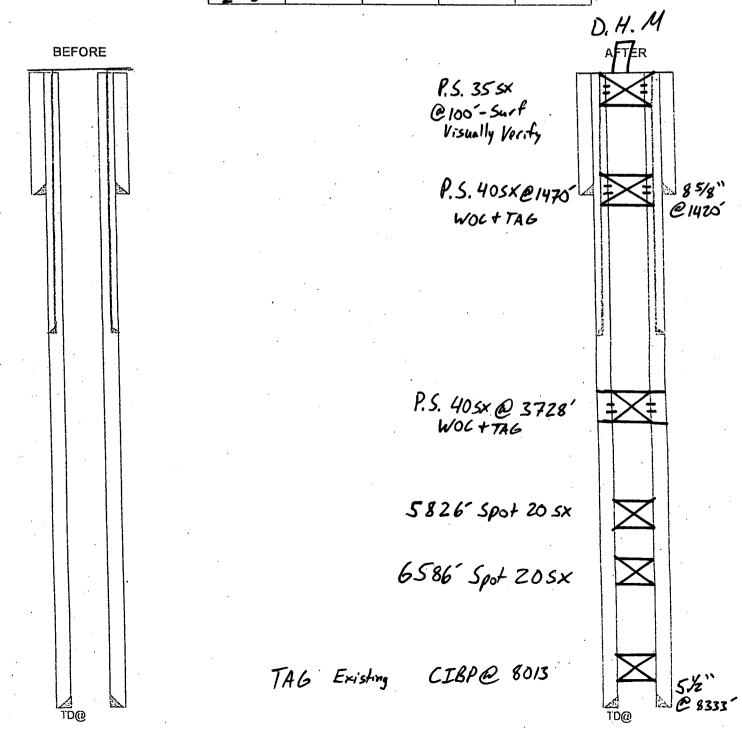

|



## After

## MAVERICK WELL PLUGGERS

COMPANY: Murathon Oil Permian

WELL NAME: Little Box St.

WELL#: 6

COUNTY: Eldy

LEASE ID: VA-1541

APT# 30-015- 32118

|        | S     | URFACE CASI | VG     |     |
|--------|-------|-------------|--------|-----|
| OD     | WT/FT | GRADE       | SETAT  | ŢOC |
| 8 5/8" | 24    | J55         | 1420   |     |
|        | INT   | RMEDIATE CA | SING   |     |
| OD     | WT/FT | GRADE       | SETAT  | TOC |
|        |       |             |        |     |
|        | PR    | ODUCTION CA | SING   | ·   |
| OD     | WT/FT | GRADE       | SETAT  | 7OC |
| 5/2"   | 15.5  | J55         | 8333   |     |
|        |       | TUBING      |        |     |
| OD     | WT/FT | GRADE       | SET AT | TAC |
| 2 3/8" |       |             |        |     |



### CONDITIONS FOR PLUGGING AND ABANDONMENT

#### District II / Artesia N.M.

The following is a guide or checklist in preparation of a plugging program, this is not all inclusive and care must be exercised in establishing special plugging programs in unique and unusual cases, Notify NMOCD District Office II at (575)-748-1283 at least 24 hours before beginning work.

- 1. A notice of intent to plug and abandon a wellbore is required to be approved before plugging operations are conducted. A cement evaluation tool is required in order to ensure isolation of producing formations, protection of water and correlative rights. A cement bond log or other accepted cement evaluation tool is to be provided to the division for evaluation if one has not been previously run or if the well did not hav