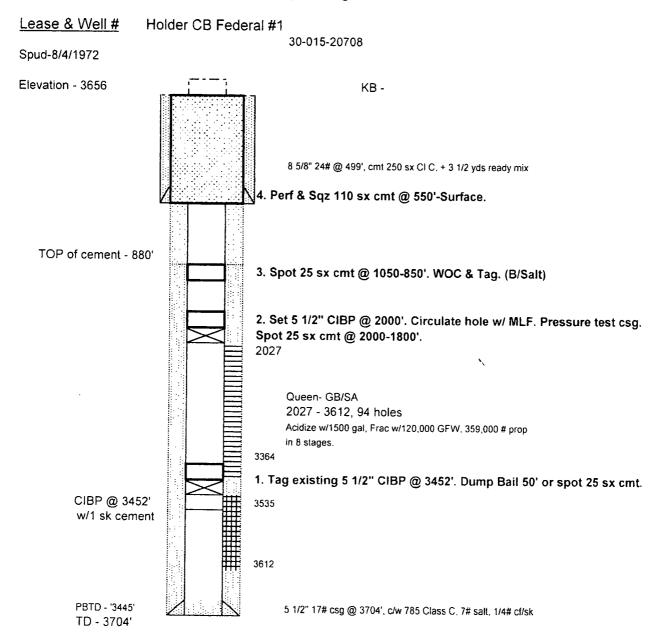

#### Holder CB Federal #1 Lease & Well #

30-015-20708

32.836441 -104.0006332

Unless otherwise specified in the approved procedure, the cement plug shall consist of either Neat Class "C", for up to 7,500 feet of depth or Neat Class "H", for deeper than 7,500 feet plugs.

6. Below Ground Level Cap (Lesser Prairie-Chicken Habitat): All casing shall be cut-off at the base of the cellar or 3 feet below final restored ground level (whichever is deeper). The BLM is to be notified a minimum of 4 hours prior to the wellhead being cut off to verify that cement is to surface in the casing and all annuluses. Wellhead cut off shall commence within ten (10) calendar days of the well being plugged. If the cut off cannot be done by the 10<sup>th</sup> day, the BLM is to be contacted with justification to receive an extension for completing the cut off. Upon the plugging and subsequent abandonment of wells that are located in lesser prairie-chicken habitat, the casings shall be cut-off at the base of the cellar or 3 feet below final restored ground level (whichever is deeper). The well bore shall then be covered with a metal plate at least ¼ inch thick and welded in place. A weep hole shall be left in the plate and/or casing.