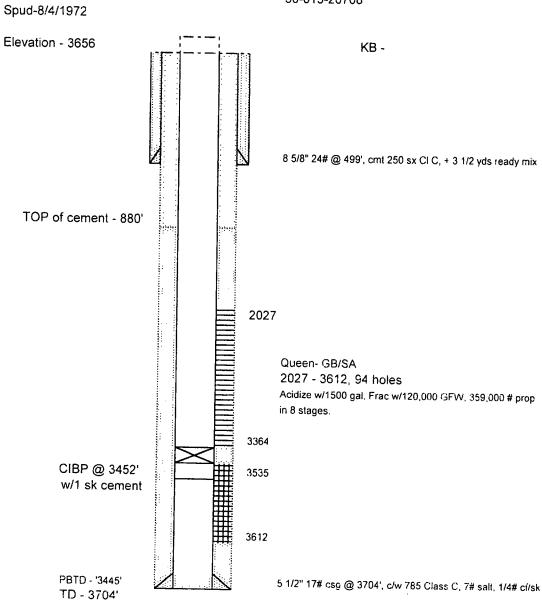

|                                                     |                    |                                                 |  |  |  |  |

Title 18 U.S.C. Section 1001 and Title 43 U.S.C. Section 1212, make it a crime for any person knowingly and willfully to make to any department or agency of the United States any faise, fictitious or fraudulent statements or representations as to any matter within its jurisdiction.

Conditions of approval if any, are attached. Approval of this notice does not warrant or certify that the applicant holds legal or equitable title to those rights in the subject lease which would entitle the applicant to conduct operations thereon.

Approved By

Title

Office

# **COG Operating LLC**

#### Holder CB Federal #1 Lease & Well #

30-015-20708



32.836441 -104.0006332

# **COG Operating LLC**



# BUREAU OF LAND MANAGEMENT Carlsbad Field Office 620 East Greene Street Carlsbad, New Mexico 88220 575-234-5972

### Permanent Abandonment of Federal Wells Conditions of Approval (LPC Habitat)

Failure to comply with the following Conditions of Approval may result in a Notice of Incidents of Noncompliance (INC) in accordance with 43 CFR 3163.1.

1. Plugging operations shall commence within <u>ninety (90)</u> days from the approval date of this Notice of Intent to Abandon.

If you are unable to plug the well by the 90<sup>th</sup> day provide this office, prior to the 90<sup>th</sup> day, with the reason for not meeting the deadline and a date when we can expect the well to be plugged. Failure to do so will result in enforcement action.