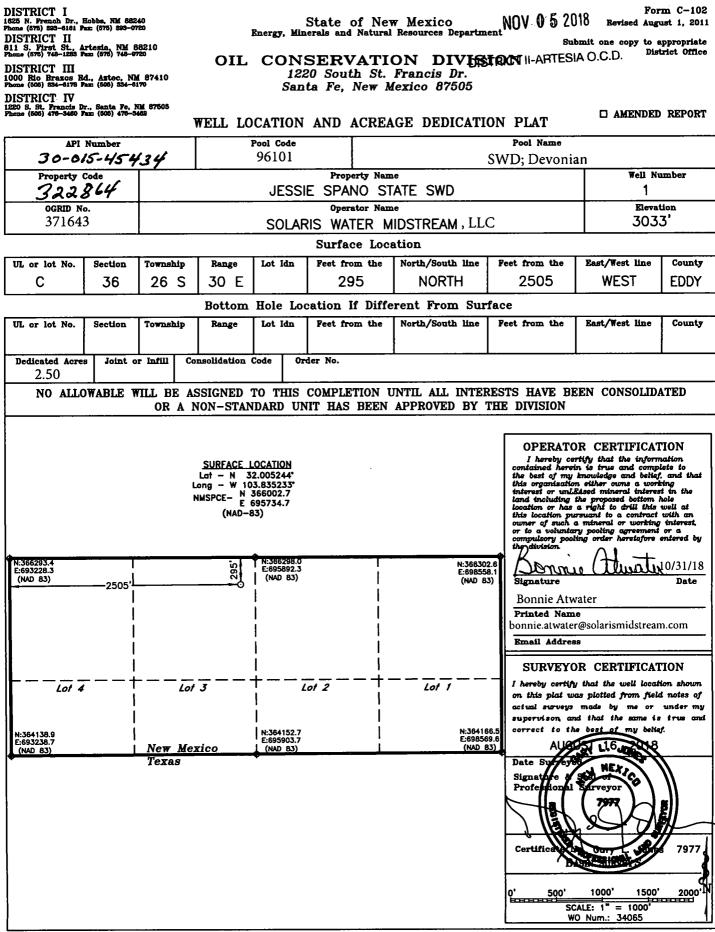

# APPLICATION FOR PERMIT TO DRILL, RE-ENTER, DEEPEN, PLUGBACK, OR ADD A ZONE

| · Operator Name and Address                                                                                                                                                                                                                                                                                                                                                                                                                                                                                                                                                                                                                                                                                                                                                                                                                                                                                                                                                                                                                                                                                                                                                                                                                                                                                                                                                                                                                                                                                                                                                                                                                                                                                                                                                                                                                                                                                                                                                                                                                          |                                                |                 |              |          |                  | , , , , , , , , , , , , , , , , , , , ,  | <sup>2</sup> OGRID Number     |                  |                     |                           |                  |                |
|------------------------------------------------------------------------------------------------------------------------------------------------------------------------------------------------------------------------------------------------------------------------------------------------------------------------------------------------------------------------------------------------------------------------------------------------------------------------------------------------------------------------------------------------------------------------------------------------------------------------------------------------------------------------------------------------------------------------------------------------------------------------------------------------------------------------------------------------------------------------------------------------------------------------------------------------------------------------------------------------------------------------------------------------------------------------------------------------------------------------------------------------------------------------------------------------------------------------------------------------------------------------------------------------------------------------------------------------------------------------------------------------------------------------------------------------------------------------------------------------------------------------------------------------------------------------------------------------------------------------------------------------------------------------------------------------------------------------------------------------------------------------------------------------------------------------------------------------------------------------------------------------------------------------------------------------------------------------------------------------------------------------------------------------------|------------------------------------------------|-----------------|--------------|----------|------------------|------------------------------------------|-------------------------------|------------------|---------------------|---------------------------|------------------|----------------|
| Solaris Water Midstream, LLC<br>907 Tradewinds Blvd, Suite B<br>Midland, TX 79706                                                                                                                                                                                                                                                                                                                                                                                                                                                                                                                                                                                                                                                                                                                                                                                                                                                                                                                                                                                                                                                                                                                                                                                                                                                                                                                                                                                                                                                                                                                                                                                                                                                                                                                                                                                                                                                                                                                                                                    |                                                |                 |              |          |                  |                                          | 371643<br>30-0/5-44-434       |                  |                     |                           |                  |                |
| * Prop                                                                                                                                                                                                                                                                                                                                                                                                                                                                                                                                                                                                                                                                                                                                                                                                                                                                                                                                                                                                                                                                                                                                                                                                                                                                                                                                                                                                                                                                                                                                                                                                                                                                                                                                                                                                                                                                                                                                                                                                                                               | Property Code<br>323864 Jessie Spano State SWD |                 |              |          |                  |                                          |                               |                  | 0. W                | ell <sup>®</sup> No.<br>1 |                  |                |
|                                                                                                                                                                                                                                                                                                                                                                                                                                                                                                                                                                                                                                                                                                                                                                                                                                                                                                                                                                                                                                                                                                                                                                                                                                                                                                                                                                                                                                                                                                                                                                                                                                                                                                                                                                                                                                                                                                                                                                                                                                                      |                                                |                 |              |          | <sup>7.</sup> Su | rface Location                           | n                             |                  |                     |                           |                  |                |
| UL - Lot<br>C                                                                                                                                                                                                                                                                                                                                                                                                                                                                                                                                                                                                                                                                                                                                                                                                                                                                                                                                                                                                                                                                                                                                                                                                                                                                                                                                                                                                                                                                                                                                                                                                                                                                                                                                                                                                                                                                                                                                                                                                                                        | Section<br>36                                  | Township<br>26S | Range<br>30E | Lo       | t Idn            | Feet from 295                            | _                             | /S Line<br>North |                     | eet From<br>2505          | E/W Line<br>West | County<br>Eddy |
|                                                                                                                                                                                                                                                                                                                                                                                                                                                                                                                                                                                                                                                                                                                                                                                                                                                                                                                                                                                                                                                                                                                                                                                                                                                                                                                                                                                                                                                                                                                                                                                                                                                                                                                                                                                                                                                                                                                                                                                                                                                      | •                                              |                 | •            | 8.       | Propose          | d Bottom Hol                             | e Loc                         | ation            |                     |                           |                  |                |
| UL - Lot                                                                                                                                                                                                                                                                                                                                                                                                                                                                                                                                                                                                                                                                                                                                                                                                                                                                                                                                                                                                                                                                                                                                                                                                                                                                                                                                                                                                                                                                                                                                                                                                                                                                                                                                                                                                                                                                                                                                                                                                                                             | Section                                        | Township        | Range        | Lo       | t Idn            | Feet from                                | N                             | /S Line          | F                   | eet From                  | E/W Line         | County         |
|                                                                                                                                                                                                                                                                                                                                                                                                                                                                                                                                                                                                                                                                                                                                                                                                                                                                                                                                                                                                                                                                                                                                                                                                                                                                                                                                                                                                                                                                                                                                                                                                                                                                                                                                                                                                                                                                                                                                                                                                                                                      | I                                              | L               |              | <b>1</b> | <sup>9.</sup> Po | ol Informatio                            | n.                            |                  | l                   |                           |                  |                |
| Pool Name<br>SWD; Devonian                                                                                                                                                                                                                                                                                                                                                                                                                                                                                                                                                                                                                                                                                                                                                                                                                                                                                                                                                                                                                                                                                                                                                                                                                                                                                                                                                                                                                                                                                                                                                                                                                                                                                                                                                                                                                                                                                                                                                                                                                           |                                                |                 |              |          |                  |                                          |                               |                  | Pool Code<br>97869  |                           |                  |                |
|                                                                                                                                                                                                                                                                                                                                                                                                                                                                                                                                                                                                                                                                                                                                                                                                                                                                                                                                                                                                                                                                                                                                                                                                                                                                                                                                                                                                                                                                                                                                                                                                                                                                                                                                                                                                                                                                                                                                                                                                                                                      | Additional Well Information                    |                 |              |          |                  |                                          |                               |                  |                     |                           |                  |                |
| <sup>11.</sup> Work Type <sup>12.</sup> Well Type                                                                                                                                                                                                                                                                                                                                                                                                                                                                                                                                                                                                                                                                                                                                                                                                                                                                                                                                                                                                                                                                                                                                                                                                                                                                                                                                                                                                                                                                                                                                                                                                                                                                                                                                                                                                                                                                                                                                                                                                    |                                                |                 |              |          |                  |                                          | ease Type <sup>15.</sup> Grow |                  | und Level Elevation |                           |                  |                |
|                                                                                                                                                                                                                                                                                                                                                                                                                                                                                                                                                                                                                                                                                                                                                                                                                                                                                                                                                                                                                                                                                                                                                                                                                                                                                                                                                                                                                                                                                                                                                                                                                                                                                                                                                                                                                                                                                                                                                                                                                                                      | N S                                            |                 |              |          | R                |                                          | ž                             |                  |                     | 3033'                     |                  |                |
| <sup>16.</sup> Multiple <sup>17.</sup> Proposed Depth <sup>18.</sup> Formation N 18,267 Eusselman                                                                                                                                                                                                                                                                                                                                                                                                                                                                                                                                                                                                                                                                                                                                                                                                                                                                                                                                                                                                                                                                                                                                                                                                                                                                                                                                                                                                                                                                                                                                                                                                                                                                                                                                                                                                                                                                                                                                                    |                                                |                 |              |          |                  | <sup>20.</sup> Spud Date<br>20. Approval |                               |                  |                     |                           |                  |                |
| N 18,267 Eusselman Dublic Image: Comparison of the second sec |                                                |                 |              |          |                  |                                          | to nearest surface            |                  |                     |                           |                  |                |

**AMENDED REPORT** 