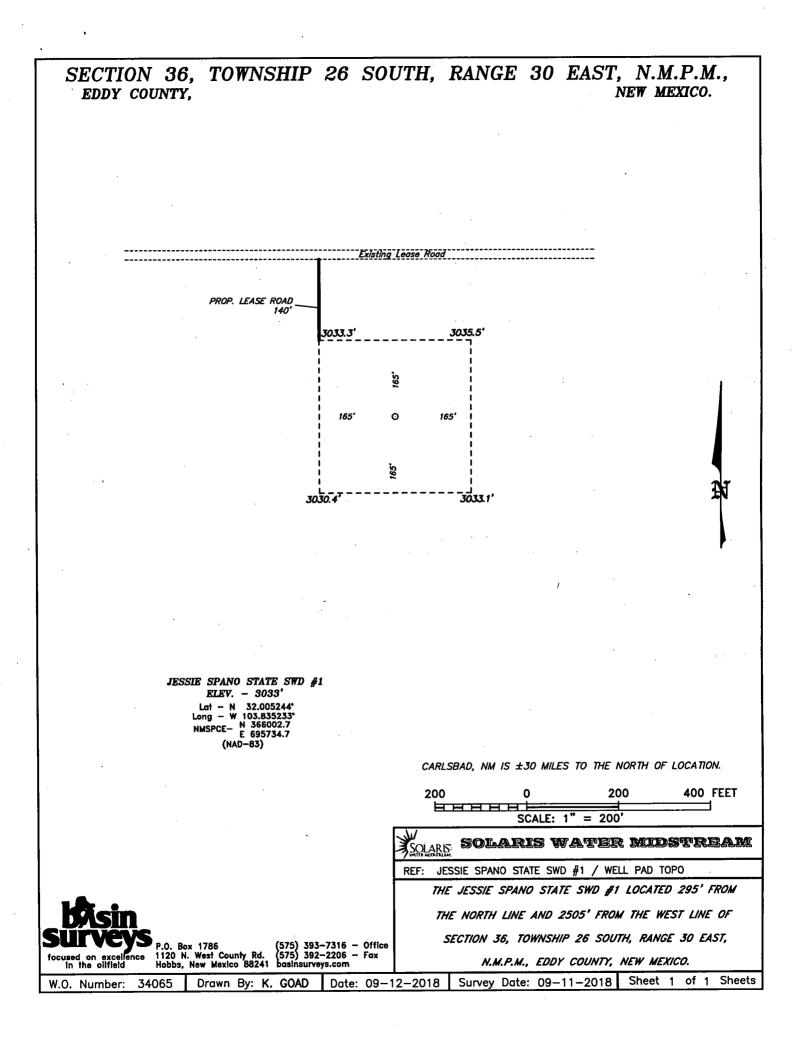

ogging to begin @2500

Located 295' FNL & 2505' FWL Section 36, Township 26 South, Range 30 East, N.M.P.M., Eddy County, New Mexico.

|                                                              | P.O. Box 1786<br>1120 N. West County Rd.<br>Hobbs, New Mexico 88241<br>(575) 393-7316 - Office<br>(575) 392-2206 - Fax<br>basinsurveys.com | 0' 1000' 2000' 3000' 4000'<br>SCALE: 1" = 2000'                              |
|--------------------------------------------------------------|--------------------------------------------------------------------------------------------------------------------------------------------|------------------------------------------------------------------------------|
| DASIN<br>SURVEYS<br>focused on excellence<br>in the olifield |                                                                                                                                            | W.O. Number: KJG - 34065<br>Survey Date: 09-11-2018                          |
|                                                              |                                                                                                                                            | YELLOW TINT – USA LAND<br>BLUE TINT – STATE LAND<br>NATURAL COLOR – FEE LAND |