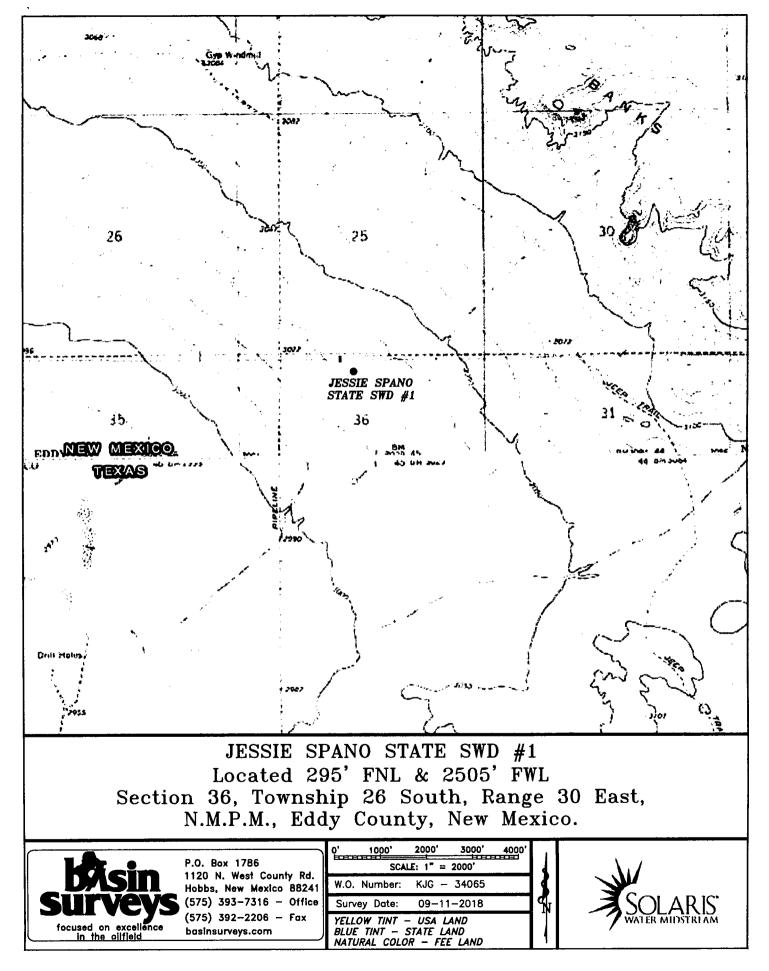

# APPLICATION FOR PERMIT TO DRILL, RE-ENTER, DEEPEN, PLUGBACK, OR ADD A ZONE

| · Operator Name and Address                                                                                                                                                                                                                                                                                                                                                                                                                                                                                                                                                                                                                                                                                                                                                                                                                                                                                                                                                                                                                                                                                                                                                                                                                                                                                                                                                                                                                                                                                                                                                                                                                                                                                                                                                                                                                                                                                                                                                                                                                          |                                                |                 |              |          |                  | , , , , , , , , , , , , , , , , , , , ,  | <sup>2</sup> OGRID Number     |                  |                     |                           |                  |                |
|------------------------------------------------------------------------------------------------------------------------------------------------------------------------------------------------------------------------------------------------------------------------------------------------------------------------------------------------------------------------------------------------------------------------------------------------------------------------------------------------------------------------------------------------------------------------------------------------------------------------------------------------------------------------------------------------------------------------------------------------------------------------------------------------------------------------------------------------------------------------------------------------------------------------------------------------------------------------------------------------------------------------------------------------------------------------------------------------------------------------------------------------------------------------------------------------------------------------------------------------------------------------------------------------------------------------------------------------------------------------------------------------------------------------------------------------------------------------------------------------------------------------------------------------------------------------------------------------------------------------------------------------------------------------------------------------------------------------------------------------------------------------------------------------------------------------------------------------------------------------------------------------------------------------------------------------------------------------------------------------------------------------------------------------------|------------------------------------------------|-----------------|--------------|----------|------------------|------------------------------------------|-------------------------------|------------------|---------------------|---------------------------|------------------|----------------|
| Solaris Water Midstream, LLC<br>907 Tradewinds Blvd, Suite B<br>Midland, TX 79706                                                                                                                                                                                                                                                                                                                                                                                                                                                                                                                                                                                                                                                                                                                                                                                                                                                                                                                                                                                                                                                                                                                                                                                                                                                                                                                                                                                                                                                                                                                                                                                                                                                                                                                                                                                                                                                                                                                                                                    |                                                |                 |              |          |                  |                                          | 371643<br>30-0/5-44-434       |                  |                     |                           |                  |                |
| * Prop                                                                                                                                                                                                                                                                                                                                                                                                                                                                                                                                                                                                                                                                                                                                                                                                                                                                                                                                                                                                                                                                                                                                                                                                                                                                                                                                                                                                                                                                                                                                                                                                                                                                                                                                                                                                                                                                                                                                                                                                                                               | Property Code<br>323864 Jessie Spano State SWD |                 |              |          |                  |                                          |                               |                  | 0. W                | ell <sup>®</sup> No.<br>1 |                  |                |
|                                                                                                                                                                                                                                                                                                                                                                                                                                                                                                                                                                                                                                                                                                                                                                                                                                                                                                                                                                                                                                                                                                                                                                                                                                                                                                                                                                                                                                                                                                                                                                                                                                                                                                                                                                                                                                                                                                                                                                                                                                                      |                                                |                 |              |          | <sup>7.</sup> Su | rface Location                           | n                             |                  |                     |                           |                  |                |
| UL - Lot<br>C                                                                                                                                                                                                                                                                                                                                                                                                                                                                                                                                                                                                                                                                                                                                                                                                                                                                                                                                                                                                                                                                                                                                                                                                                                                                                                                                                                                                                                                                                                                                                                                                                                                                                                                                                                                                                                                                                                                                                                                                                                        | Section<br>36                                  | Township<br>26S | Range<br>30E | Lo       | t Idn            | Feet from 295                            | _                             | /S Line<br>North |                     | eet From<br>2505          | E/W Line<br>West | County<br>Eddy |
|                                                                                                                                                                                                                                                                                                                                                                                                                                                                                                                                                                                                                                                                                                                                                                                                                                                                                                                                                                                                                                                                                                                                                                                                                                                                                                                                                                                                                                                                                                                                                                                                                                                                                                                                                                                                                                                                                                                                                                                                                                                      | •                                              |                 | •            | 8.       | Propose          | d Bottom Hol                             | e Loc                         | ation            |                     |                           |                  |                |
| UL - Lot                                                                                                                                                                                                                                                                                                                                                                                                                                                                                                                                                                                                                                                                                                                                                                                                                                                                                                                                                                                                                                                                                                                                                                                                                                                                                                                                                                                                                                                                                                                                                                                                                                                                                                                                                                                                                                                                                                                                                                                                                                             | Section                                        | Township        | Range        | Lo       | t Idn            | Feet from                                | N                             | /S Line          | F                   | eet From                  | E/W Line         | County         |
|                                                                                                                                                                                                                                                                                                                                                                                                                                                                                                                                                                                                                                                                                                                                                                                                                                                                                                                                                                                                                                                                                                                                                                                                                                                                                                                                                                                                                                                                                                                                                                                                                                                                                                                                                                                                                                                                                                                                                                                                                                                      | I                                              | L               |              | <b>1</b> | <sup>9.</sup> Po | ol Informatio                            | n.                            |                  | l                   |                           |                  |                |
| Pool Name<br>SWD; Devonian                                                                                                                                                                                                                                                                                                                                                                                                                                                                                                                                                                                                                                                                                                                                                                                                                                                                                                                                                                                                                                                                                                                                                                                                                                                                                                                                                                                                                                                                                                                                                                                                                                                                                                                                                                                                                                                                                                                                                                                                                           |                                                |                 |              |          |                  |                                          |                               |                  | Pool Code<br>97869  |                           |                  |                |
|                                                                                                                                                                                                                                                                                                                                                                                                                                                                                                                                                                                                                                                                                                                                                                                                                                                                                                                                                                                                                                                                                                                                                                                                                                                                                                                                                                                                                                                                                                                                                                                                                                                                                                                                                                                                                                                                                                                                                                                                                                                      | Additional Well Information                    |                 |              |          |                  |                                          |                               |                  |                     |                           |                  |                |
| <sup>11.</sup> Work Type <sup>12.</sup> Well Type                                                                                                                                                                                                                                                                                                                                                                                                                                                                                                                                                                                                                                                                                                                                                                                                                                                                                                                                                                                                                                                                                                                                                                                                                                                                                                                                                                                                                                                                                                                                                                                                                                                                                                                                                                                                                                                                                                                                                                                                    |                                                |                 |              |          |                  |                                          | ease Type <sup>15.</sup> Grow |                  | und Level Elevation |                           |                  |                |
|                                                                                                                                                                                                                                                                                                                                                                                                                                                                                                                                                                                                                                                                                                                                                                                                                                                                                                                                                                                                                                                                                                                                                                                                                                                                                                                                                                                                                                                                                                                                                                                                                                                                                                                                                                                                                                                                                                                                                                                                                                                      | N S                                            |                 |              |          | R                |                                          | ž                             |                  |                     | 3033'                     |                  |                |
| <sup>16.</sup> Multiple <sup>17.</sup> Proposed Depth <sup>18.</sup> Formation N 18,267 Eusselman                                                                                                                                                                                                                                                                                                                                                                                                                                                                                                                                                                                                                                                                                                                                                                                                                                                                                                                                                                                                                                                                                                                                                                                                                                                                                                                                                                                                                                                                                                                                                                                                                                                                                                                                                                                                                                                                                                                                                    |                                                |                 |              |          |                  | <sup>20.</sup> Spud Date<br>20. Approval |                               |                  |                     |                           |                  |                |
| N 18,267 Eusselman Dublic Image: Comparison of the second sec |                                                |                 |              |          |                  |                                          | to nearest surface            |                  |                     |                           |                  |                |