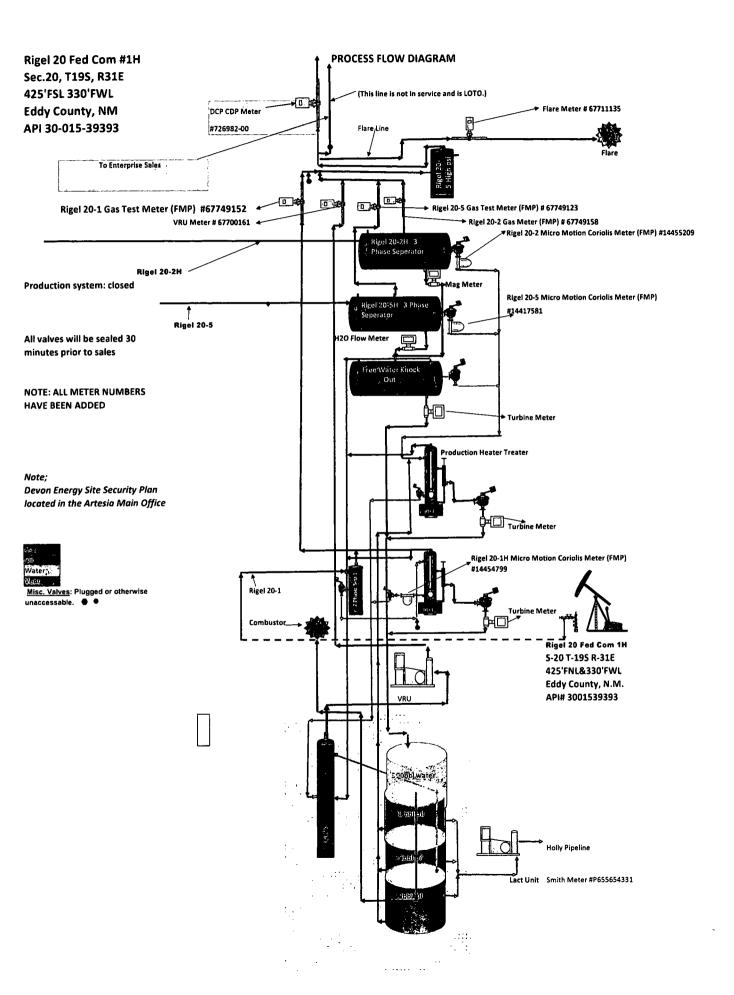

Attached: Description of the changes made to the battery **Process Flow Diagram** 

An INC was received on 11/2/2017 (18M60191) referencing the commingling of produced fluids from the above wells within the Rigel 20 Fed Com 1H facility.

Devon will measure each wells production products (gas, oil, & water) individually, so that the commingling issues are resolved at this battery. The VRU will be allocated back to each well utilizing a percentage of each wells monthly oil production. Below is the proposed production path, along with the attached updated process flow diagram.

#### Oil & Gas general production path by well:

The central tank battery is located at the Rigel 20 Fed Com 1H battery in Sec. 20, T19S, R31E, in Eddy County, New Mexico.

Rigel 20 Fed Com 1H - The Rigel 20 Fed Com 1H will flow through a two phase separator (2PS-1) and then to a heater\treater (HT-1). Gas is metered off of the two phase separator (2PS-1) with a gas test meter (FMP) and oil is metered through a Micro Motion Coriolis Meter (FMP) off the 1H's designated heater/treater (HT-1). Oil is then is routed from the 1H's heater/treater (HT-1) to the ULPS (ultra-low pressure separator) and then to the oil tanks.

Rigel 20 Fed Com 2H - The Rigel 20 Fed Com 2H production will flow through its own three phase separator with a Micro Motion Coriolis Meter (FMP) to meter the oil, a mag meter to meter the water, and gas test meter (FMP) to meter the gas. Oil is then routed from the heater\treater (HT-2) to the ULPS (ultra-low pressure separator) and then to the oil tanks.

Rigel 20 Fed Com 5H - The Rigel 20 Fed Com 5H production will flow through its own three phase separator with a Micro Motion Coriolis Meter (FMP) to meter the oil, a mag meter to meter the water, and gas test meter (FMP) to meter the gas. Oil is then routed from the heater\treater (HT-2) to the ULPS (ultra-low pressure separator) and then to the oil tanks.

#### Oil, Gas & Water detailed metering methodology:

The Rigel 20 Fed Com 1H production flows into its own two phase separator (2PS-1). After separation, the gas flows to the gas test meter (FMP) #67749152. The produced fluids from the Rigel 20 FC 1H is then routed to its own heater/treater (HT-1) where oil is metered with a Micro Motion Coriolis Meter (FMP) #14454799 after flowing through its own heater/treater (HT-1). The produced water from the Rigel 20 FC 1H is metered utilizing mag meter off the heater/treater (HT-1), it then flows into the 500 bbl. water tank on site.

The Rigel 20 Fed Com 2H production flows into the Rigel 20 FC 1H facility directly from the 2H's production flow line from the well into its own 3 phase separator located at the Rigel 20 Fed Com 1H facility. Gas exits the 3 phase separator and is routed to the gas test meter (FMP) #67749158. The produced oil exits the 3 phase separator and is metered with a Micro Motion Coriolis Meter (FMP) #14455209 and then flows into the heater/treater (HT-2). The produced water from the Rigel 20 FC 2H is metered utilizing a mag meter off the three phase separator. Produced water then flows into the FWKO and out to the 500 bbl. produced water tank on site.

The Rigel 20 Fed Com 5H production flows into the Rigel 20 FC 1H facility directly from the 5H's production flow line from the well into its own 3 phase separator located at the Rigel 20 FC 1H facility. Gas exits the 3 phase separator and is routed to the gas test meter (FMP) #67749123. The produced oil exits the 3 phase separator and is metered with a Micro Motion Coriolis Meter

(FMP) #14417581 and then flows into the heater/treater (HT-2). The produced water from the Rigel 20 FC 5H is metered utilizing a mag meter off of the 3 phase separator. Produced water then flows into the FWKO and out to the 500 bbl. produced water tank on site.

Oil production for each well will be measured, on a daily basis, at the specifically identified Micro Motion Coriolis meter for each well. Devon will continue to operate and maintain the Micro Motion Coriolis Meter per BLM applicable regulations, notwithstanding further guidance from the local BLM in regards to proving the Micro Motion Coriolis Meter to meet applicable BLM standards. Oil production for each well will be measured, on a daily basis, at the specifically identified Micro Motion Coriolis meter (FMP) for each well. The gas production from the Rigel 20 Fed Com No's 1H, 2H & 5H and VRU # 67700161 gas test meters (FMP's) will flow to the DCP #726982-00. The BLM and OCD will be notified of any future changes at the facilities.