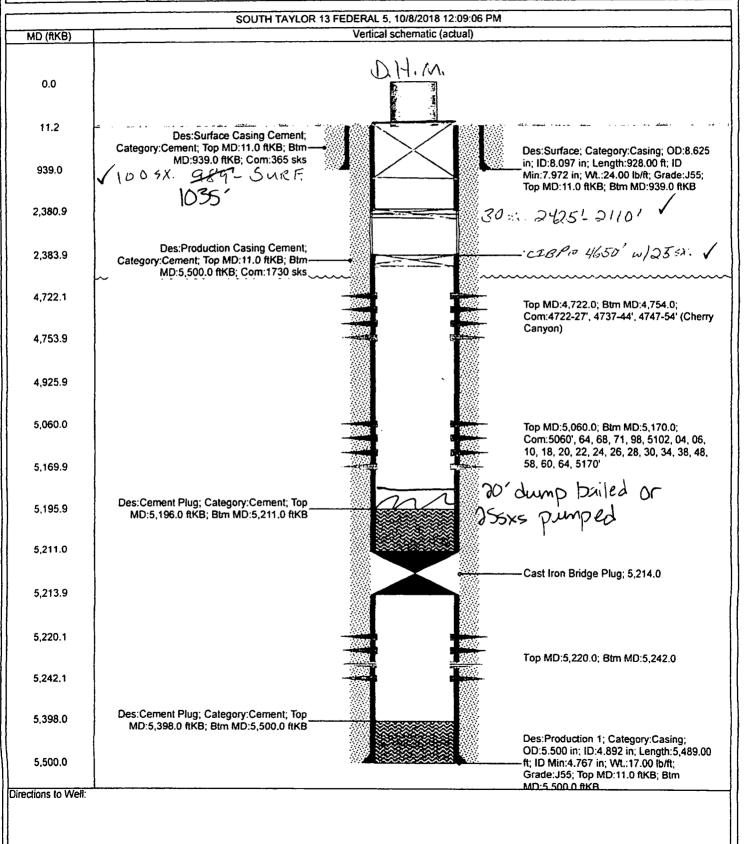

### **Wellbore Schematic**

Well Name: SOUTH TAYLOR 13 FEDERAL 5

30-015 37092

| Siate/Province          | Prospect Area  | Field Name   | Wali Subtype      | LaVLong Datum | Latitudo (*)                     | Longitude (*)                    |
|-------------------------|----------------|--------------|-------------------|---------------|----------------------------------|----------------------------------|
| NEW MEXICO              |                | SHUGART EAST | OIL WELL          | NAD27         | 32.744690                        | -103.819163                      |
| Well Configuration Type | Well Objective |              | Status<br>ODUCING |               | round Elevation (ft)<br>1,732.00 | KB-Ground Distance (ft)<br>11.00 |

#### Wellbore Schematic

Well Name: SOUTH TAYLOR 13 FEDERAL 5

Latitude (\*) SHUGART EAST 32.744690 OIL WELL NAD27

Longitude (\*) NEW MEXICO -103.819163 Well Objective Ground Elevation (ft) KB-Ground Distance (ft) Well Configuration Type PRODUCING 3,732.00 11.00

| 28b. Production Date First Test Produced Date |                                       |                    |              |                                   |                                   |                                           |                               |                                        |                         |
|-----------------------------------------------|---------------------------------------|--------------------|--------------|-----------------------------------|-----------------------------------|-------------------------------------------|-------------------------------|----------------------------------------|-------------------------|
|                                               |                                       | 7                  | 01           | 1.6.                              | 1 77                              | 1616                                      | T C                           | 16                                     |                         |
|                                               | Hours<br>Tested                       | Test<br>Production | Oil ·<br>BBL | Gas<br>MCF                        | Water<br>BBL                      | Oal Gravity<br>Corr API                   | Gas<br>Gravity                | Production Method                      |                         |
| Choke Tog. 1<br>Size Flwg.<br>S1              |                                       | 24 Hr<br>Rate      | Oil<br>BBL   | Gas<br>MCF                        | Water<br>BBL                      | Gas/Oil<br>Ratio                          | Well Stams                    |                                        |                         |
| 8c. Production                                | - Interval D                          |                    |              |                                   | <del></del>                       |                                           |                               | ······································ |                         |
| Date First Test<br>Produced Date              | Hours<br>Tested                       | Test<br>Production | Oil<br>BBL   | Gas<br>MCF                        | Water<br>BBL                      | Oil Gravity<br>Corr API                   | Gas<br>Gravity                | Production Method                      |                         |
| hoke Tbg. 1<br>Size Flwg<br>SI                |                                       | 24 Flr<br>Rate     | Oil<br>BBL   | Gas<br>MCF                        | Water<br>BBL                      | Gas/Oti<br>Ratio                          | Well Status                   | <del></del>                            | ,                       |
| 29. Disposition                               | of Gas (Sold,                         | used for fuel      | vented, etc. | )                                 | <del></del>                       |                                           | 1 - <del></del>               | <del></del>                            |                         |
|                                               | of Posons Zone                        | s (Include Aqu     | iferc)       |                                   |                                   |                                           | 21 Formati                    | on (Log) Markers                       | <del></del>             |
| Show all in                                   | mportant zone<br>ding depth inte      | s of porosity a    | nd content   | s thereof: (<br>time tool op      | Cored intervals<br>en, flowing an | and all drill-stem<br>d shut-in pressures |                               | 755' Oil, 5050-5170' Oil               |                         |
| Formation                                     | Тор                                   | Bottom             |              | Descriptions, Contents, etc. Name |                                   | Top<br>Meas. Depth                        |                               |                                        |                         |
| Delaware                                      | 4710                                  | 4755'              | Oil          |                                   |                                   |                                           | Rustler                       |                                        | 870'                    |
| Delaware                                      | 5050'                                 | 5170'              | Oil          |                                   | • •                               |                                           | Solado                        |                                        | 985'                    |
|                                               |                                       |                    |              |                                   |                                   | •                                         | B. Solad                      | 0                                      | 2185                    |
| Salt & Anhy                                   | 2110'                                 | 2145               | Salt V       | Vater Flow                        | ,                                 |                                           | Yates                         |                                        | 2375'                   |
| Salt & Anhy                                   | 2270'                                 | 2300'              | Salt V       | Vater Flow                        | <b>y</b>                          |                                           | 7 Rivers<br>Queen             |                                        | 2840'<br>3535'          |
|                                               |                                       |                    |              | . •                               |                                   |                                           | Graybui<br>San And<br>Delawar | lres                                   | 4130'<br>4550'<br>4710' |
|                                               | .   .                                 |                    |              |                                   |                                   |                                           | Brushy                        |                                        | 5040'                   |
|                                               |                                       |                    |              |                                   |                                   |                                           |                               |                                        |                         |
|                                               |                                       |                    | .   '        | -                                 | •                                 |                                           | · ·                           |                                        |                         |
| •                                             | \ .                                   |                    |              |                                   |                                   | • • •                                     |                               |                                        |                         |
| 32. Additional                                | remarks (inclu                        | de plugging pr     | ocedure):    |                                   | . ;                               |                                           |                               |                                        | •                       |
|                                               |                                       |                    | •            | ٠.                                |                                   |                                           |                               |                                        |                         |
|                                               | •                                     |                    |              | ٠.                                |                                   |                                           |                               | •                                      |                         |
|                                               |                                       |                    |              | ٠.                                |                                   |                                           |                               |                                        |                         |
|                                               |                                       |                    |              |                                   | •                                 |                                           |                               |                                        |                         |
|                                               | · · · · · · · · · · · · · · · · · · · |                    |              |                                   |                                   |                                           |                               |                                        |                         |