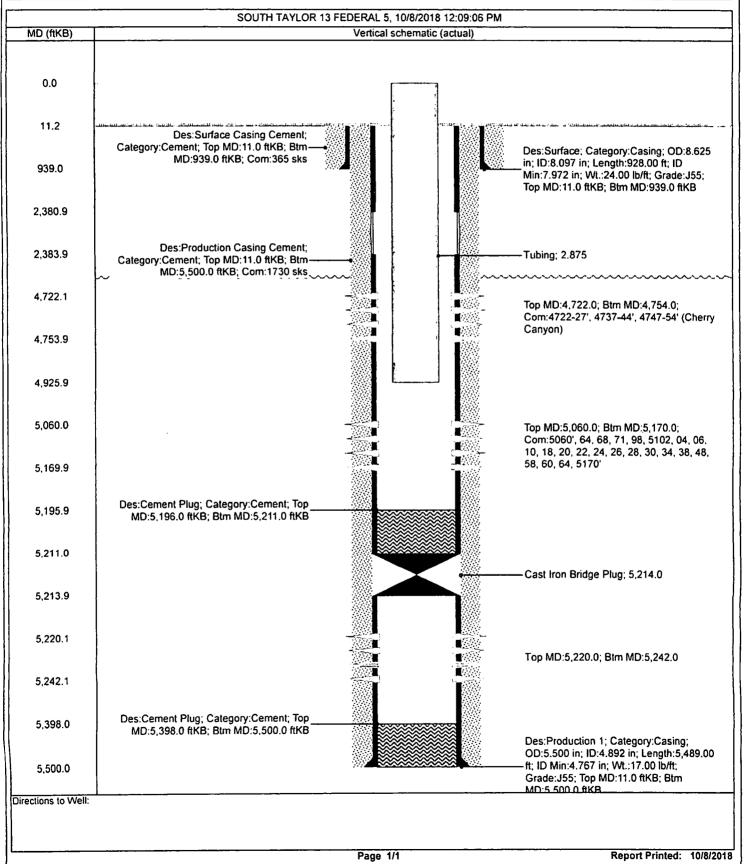

### **Wellbore Schematic**

Well Name: SOUTH TAYLOR 13 FEDERAL 5

30-015 37092

| Siate/Province          | Prospect Area  | Field Name   | Wali Subtype      | LaVLong Datum | Latitudo (*)                     | Longitude (*)                    |
|-------------------------|----------------|--------------|-------------------|---------------|----------------------------------|----------------------------------|
| NEW MEXICO              |                | SHUGART EAST | OIL WELL          | NAD27         | 32.744690                        | -103.819163                      |
| Well Configuration Type | Well Objective |              | Status<br>ODUCING |               | round Elevation (ft)<br>1,732.00 | KB-Ground Distance (ft)<br>11.00 |

#### Wellbore Schematic

Well Name: SOUTH TAYLOR 13 FEDERAL 5

Latitude (\*) SHUGART EAST 32.744690 OIL WELL NAD27

Longitude (\*) NEW MEXICO -103.819163 Well Objective Ground Elevation (ft) KB-Ground Distance (ft) Well Configuration Type PRODUCING 3,732.00 11.00

| 28b. Production Date First Test Produced Date |                                       |                    |              |                                   |                                   |                                           |                               |                                        |                         |
|-----------------------------------------------|---------------------------------------|--------------------|--------------|-----------------------------------|-----------------------------------|-------------------------------------------|-------------------------------|----------------------------------------|-------------------------|
|                                               |                                       | 7                  | 01           | 1.6.                              | 1 77                              | 1616                                      | T C                           | 16                                     |                         |
|                                               | Hours<br>Tested                       | Test<br>Production | Oil ·<br>BBL | Gas<br>MCF                        | Water<br>BBL                      | Oal Gravity<br>Corr API                   | Gas<br>Gravity                | Production Method                      |                         |
| Choke Tog. 1<br>Size Flwg.<br>S1              |                                       | 24 Hr<br>Rate      | Oil<br>BBL   | Gas<br>MCF                        | Water<br>BBL                      | Gas/Oil<br>Ratio                          | Well Stams                    |                                        |                         |
| 8c. Production                                | - Interval D                          |                    |              |                                   | <del></del>                       |                                           |                               | ······································ |                         |
| Date First Test<br>Produced Date              | Hours<br>Tested                       | Test<br>Production | Oil<br>BBL   | Gas<br>MCF                        | Water<br>BBL                      | Oil Gravity<br>Corr API                   | Gas<br>Gravity                | Production Method                      |                         |
| hoke Tbg. 1<br>Size Flwg<br>SI                |                                       | 24 Flr<br>Rate     | Oil<br>BBL   | Gas<br>MCF                        | Water<br>BBL                      | Gas/Oti<br>Ratio                          | Well Status                   | <del></del>                            | ,                       |
| 29. Disposition                               | of Gas (Sold,                         | used for fuel      | vented, etc. | )                                 | <del></del>                       |                                           | 1 - <del></del>               | <del></del>                            |                         |
|                                               | of Posons Zone                        | s (Include Aqu     | iferc)       |                                   |                                   |                                           | 21 Formati                    | on (Log) Markers                       | <del></del>             |
| Show all in                                   | mportant zone<br>ding depth inte      | s of porosity a    | nd content   | s thereof: (<br>time tool op      | Cored intervals<br>en, flowing an | and all drill-stem<br>d shut-in pressures |                               | 755' Oil, 5050-5170' Oil               |                         |
| Formation                                     | Тор                                   | Bottom             |              | Descriptions, Contents, etc. Name |                                   | Top<br>Meas. Depth                        |                               |                                        |                         |
| Delaware                                      | 4710                                  | 4755'              | Oil          |                                   |                                   |                                           | Rustler                       |                                        | 870'                    |
| Delaware                                      | 5050'                                 | 5170'              | Oil          |                                   | • •                               |                                           | Solado                        |                                        | 985'                    |
|                                               |                                       |                    |              |                                   |                                   | •                                         | B. Solad                      | 0                                      | 2185                    |
| Salt & Anhy                                   | 2110'                                 | 2145               | Salt V       | Vater Flow                        | ,                                 |                                           | Yates                         |                                        | 2375'                   |
| Salt & Anhy                                   | 2270'                                 | 2300'              | Salt V       | Vater Flow                        | <b>y</b>                          |                                           | 7 Rivers<br>Queen             |                                        | 2840'<br>3535'          |
|                                               |                                       |                    |              | . •                               |                                   |                                           | Graybui<br>San And<br>Delawar | lres                                   | 4130'<br>4550'<br>4710' |
|                                               | .   .                                 |                    |              |                                   |                                   |                                           | Brushy                        |                                        | 5040'                   |
|                                               |                                       |                    |              |                                   |                                   |                                           |                               |                                        |                         |
|                                               |                                       |                    | .   '        | -                                 | •                                 |                                           | · ·                           |                                        |                         |
| •                                             | \ .                                   |                    |              |                                   |                                   | • • •                                     |                               |                                        |                         |
| 32. Additional                                | remarks (inclu                        | de plugging pr     | ocedure):    |                                   | . ;                               |                                           |                               |                                        | •                       |
|                                               |                                       |                    | •            | ٠.                                |                                   |                                           |                               |                                        |                         |
|                                               | •                                     |                    |              | ٠.                                |                                   |                                           |                               | •                                      |                         |
|                                               |                                       |                    |              | ٠.                                |                                   |                                           |                               |                                        |                         |
|                                               |                                       |                    |              |                                   | •                                 |                                           |                               |                                        |                         |
|                                               | · · · · · · · · · · · · · · · · · · · |                    |              |                                   |                                   |                                           |                               |                                        |                         |