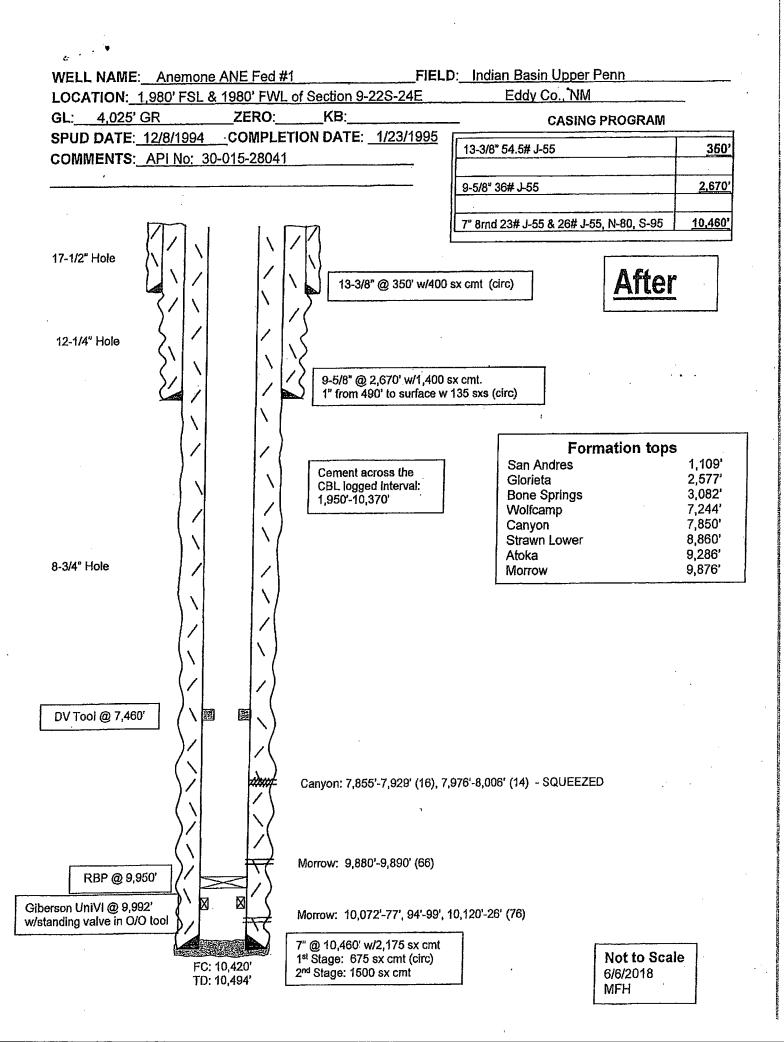

## 32. Additional remarks, continued

Canyon. Clean out down to RBP at 9950 ft. Circulate the hole clean. Pressure test to 500 psi. 6. Perforate Morrow 9880 ft - 9890 ft 66 total shots.

7. Set a packer at +/-9830 ft with a rupture disc in place. TIH with tubing, SN and O/O tool to latch onto the packer. Load the annulus with packer fluid containing an oxygen scavenger and a

corrosion inhibitor.

8. Swab the tubing down, drop bar to break the disc. MIRU to break down the Morrow sand perforations with 1500g 7-1/2 percent IC HCL acid with a gas surfactant and iron control additives for 10,000 ppm. The acid should be inhibited for 150 degrees at 8 hrs. Pump the acid at 2-3 BPM and flush to the bottom perf with treated water.

9. Swab/flow the well back immediately and allow the well to clean up.

10. Turn well over to production.

Wellbore schematics attached.