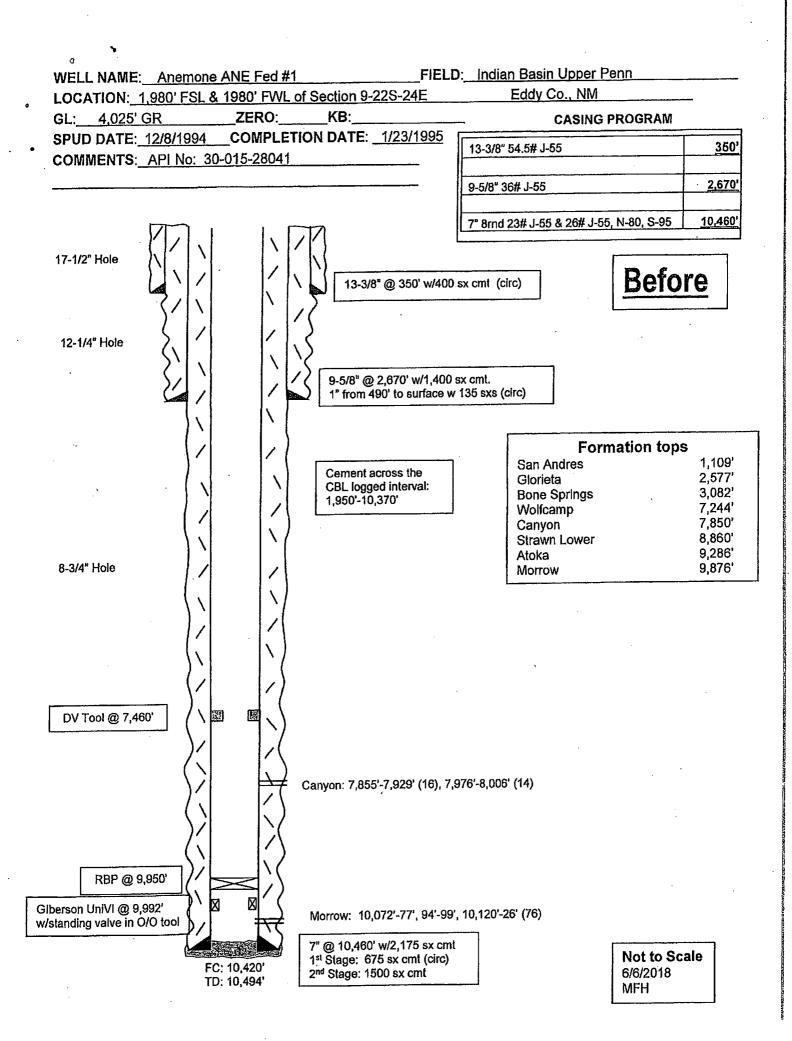

## 32. Additional remarks, continued

Canyon. Clean out down to RBP at 9950 ft. Circulate the hole clean. Pressure test to 500 psi. 6. Perforate Morrow 9880 ft - 9890 ft 66 total shots.

7. Set a packer at +/-9830 ft with a rupture disc in place. TIH with tubing, SN and O/O tool to latch onto the packer. Load the annulus with packer fluid containing an oxygen scavenger and a

corrosion inhibitor.

8. Swab the tubing down, drop bar to break the disc. MIRU to break down the Morrow sand perforations with 1500g 7-1/2 percent IC HCL acid with a gas surfactant and iron control additives for 10,000 ppm. The acid should be inhibited for 150 degrees at 8 hrs. Pump the acid at 2-3 BPM and flush to the bottom perf with treated water.

9. Swab/flow the well back immediately and allow the well to clean up.

10. Turn well over to production.

Wellbore schematics attached.