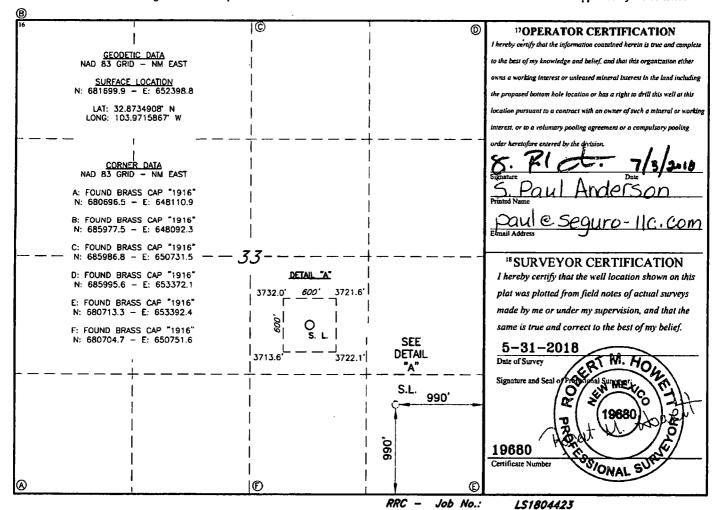

## RECEIVED

|                |          | <u> </u>                                      | ELL L        | <u>OCATIO</u>      | N AND AC      | REAGE DEDIC                                         | CATION PLA    | <u>T</u>       |                     |  |
|----------------|----------|-----------------------------------------------|--------------|--------------------|---------------|-----------------------------------------------------|---------------|----------------|---------------------|--|
| 30-015-45527   |          |                                               |              | 2 Pool Code<br>757 | 0             | Square LAKE Grayburg = SAN operty Name Owell Number |               |                |                     |  |
| 4Property Co   | 342      | S Property Name WEST SQUARE LAKE 33 FEDERAL P |              |                    |               |                                                     |               |                | Well Number         |  |
| 372066         |          | SEGURO OIL & GAS, LLC                         |              |                    |               |                                                     |               |                | 9Elevation<br>3727' |  |
|                |          |                                               |              |                    | 10 Surface    | Location                                            |               |                |                     |  |
| UL or lot no.  | Section  | Township                                      | Range        | Lot idn            | Feet from the | North/South line                                    | Feet From the | East/West line | County              |  |
| _ P            | 33       | 16S                                           | 30E          |                    | 990           | SOUTH                                               | 990           | EAST           | EDDY                |  |
|                |          |                                               | 11           | Bottom H           | lole Location | If Different Fr                                     | om Surface    |                |                     |  |
| UL or lot no.  | Section  | Township                                      | Range        | Lot ldn            | Feet from the | North/South line                                    | Feet from the | East/West line | County              |  |
| Dedicated Acre | 13 Joint | or Infill 14 C                                | onsolidation | Code 15 (          | Drder No.     | <u></u>                                             | l             | <del></del>    |                     |  |

No allowable will be assigned to this completion until all interest have been consolidated or a non-standard unit has been approved by the division.

## LOCATION VERIFICATION MAP

## SECTION 33, TWP. 16 SOUTH, RGE. 30 EAST, N. M. P. M., EDDY CO., NEW MEXICO

OPERATOR: Seguro Oil & Gas, LLC LOC LEASE: West Square Lake 33 Federal P CO WELL NO.: 1 US

LOCATION: 990' FSL & 990' FEL

CONTOUR INTERVAL: 10'