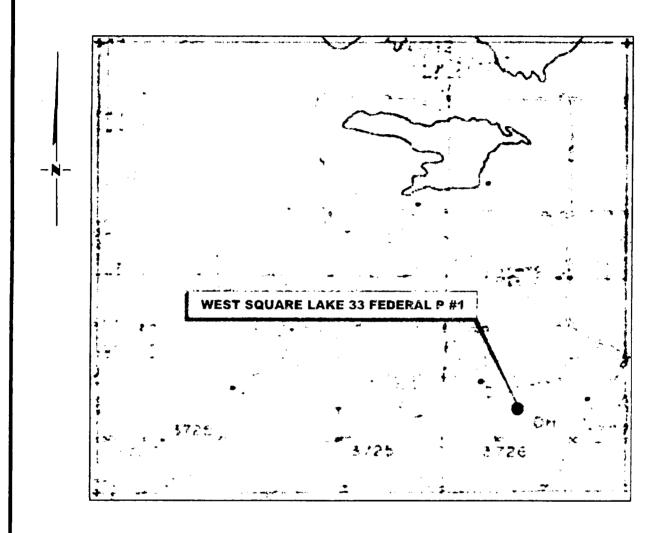

## LOCATION VERIFICATION MAP

## SECTION 33, TWP. 16 SOUTH, RGE. 30 EAST, N. M. P. M., EDDY CO., NEW MEXICO

OPERATOR: Seguro Oil & Gas, LLC LOC LEASE: West Square Lake 33 Federal P CO WELL NO.: 1 US

LOCATION: 990' FSL & 990' FEL

CONTOUR INTERVAL: 10'

USGS TOPO. SOURCE MAP:

Loco Hills, NM (P.E. 1985)

Copyright 2016 - All Rights Reserved

NO. REVISION DATE

JOB NO.: LS1804423

DWG. NO.: 1804423LVM

ELEVATION: 3727'

308 W. BROADWAY ST., HOBBS, NM 88240 (575) 964-8200

SCALE: 1" = 1000'
DATE: 5-31-2018
SURVEYED BY: BC/AJ
DRAWN BY: LPS
APPROVED BY: RMH
SHEET: 1 OF 1