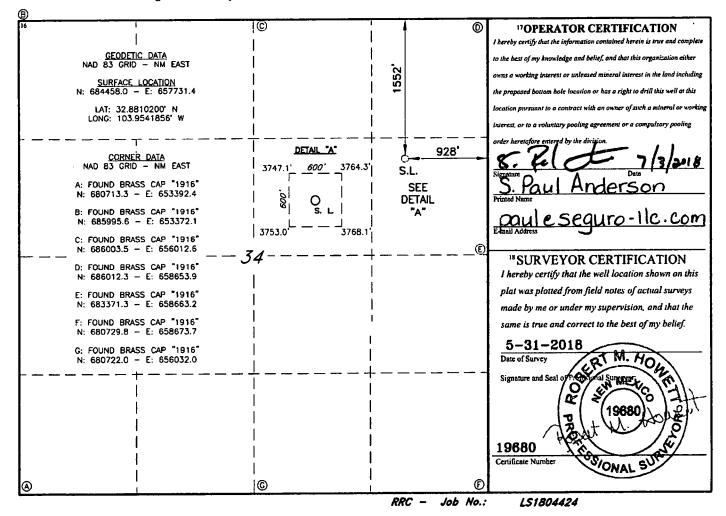

| District I   1625 N. French Dr., Hobbs, NM 88240   Phome: (575) 393-611 Fax: (575) 393-0720   District II   811 S. First SL, Artesia, NM 88210   Phome: (575) 748-1283 Fax: (575) 748-9720   District III   1000 Rio Brazos Road, Aztec, NM 87410   Phome: (505) 334-6178 Fax: (505) 334-6170   District IV   1220 S. St. Francis Dr., Santa Fe, NM 87505   Phone: (505) 476-3462 |                                           |         |                                                                      |                                                              | State of New Mexico                    |                       |                  |               |        |                 | Form C-102<br>Revised August 1, 2011<br>ubmit one copy to appropriate<br>District Office |  |  |
|-----------------------------------------------------------------------------------------------------------------------------------------------------------------------------------------------------------------------------------------------------------------------------------------------------------------------------------------------------------------------------------|-------------------------------------------|---------|----------------------------------------------------------------------|--------------------------------------------------------------|----------------------------------------|-----------------------|------------------|---------------|--------|-----------------|------------------------------------------------------------------------------------------|--|--|
|                                                                                                                                                                                                                                                                                                                                                                                   |                                           |         |                                                                      | 1220 South St. Francis Dr.<br>Santa Fe, NM 87505 NOV 29 2018 |                                        |                       |                  |               |        | bmit on         |                                                                                          |  |  |
| i ikone                                                                                                                                                                                                                                                                                                                                                                           | FIRME. (303) 470-3400 FAX. (303) 470-3402 |         |                                                                      |                                                              | RECEIVED                               |                       |                  |               |        |                 |                                                                                          |  |  |
| WELL LOCATION AND ACREAGE DEDICATION PLAT                                                                                                                                                                                                                                                                                                                                         |                                           |         |                                                                      |                                                              |                                        |                       |                  |               |        |                 |                                                                                          |  |  |
| Γ                                                                                                                                                                                                                                                                                                                                                                                 | 30-015-45528                              |         |                                                                      | .5                                                           | 2 Pool Code<br>57570 Square Luke Grayk |                       |                  |               |        | bury SAN Andres |                                                                                          |  |  |
| F                                                                                                                                                                                                                                                                                                                                                                                 | 4Property Co                              |         | <sup>3</sup> Propenty Name <b>2</b><br>WEST SQUARE LAKE 34 FEDERAL H |                                                              |                                        |                       |                  |               |        | 6 Well Number   |                                                                                          |  |  |
|                                                                                                                                                                                                                                                                                                                                                                                   | 3229                                      |         | WI                                                                   | 1                                                            |                                        |                       |                  |               |        |                 |                                                                                          |  |  |
|                                                                                                                                                                                                                                                                                                                                                                                   | 7 OGRID NO.                               |         |                                                                      | 8 Operator Name                                              |                                        |                       |                  |               |        |                 | 9Elevation                                                                               |  |  |
|                                                                                                                                                                                                                                                                                                                                                                                   | 372 066                                   |         |                                                                      | SEGURO OIL & GAS, LLC                                        |                                        |                       |                  |               |        |                 | 3755'                                                                                    |  |  |
| -                                                                                                                                                                                                                                                                                                                                                                                 |                                           |         |                                                                      | •                                                            |                                        | <sup>10</sup> Surface | Location         |               |        |                 |                                                                                          |  |  |
| Г                                                                                                                                                                                                                                                                                                                                                                                 | UL or lai no.                             | Section | Township                                                             | Range                                                        | Lot Idn                                | Feet from the         | North/South line | Feet From the | East/W | est line        | County                                                                                   |  |  |
|                                                                                                                                                                                                                                                                                                                                                                                   | H                                         | 34      | 16S                                                                  | 30E                                                          |                                        | 1552                  | NORTH            | 928           | EA     | ST              | EDDY                                                                                     |  |  |
|                                                                                                                                                                                                                                                                                                                                                                                   |                                           |         |                                                                      | 11                                                           | Bottom H                               | lole Location         | If Different I   | From Surface  |        |                 |                                                                                          |  |  |

| UL or lot no.      | Section    | Township     | Range Lot Idn |           | Feet from the | North/South line | Fect from the | East/West line | County |
|--------------------|------------|--------------|---------------|-----------|---------------|------------------|---------------|----------------|--------|
| 12 Dedicated Acres | s 13 Joint | or Infill 14 | Consolidation | Code 15 C | )rder No.     |                  | ············  |                |        |