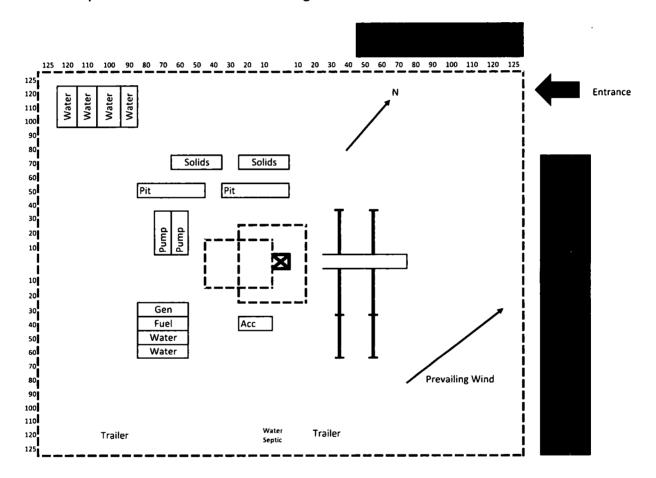

em can take this gas upon completion of the well(s).

Safety requirements during cleanout operations from the use of underbalanced air cleanout systems may necessitate that sand and non-pipeline quality gas be vented and/or flared rather than sold on a temporary basis.

## **Alternatives to Reduce Flaring**

Below are alternatives considered from a conceptual standpoint to reduce the amount of gas flared.

- Power Generation On lease
  - o Only a portion of gas is consumed operating the generator, remainder of gas will be flared
- Compressed Natural Gas On lease
  - o Gas flared would be minimal, but might be uneconomical to operate when gas volume declines
- NGL Removal On lease
  - o Plants are expensive, residue gas is still flared, and uneconomical to operate when gas volume declines



# West Square Lake 34 Fed H # 1 - United Rig # 35