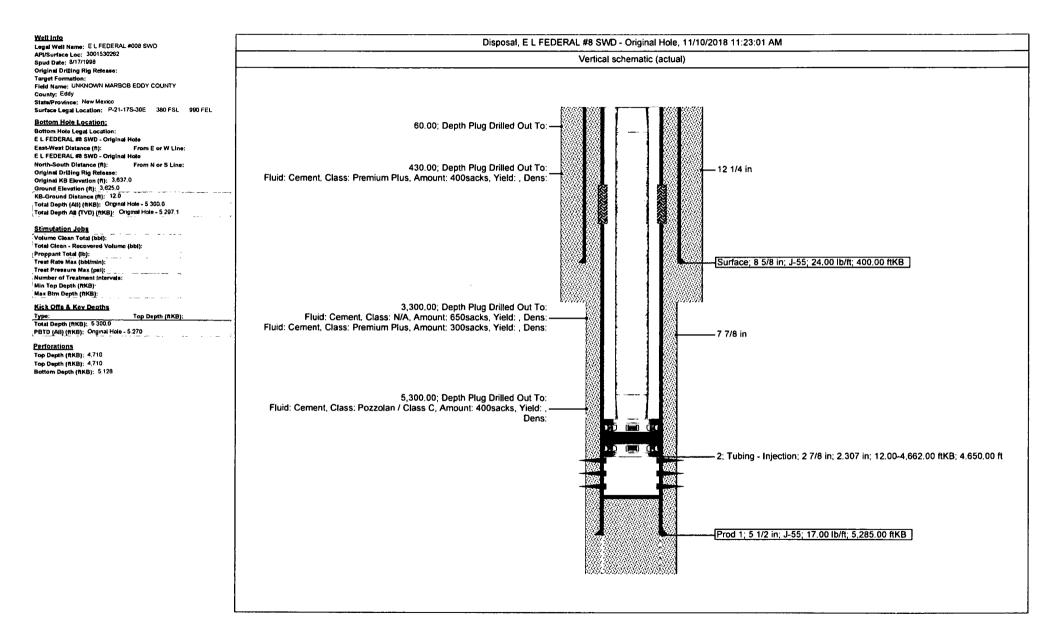

9

.

ò

November 10, 2018

EL Federal # 8 SWD API # 30-015-30262 Eddy County, NM

Casing: 5-1/2" 17# @ 5,285' Current Injection Interval: 4,710-5,128'