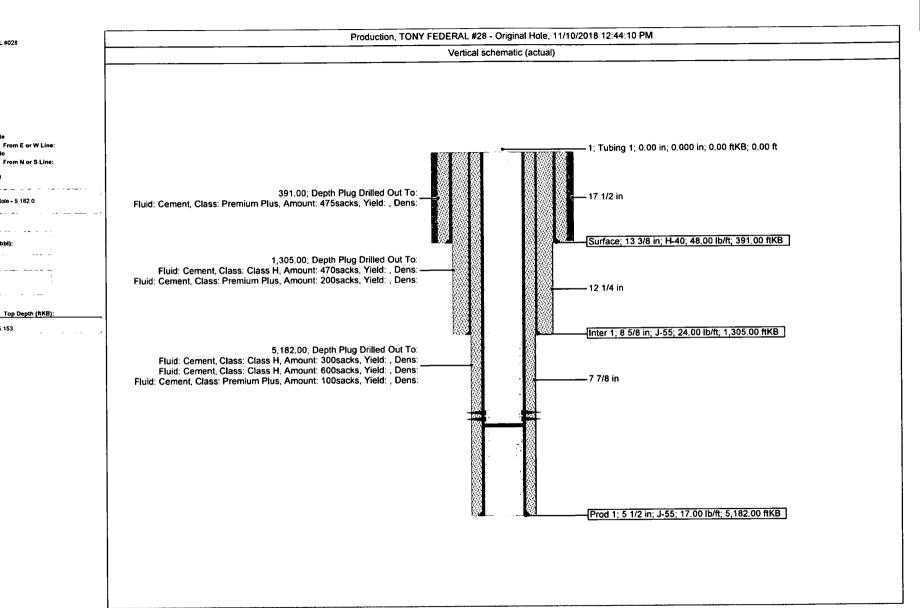

## 32. Additional remarks, continued

4,872-82? Pick up packer(s) and acidize w/ 1,650 gallons per stage

FULL PROCEDURES ATTACHED WITH WELLBORE DIAGRAM

Well info Legal Well Name: TONY FEDERAL #028 API/Surface Loc: 3001533000 Spud Date: 10/8/2003 Original Drilling Rig Release: Target Formation Field Name: CEDAR LAKE (BP) County: Eddy State/Province: New Mexico Surface Legal Location: Bottom Hole Location: Bottom Hole Legal Location TONY FEDERAL #28 - Original Hole East-West Distance (ft): From E or W Line: TONY FEDERAL #28 - Original Hole North-South Distance (ft): From N or S Line: Original Orilling Rig Release: Original KB Elevation (ft): 3,648,0

Stimulation Jobs
Volume Clean Total (bbl):
Total Clean - Recovered Volume (bbl):

Total Depth (All) (RKB): Original Hole - 5,182.0

Total Depth Atl (TVD) (MKB):

Ground Elevation (ft); 3,639.0

KB-Ground Distance (ff): 9.0

Proppant Total (lb):
Treat Rate Max (bbl/min):
Treat Pressure Max (psl):
Number of Treatment Intervals:
Min Top Depth (RKB):
Max Btm Depth (RKB):

Kick Offs & Kev Depths
Type:
Total Depth (ftKB): 5 182.0

PBTD (All) (RKB); Original Hole - 5.153

Perforations

Top Depth (ftKB): 4.612 Top Depth (ftKB): 4.612 Bottom Depth (ftKB): 4.904

November 10, 2018

Tony Federal # 28 API # 30-015-33000 Eddy County, NM

Production Casing: 5-1/2" 17# @ 5,182' Current Producing Interval: 4,612-4,904'