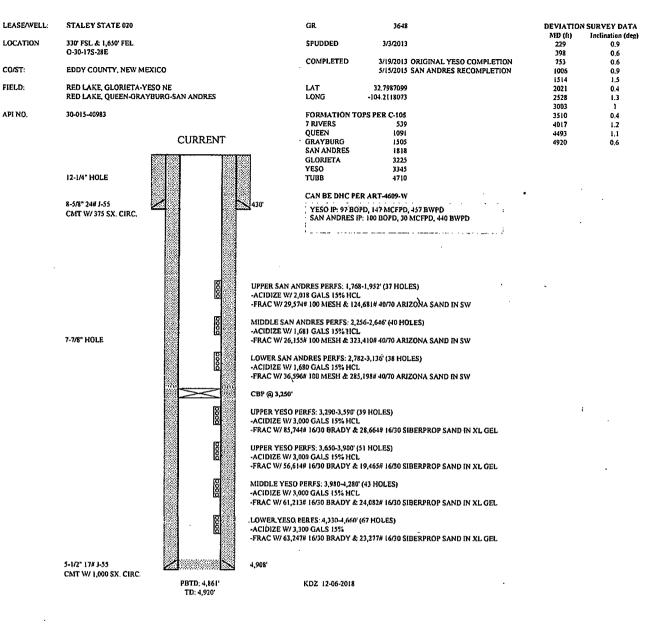

| Submit 1 Copy To Appropriate District Office                                                     | State of New Me                                              |                                                | Form C-103                                          |                                         |  |  |  |  |
|--------------------------------------------------------------------------------------------------|--------------------------------------------------------------|------------------------------------------------|-----------------------------------------------------|-----------------------------------------|--|--|--|--|
| <u>District I</u> – (575) 393-6161<br>1625 N. French Dr., Hobbs, NM 88240                        | Energy, Minerals and Natu                                    | irai Resources                                 | Revised July 18, 2013 WELL API NO.                  |                                         |  |  |  |  |
| <u>District II</u> – (575) 748-1283                                                              | OIL CONSERVATION                                             | IDIVISION                                      | 30-015-40983                                        |                                         |  |  |  |  |
| 811 S. First St., Artesia, NM 88210<br><u>District III</u> – (505) 334-6178                      | 1220 South St. Frai                                          |                                                | 5. Indicate Type of Lease                           |                                         |  |  |  |  |
| 1000 Rio Brazos Rd., Aztec, NM 87410                                                             | Santa Fe, NM 87                                              |                                                | STATE FEE 6. State Oil & Gas Lease No.              |                                         |  |  |  |  |
| <u>District IV</u> – (505) 476-3460<br>1220 S. St. Francis Dr., Santa Fe, NM                     | Dunta 1 0, 14141 0                                           | 7505                                           | 6. State Off & Gas I                                | ease No.                                |  |  |  |  |
| 87505<br>SLINDRY NOTICES                                                                         | AND REPORTS ON WELLS                                         | 1                                              | 7 Lease Name or H                                   | nit Agreement Name                      |  |  |  |  |
| (DO NOT USE THIS FORM FOR PROPOSALS DIFFERENT RESERVOIR. USE "APPLICATION PROPOSALS.)            | Staley State                                                 |                                                |                                                     |                                         |  |  |  |  |
| 1. Type of Well: Oil Well 🛛 Gas                                                                  | Well Other                                                   |                                                | 8. Well Number 2                                    | 0                                       |  |  |  |  |
| 2. Name of Operator VANGUARD OPERATING, LLC                                                      |                                                              |                                                | 9. OGRID Number 258350 .                            |                                         |  |  |  |  |
| 3. Address of Operator                                                                           |                                                              |                                                | 10. Pool name or W                                  |                                         |  |  |  |  |
| 5847 SAN FELIPE, STE. 3000, HOUST                                                                | ,                                                            | Red Lake; Glorieta-)<br>Red Lake; Queen-Graybu |                                                     |                                         |  |  |  |  |
| 4. Well Location                                                                                 |                                                              |                                                | ica Lake, Queen-Graybu                              | ig-sail Allutes (31300)                 |  |  |  |  |
| 1                                                                                                | 30 feet from the SOUTI                                       | H line and 16                                  | 50feet from the                                     | EAST line                               |  |  |  |  |
| Section 30                                                                                       | Township 17S                                                 | Range 28E                                      | NMPM ·                                              | County EDDY                             |  |  |  |  |
|                                                                                                  | Elevation (Show whether DR,                                  |                                                |                                                     | County DDD I                            |  |  |  |  |
|                                                                                                  | 48' GL                                                       |                                                |                                                     |                                         |  |  |  |  |
| 12. Check Appr                                                                                   | opriate Box to Indicate N                                    | ature of Notice, I                             | Report or Other Da                                  | nta •                                   |  |  |  |  |
| NOTICE OF INTER                                                                                  | ITION TO                                                     | l oun                                          |                                                     |                                         |  |  |  |  |
| NOTICE OF INTEN                                                                                  | NTION TO:                                                    | REMEDIAL WORK                                  | SEQUENT REPO                                        | OR FOR OF .<br>TERING CASING □          |  |  |  |  |
| <del>=</del> :                                                                                   | IANGE PLANS                                                  | COMMENCE DRIL                                  | _                                                   | AND A                                   |  |  |  |  |
|                                                                                                  | ULTIPLE COMPL                                                | CASING/CEMENT                                  | _                                                   | MIDA . L                                |  |  |  |  |
| DOWNHOLE COMMINGLE                                                                               |                                                              |                                                |                                                     |                                         |  |  |  |  |
| CLOSED-LOOP SYSTEM                                                                               | _                                                            | ,                                              |                                                     |                                         |  |  |  |  |
| OTHER: DHC for pre-approved pools                                                                |                                                              | OTHER:                                         |                                                     |                                         |  |  |  |  |
| <ol><li>Describe proposed or completed<br/>of starting any proposed work).</li></ol>             | operations. (Clearly state all p<br>SEE RULE 19.15.7.14 NMAC | pertinent details, and C. For Multiple Con     | i give pertinent dates, i<br>ipletions: Attach well | ncluding estimated date bore diagram of |  |  |  |  |
| proposed completion or recompl                                                                   |                                                              | -                                              | -                                                   | •                                       |  |  |  |  |
| Vanguard Operating, LLC plans to downl                                                           | nole commingle (DHC) this Sa                                 | n Andres oil well as                           | follows:                                            |                                         |  |  |  |  |
| 1. MIRUSU.                                                                                       |                                                              |                                                |                                                     |                                         |  |  |  |  |
| 1. MIROSO. 2. RIH w/ 4-3/4" bit on 2-7/8" tbg and DO CBP @ 3,250'. CO to original PBTD (4,861'). |                                                              |                                                |                                                     |                                         |  |  |  |  |
| 3. Run production tbg and land @ ~4,750' and run pump and rods.                                  |                                                              |                                                |                                                     |                                         |  |  |  |  |
| 4. Produce well as a DHC well.                                                                   |                                                              |                                                |                                                     |                                         |  |  |  |  |
| This work was previously submitted unde                                                          | r the prior operator (I PE Ope                               | rotina) on an annual                           | ad aundmi datad 04/02                               | MOLE and the well has                   |  |  |  |  |
| an approved DHC order in place—DHC A                                                             |                                                              |                                                |                                                     |                                         |  |  |  |  |
| 1,768-3,136' and the Yeso perfs are 3,290                                                        | 0-4,660'. The pool allocations                               | will be determined u                           | sing a former test of the                           | ne Yeso, the current test               |  |  |  |  |
| of the San Andres and a test of the new co                                                       | mmingled production, and wil                                 | ll be submitted on a                           | subsequent sundry. Do                               | ownhole commingling                     |  |  |  |  |
| increases total remaining reserves through                                                       | production efficiency and the                                | ownership in these                             | two pools is identical.                             | ;                                       |  |  |  |  |
|                                                                                                  | <del></del>                                                  |                                                | inci                                                | M OIL CONSERVATION                      |  |  |  |  |
| Spud Date: 03/03/2013                                                                            | Rig Release Da                                               | ite:                                           |                                                     | ARTESIA DISTRICT                        |  |  |  |  |
| · L                                                                                              |                                                              |                                                |                                                     |                                         |  |  |  |  |
|                                                                                                  |                                                              |                                                |                                                     | DEC <b>0 6 2018</b>                     |  |  |  |  |
| I hereby certify that the information above                                                      | e is true and complete to the be                             | est of my knowledge                            | and belief.                                         | RECEIVED                                |  |  |  |  |
|                                                                                                  |                                                              |                                                |                                                     |                                         |  |  |  |  |
| SIGNATURE MAN THE                                                                                | TITLEOpe                                                     | rations Engineer                               | DATE12/06                                           | 5/2018                                  |  |  |  |  |
| ·                                                                                                |                                                              |                                                | <del></del>                                         |                                         |  |  |  |  |
| Type or print nameKyle Zimmermani For State Use Only                                             |                                                              |                                                | <del></del>                                         |                                         |  |  |  |  |
| Type or print nameKyleZimmermani                                                                 | n E-mail address:k                                           |                                                | ergy.com PHONE                                      |                                         |  |  |  |  |