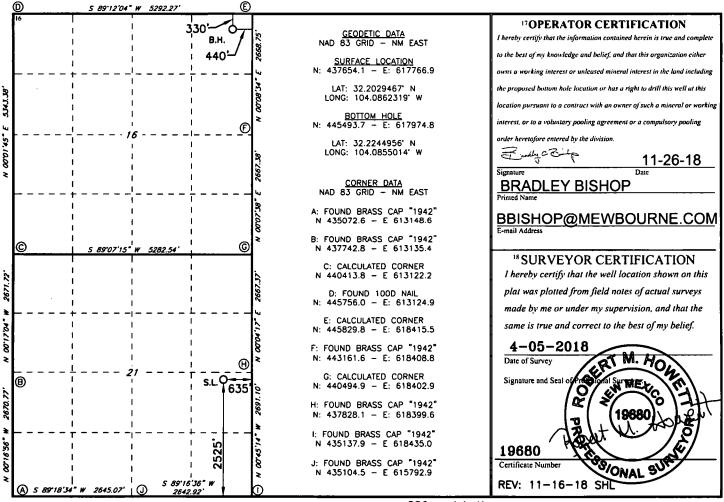

## WELL LOCATION AND ACREAGE DEDICATION PLAT

State of New Mexico

|                               |          |           | W LLL L         | OCATI                          | JIN AND AC           | KEAGE DEDIC              | ATIONTLA      | 1              |             |  |
|-------------------------------|----------|-----------|-----------------|--------------------------------|----------------------|--------------------------|---------------|----------------|-------------|--|
| API Number                    |          |           |                 | 2 Pool Code                    |                      | 3 Pool Name              |               |                |             |  |
| 30-015-44885                  |          |           |                 | 98220                          | )                    | PURPLE SAGE WOLFCAMP GAS |               |                |             |  |
| 4Property Code                |          |           | •               | 5 Property Name                |                      |                          | ε             |                |             |  |
| 321 199                       |          |           | CR              | CREEDENCE 21/16 WOHA STATE COM |                      |                          |               |                | 1H          |  |
| 7 OGRID NO.                   |          |           |                 | 8 Operator Name                |                      |                          |               |                | 9 Elevation |  |
| 14744                         |          |           |                 | MEWBOURNE OIL COMPANY          |                      |                          |               |                | 3022'       |  |
|                               |          |           |                 |                                | <sup>™</sup> Surface | Location                 |               | <u>-</u>       |             |  |
| UL or lot no.                 | Section  | Township  | Range           | Lot Idn                        | Feet from the        | North/South line         | Feet From the | East/West line | County      |  |
| I                             | 21       | 24S       | 28E             |                                | 2525                 | SOUTH                    | 635           | EAST           | EDDY        |  |
|                               |          |           | " ]             | Bottom                         | Hole Location        | n If Different Fro       | om Surface    |                | -           |  |
| UL or lot no.                 | Section  | Township  | Range           | Lot 1dn                        | Feet from the        | North/South line         | Feet from the | East/West line | County      |  |
| A                             | 16       | 24S       | 28E             |                                | 330                  | NORTH                    | 440           | EAST           | EDDY        |  |
| <sup>12</sup> Dedicated Acres | 13 Joint | or Infill | 4 Consolidation | Code 1                         | Order No.            |                          | •             |                | •           |  |
| 480                           | 1        |           |                 |                                |                      |                          |               |                |             |  |

No allowable will be assigned to this completion until all interest have been consolidated or a non-standard unit has been approved by the division.

- Job No.: LS1804441R

RNP 12-6-18.