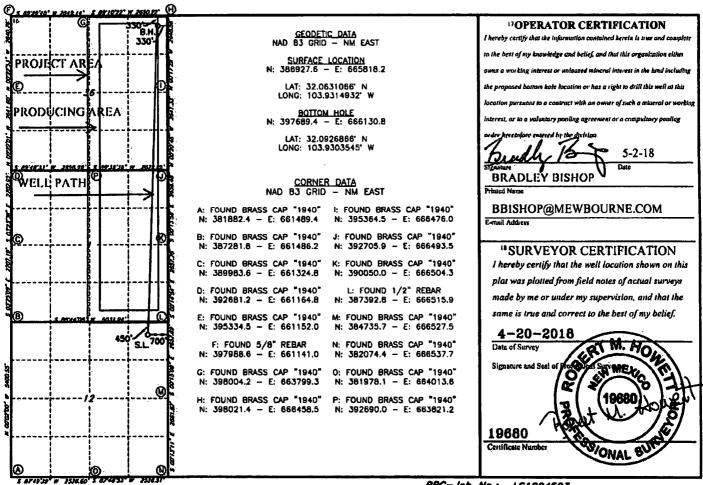

RECEIVED

AMENDED REPORT

WELL LOCATION AND ACREAGE DEDICATION PLAT

| 30 - 015 - 455         | 36 2Pool Code<br>98220 | PURPLE SAGE - WOLFCAME | GAS                                    |  |  |  |
|------------------------|------------------------|------------------------|----------------------------------------|--|--|--|
| 4Property Code: 322234 |                        | Property Name          | 6 Well Number<br>2H                    |  |  |  |
| 10GRID NO.<br>14744    | MEWBOURNE OIL COMPANY  |                        |                                        |  |  |  |
|                        | 10 5                   | Surface Location       | ······································ |  |  |  |

| UL or lat no.                                    | Section  | Township     | Range         | Lot Idn | Feet from the | North/South line | Feet From the | East/West line | County |  |  |  |
|--------------------------------------------------|----------|--------------|---------------|---------|---------------|------------------|---------------|----------------|--------|--|--|--|
| A                                                | 12       | 26S          | 29E           | '       | 450           | NORTH            | 700           | EAST           | EDDY   |  |  |  |
| " Bottom Hole Location If Different From Surface |          |              |               |         |               |                  |               |                |        |  |  |  |
| UL or lot no.                                    | Section  | Township     | Range         | Lot 1dn | Feet from the | North/South line | Feet from the | East/West line | County |  |  |  |
| A                                                | 36       | 25S          | 29E           |         | 330           | NORTH            | 330           | EAST           | EDDY   |  |  |  |
| 2 Dedicated Acres                                | 13 Joint | or Infill 14 | Consolidation | Code 15 | Order No.     |                  | <u> </u>      |                |        |  |  |  |
| 640                                              | 1        |              |               |         |               |                  |               |                |        |  |  |  |