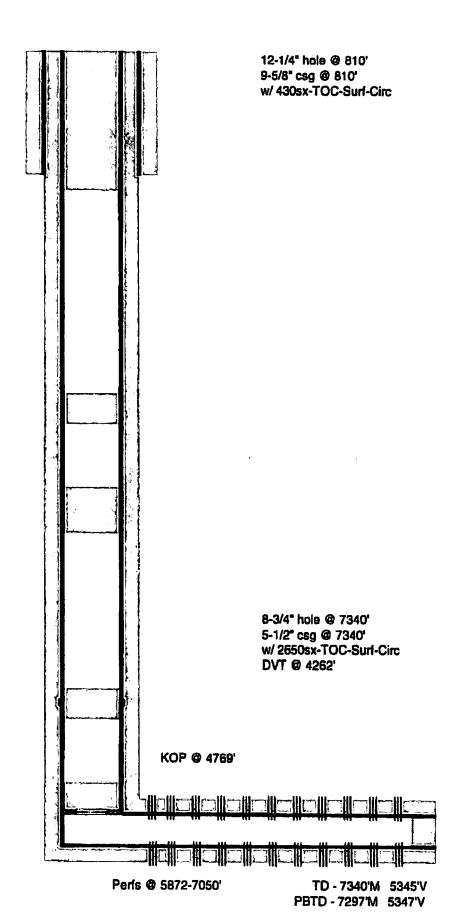

**OXY USA Inc. - Proposed** Wood Draw 35 Federal #2 API No. 30-015-35258 900

110sx @ 860'-Surface

2522-2400 25sx @ 2460-2336' WOC-Tag

32TD--35sx @ 8220-2970' WOC-Tag

25sx @ 4315-4165' WOC-Tag

CIBP @ 5300' w/ 25ex to 5150'

Perfs @ 5872-7050' /

TD - 7340'M 5345'V PBTD - 7297'M 5347'V