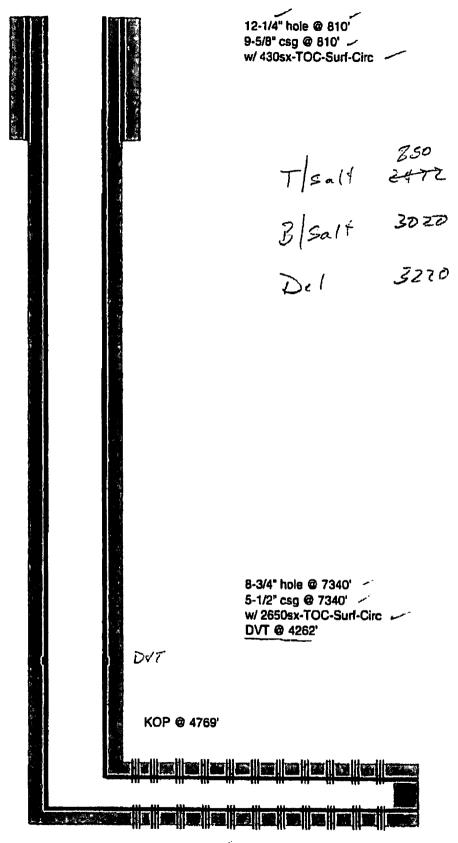

**OXY USA Inc. - Proposed** Wood Draw 35 Federal #2 API No. 30-015-35258 900

110sx @ 860'-Surface

2522-2400 25sx @ 2460-2336' WOC-Tag

32TD--35sx @ 8220-2970' WOC-Tag

25sx @ 4315-4165' WOC-Tag

CIBP @ 5300' w/ 25ex to 5150'

Perfs @ 5872-7050' /

TD - 7340'M 5345'V PBTD - 7297'M 5347'V