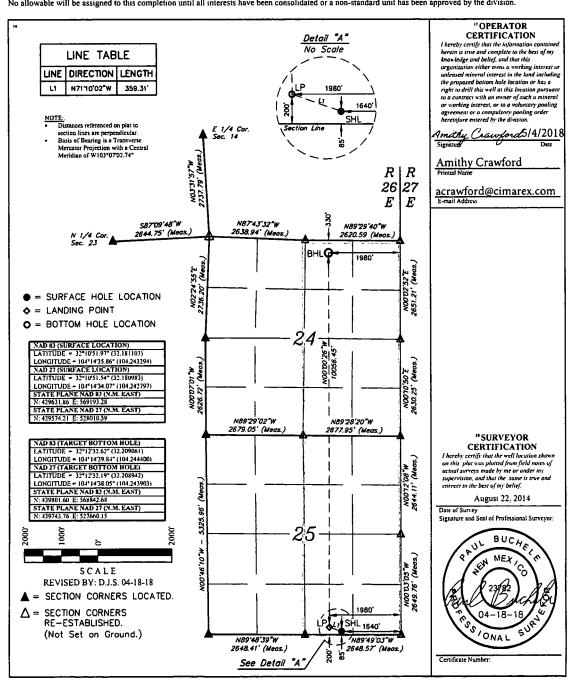

State of New Mexico  $\mbox{NM OIL CONSERVATION}_{\mbox{Form C-102}}$ Energy, Minerals & Natural Resources Department Submit one copy to appropriate NOV 28 2018 OIL CONSERVATION DIVISION District Office 1220 South St. Francis Dr. **X** AMENDED REPORT Santa Fe, NM 87505

## WELL LOCATION AND ACREAGE DEDICATION PLAT

| 1 API Numbe<br>30-015-433 |                   |               |  |
|---------------------------|-------------------|---------------|--|
| Property Code             | roperty Name      | * Well Number |  |
| 315262                    | ER 25 FEDERAL COM | 3H            |  |
| OGRID No.                 | Perator Name      | * Elevation   |  |
| 215099                    | EX ENERGY CO.     | 3354.3*       |  |

## "Surface Location

| į | UL or lot no. | Section<br>25 | Township<br>24 S | Renge<br>26 E | Lot lån | Feet from the<br>85 | North/South line<br>SOUTH | Feet from the<br>1640 | East/West line<br>EAST | County<br>EDDY |
|---|---------------|---------------|------------------|---------------|---------|---------------------|---------------------------|-----------------------|------------------------|----------------|
|   |               |               |                  |               |         |                     |                           |                       | -                      |                |

"Bottom Hole Location If Different From Surface

| VL or lot ac.  | Section | Township       | Range    | Lot Idn        | Feet from the | North/South line | Feet from the | East/West line | County |
|----------------|---------|----------------|----------|----------------|---------------|------------------|---------------|----------------|--------|
| B              | 24      | 24 S           | 26 E     |                | 330           | NORTH            | 1980          | EAST           | EDDY   |
| Dedicated Acre | rs 13 J | oint or Infill | 14 Consc | olidation Code | 15 Order No.  |                  |               |                |        |