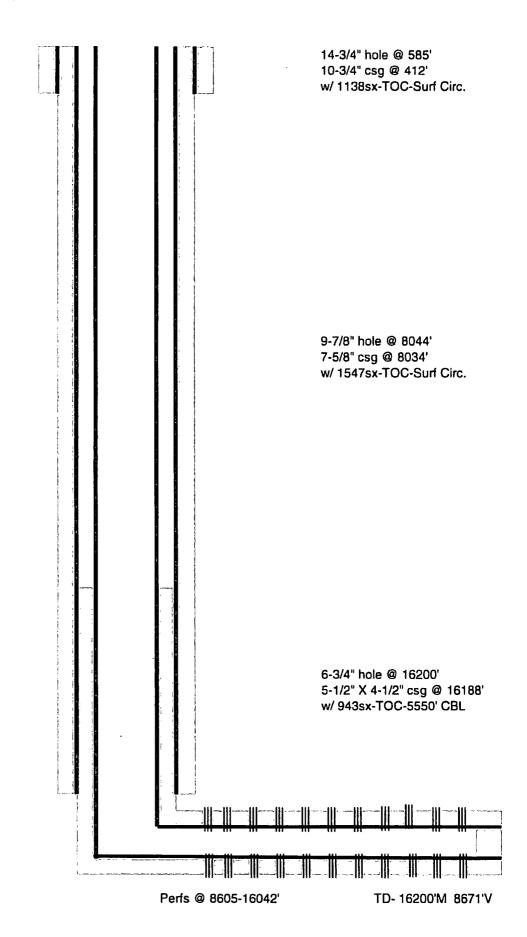

| •                                                                       |                                          |                                                   |                                                        |                                                   |                                 | •                         | 'n                 |                                |                                                                                                                                        | IL CON                                  |                            |                           | 4                                                                                     |
|-------------------------------------------------------------------------|------------------------------------------|---------------------------------------------------|--------------------------------------------------------|---------------------------------------------------|---------------------------------|---------------------------|--------------------|--------------------------------|----------------------------------------------------------------------------------------------------------------------------------------|-----------------------------------------|----------------------------|---------------------------|---------------------------------------------------------------------------------------|
| Form 3160-4<br>(August 2007)                                            |                                          |                                                   |                                                        | TMENT O                                           | STATES<br>IF THE INT<br>D MANAC |                           |                    |                                |                                                                                                                                        |                                         | FOI                        | B No I                    | PROVED<br>004-0137<br>y 31, 2010                                                      |
|                                                                         | WELL                                     | COMPL                                             |                                                        | R RECC                                            | MPLET                           | DN REF                    | PORT               | AND LOO                        | G                                                                                                                                      | 5,                                      | Lease Serial I<br>NMNM9465 | No.                       |                                                                                       |
| Ia. Type of                                                             | Well 🛛                                   | Oil Well                                          | Gas                                                    | Well                                              | Dry 🔲 🤇                         | Other                     |                    | ·····                          |                                                                                                                                        |                                         |                            |                           | r Tribe Name                                                                          |
| b. Type of                                                              | Completion                               | i 🔀 Ne<br>Other                                   |                                                        | U Work O                                          | ver 🚺 D                         | сереп                     | 🗋 Plug             | Back 🔲                         | Diff. Re                                                                                                                               |                                         | Unit or CA A               | greem                     | ent Name and No.                                                                      |
| 2. Name of<br>OXY US                                                    | Operator<br>SA INC.                      |                                                   | E                                                      | -Mail: janal                                      | Contact: J<br>yn_mendiol        | ANA MEN<br>a@oxy.co       | NDIOLA             |                                |                                                                                                                                        |                                         | Lease Name (<br>CEDAR CA   |                           | cll No.<br>V 20 FEDERAL COM 25                                                        |
| 3. Address                                                              | P.O. BOX                                 |                                                   | 10                                                     |                                                   |                                 |                           | hone No<br>432-685 | o. (include arc<br>5-5936      | ea code)                                                                                                                               | 9.                                      | API Well No                |                           | 30-015-44519                                                                          |
| <ol> <li>Location<br/>At surfac<br/>At top pi<br/>At total c</li> </ol> | Sec 29<br>e NWNE<br>od interval 1<br>Sec | 9 T24S R2<br>E 110FNL<br>reported be<br>2 17 T24S | 29E Mer NN<br>1390FEL 3<br>Sec<br>Slow SWS<br>R29F Mer | 4P<br>2.195397 7<br>20 T24S R<br>SE 354FSL<br>NMP | N Lat, 104.0<br>29E Mer NI      | 02564 W<br>MP<br>2.196670 | Lon<br>N Lat,      | )*<br>104.002520               | ) W Lon                                                                                                                                | 11.                                     | Sec. T. R                  | NOSSI<br>M., or<br>c 29 T | Exploratory<br>NG BONE SPRG<br>Block and Survey<br>24S R29E Mer NMP<br>13 State<br>NM |
| 14. Date Sp<br>05/17/2                                                  | udded                                    |                                                   | 15. Da                                                 | ote T.D. Rea<br>/27/2018                          |                                 | 10                        | 6. Date<br>□ D &   | Completed<br>A 🖸 Rec<br>2/2018 | ndy to Pr                                                                                                                              | od. 17.                                 | Elevations (<br>29         | DF, KI<br>54 GL           |                                                                                       |
| 18. Total D                                                             | •                                        | MD<br>TVD                                         | 16200<br>8671                                          |                                                   | Plug Back                       |                           | MD<br>TVD          | 16137<br>8671                  | <u> </u>                                                                                                                               | 20. Depth B                             | ridge Plug Sc              |                           | MD<br>TVD                                                                             |
| 21. Type Et<br>CBL                                                      |                                          |                                                   |                                                        |                                                   | copy of each)                   | )                         |                    | 22                             | Was D                                                                                                                                  | rell cored?<br>ST run?<br>ional Survey? | 🔀 No                       | 🗖 Ye                      | s (Submit analysis)<br>s (Submit analysis)<br>s (Submit analysis)                     |
| Hole Size                                                               | Size/G                                   | <u> </u>                                          | Wt (#/ft.)                                             | Top<br>(MD)                                       | Bottom<br>(MD)                  | Stage Co<br>Der           |                    | No. of Sk<br>Type of C         |                                                                                                                                        | Slurry Vol.<br>(BBL)                    | Cement                     | Гор•                      | Amount Pulled                                                                         |
| 14.750                                                                  |                                          | .750 J55                                          | 45.5                                                   | (                                                 |                                 |                           |                    |                                | 1138                                                                                                                                   | 27                                      |                            | 0                         |                                                                                       |
| <u>9.875</u><br>6.750                                                   |                                          | 625 L80                                           | 29.7                                                   |                                                   |                                 |                           | 2908               | <u> </u>                       | 1547                                                                                                                                   | 54                                      |                            | 0                         |                                                                                       |
| 6.750                                                                   |                                          | 00 P110<br>00 P110                                | <u>20.0</u><br>13.5                                    | 8557<br>8557                                      |                                 |                           |                    |                                | 943<br>943                                                                                                                             | 23<br>23                                |                            | 5550<br>5550              |                                                                                       |
|                                                                         |                                          |                                                   |                                                        |                                                   |                                 |                           |                    |                                |                                                                                                                                        | ······                                  |                            |                           |                                                                                       |
| 24. Tuhing<br>Size                                                      | Depth Set (N                             | (1D) Pa                                           | icker Depth                                            | (MD) S                                            | ize Dep                         | th Set (MI                | D) P               | acker Depth                    | (MD)                                                                                                                                   | Size I                                  | Depth Set (M               | D)                        | Packer Depth (MD)                                                                     |
| 25. Producir                                                            | g Intervals                              |                                                   |                                                        | <u>I</u>                                          | 26                              | i. Perforati              | on Reco            | ord                            |                                                                                                                                        |                                         |                            |                           |                                                                                       |
|                                                                         | rmation                                  |                                                   | Тор                                                    | В                                                 | ottom                           | Per                       | forated            | Interval                       |                                                                                                                                        | Size                                    | No. Holes                  | <u> </u>                  | Perf. Status                                                                          |
| <u>A) 2ND 8</u><br>B)                                                   | BONE SPR                                 |                                                   |                                                        | 8605                                              | 16042                           |                           |                    | 8605 TO 16                     | 6042                                                                                                                                   | 0.420                                   | 912                        | ACT                       |                                                                                       |
| C)                                                                      |                                          |                                                   |                                                        |                                                   |                                 |                           |                    | <u></u>                        |                                                                                                                                        |                                         |                            |                           | <u> </u>                                                                              |
| D)                                                                      |                                          |                                                   |                                                        |                                                   |                                 | ·                         |                    |                                |                                                                                                                                        | ]                                       |                            |                           |                                                                                       |
| 27. Acid, Fr                                                            | Depth Interv                             |                                                   | ient Squeeze                                           | 2, 1:10.                                          | <del>.</del>                    |                           | Δ.                 | mount and Ty                   | ne of M                                                                                                                                | nterial                                 |                            |                           |                                                                                       |
|                                                                         |                                          |                                                   | 42 9824340                                             | G SLICKWA                                         | TER + 2250                      | G 15% HCI                 |                    | W/ 11417283                    |                                                                                                                                        |                                         |                            |                           |                                                                                       |
|                                                                         |                                          |                                                   |                                                        |                                                   |                                 |                           |                    |                                |                                                                                                                                        |                                         |                            |                           |                                                                                       |
|                                                                         |                                          |                                                   | _                                                      |                                                   |                                 |                           |                    |                                |                                                                                                                                        |                                         |                            |                           | 12010                                                                                 |
| 28. Producti                                                            | on - Interval                            | A                                                 |                                                        |                                                   |                                 |                           |                    |                                |                                                                                                                                        |                                         |                            |                           | <u> </u>                                                                              |
| Date First<br>roduced<br>09/22/2018                                     | Test<br>Date<br>10/10/2018               | Hours<br>Tested<br>24                             | Test<br>Production                                     | Oil<br>BBL<br>2946.0                              | G15<br>MCF<br>4075.0            | Water<br>BBL<br>2619.0    | Oil Gi<br>Corr.    |                                | Gas<br>Gravity                                                                                                                         | Produ                                   | ction Method               | NS FR                     | OM WELL                                                                               |
| hoke<br>lize                                                            | Tbg Press.<br>Flwg                       | Csg.<br>Press                                     | 24 Hr<br>Rate                                          | Oil<br>BBL                                        | Gas<br>MCF                      | Water<br>BBL              | Gas O<br>Ratio     | hł                             | Well Su                                                                                                                                | 211:5                                   |                            |                           |                                                                                       |
| 64/128                                                                  | st                                       | 1227.0                                            |                                                        | 2946                                              | 4075                            | 2619                      |                    | 1383                           | Р                                                                                                                                      | ow                                      |                            |                           |                                                                                       |
| 28a. Product                                                            |                                          | T                                                 |                                                        |                                                   |                                 |                           |                    |                                | -1                                                                                                                                     |                                         |                            |                           | -                                                                                     |
| Date First<br>Produced                                                  | Test<br>Date                             | Hours<br>Tested                                   | Test<br>Production                                     | Oil<br>BBL                                        | Gas<br>MCF                      | Water<br>BBL              | Oil Gi<br>Corr     |                                | Gat<br>Gravity                                                                                                                         | Prod                                    | v abblon                   | alsv                      | vill<br>ad                                                                            |
| Ihoka<br>jize                                                           | Tbg Press<br>Flwg<br>Sl                  | Csg<br>Press                                      | 24 Hr<br>Rate                                          | OII<br>BBL                                        | G១<br>MCF                       | Water<br>BBL              | Gas:O<br>Ratio     |                                | Gav<br>Gravity<br>Production **<br>Pending BLM approvals will<br>Pending BLM approvals will<br>A subsequently be reviewed<br>A scanned |                                         |                            |                           |                                                                                       |
| See Instructi<br>ELECTRON                                               | AC SUBMI                                 | ISSION #4                                         | 47307 VER                                              | IFIED BY                                          | THE BLM <b>V</b>                | WELL IN                   | FORM               | ATION SYS                      | le' 91                                                                                                                                 | nd scanne                               |                            | cD '                      |                                                                                       |

| 28b. Produ             | uction - Interv                         | al C            |                                                    |                                              |                               | <u></u>                                                            |                                  |                       |                                  |                                                                                           |               |                                                                           |
|------------------------|-----------------------------------------|-----------------|----------------------------------------------------|----------------------------------------------|-------------------------------|--------------------------------------------------------------------|----------------------------------|-----------------------|----------------------------------|-------------------------------------------------------------------------------------------|---------------|---------------------------------------------------------------------------|
| Date First<br>Produced | Test<br>Date                            | Hows<br>Tested  | Test<br>Production                                 | Oil<br>BBL                                   | Gas<br>MCF                    | Water<br>BBL                                                       | Oil Gravity<br>Corr Al¶          | Gas<br>Grav           |                                  | Production Method                                                                         |               | ·····                                                                     |
| Choke<br>Size          | Tbg. Press.<br>Flwg.<br>SI              | Csg<br>Press.   | 24 Hr.<br>Rate                                     | Oil<br>BBL                                   | Gas<br>MCF                    | Water<br>BBL                                                       | Gas:Qil<br>Ratio                 | Well                  | l Status                         |                                                                                           |               |                                                                           |
| 28c. Produ             | ction - Interv                          | al D            |                                                    |                                              |                               |                                                                    | -d                               |                       |                                  |                                                                                           |               |                                                                           |
| Date First<br>Produced | Test<br>Date                            | Hours<br>Tested | Test<br>Production                                 | Oil<br>BBL                                   | Gы<br>MCF                     | Water<br>BBL                                                       | Oil Gravity<br>Corr API          | Gas<br>Grav           | Gas Production Method<br>Gravity |                                                                                           |               |                                                                           |
| Choke<br>Size          | Tbg. Press.<br>Flwg.<br>Sl              | Cag.<br>Press   | 24 Hr.<br>Rate                                     | Oil<br>BBL                                   | Gas<br>MCF                    | Water<br>BDL                                                       | Gas Oil<br>Ratio                 | Wei                   | Status                           | 1                                                                                         |               |                                                                           |
| 29. Dispos<br>SOLD     |                                         | iold, usea      | for fuel, vent                                     | ed, etc.)                                    |                               | -                                                                  |                                  |                       |                                  |                                                                                           |               |                                                                           |
| Show :<br>tests, i     | all important 2                         | ones of r       | nclude Aquife<br>porosity and co<br>tested, cushic | intents there                                | cof: Cored ir<br>e tool open, | ntervals and a<br>flowing and s                                    | ill drill-stem<br>shut-in pressu | rcs                   | 31. For                          | mation (Log) Mark                                                                         | ers           |                                                                           |
|                        | Formation                               |                 | Тор                                                | Bottom                                       |                               | Description                                                        | us, Contents, e                  | elc.                  |                                  | Name                                                                                      |               | Тор                                                                       |
|                        | CANYON<br>CANYON                        |                 | 2930<br>3793<br>5023<br>6669<br>7588<br>8470       | 3792<br>5022<br>6668<br>7587<br>8469<br>8671 | OIL<br>OIL<br>OIL             | , GAS. WAT<br>, GAS, WAT<br>, GAS, WAT<br>, GAS, WAT<br>, GAS, WAT | rer<br>Fer<br>Fer<br>Fer         |                       | SA<br>CA<br>DE<br>BE<br>CH<br>BR | STLER<br>LADO<br>STILE<br>LAWARE<br>LL CANYON<br>USHY CANYON<br>USHY CANYON<br>INE SPRING |               | Meas. Depth<br>340<br>615<br>1330<br>2892<br>2930<br>3793<br>5023<br>6669 |
| 32. Additi             | onal remarks (                          | (include        | olugging procu                                     | dure):                                       |                               |                                                                    |                                  |                       |                                  |                                                                                           |               |                                                                           |
| 1ST B<br>2ND B         | SONE SPRIN<br>SONE SPRIN<br>were mailed | igs 7<br>Igs 1  | 7588'M<br>8470'M                                   |                                              |                               |                                                                    |                                  |                       |                                  |                                                                                           |               |                                                                           |
| i. Ele                 |                                         | nical Log       | gs (1 full set re<br>ig and cement                 | •                                            |                               | 2. Geologic<br>6. Core Anal                                        | •                                |                       | ). DST Re<br>7 Other:            | port                                                                                      | 4. Direction  | nal Survey                                                                |
|                        | oy certify that<br>(please print)       |                 | Electi                                             |                                              | ission #4473                  | 307 Verified                                                       | by the BLM<br>sent to the C      | Well Infor<br>arlsbad | mation Sy                        | e records (see attach<br>stem.<br>ADVISOR                                                 | ed instructio | ns):                                                                      |
|                        | ,                                       |                 |                                                    |                                              |                               |                                                                    |                                  |                       |                                  |                                                                                           |               |                                                                           |
| Signat                 | ure                                     | (Electro        | nic Submissi                                       | on)                                          |                               | ·                                                                  | Date                             | 12/11/201             | 8                                |                                                                                           |               |                                                                           |
| Title 18 U             | S.C. Section                            | 1001 and        | Title 43 U.S.                                      | C. Section 1                                 | 212, make i                   | t a crime for                                                      | any person kr                    | iowingly an           | d willfully                      | to make to any dep                                                                        | artment or a  | gency                                                                     |
| of the Uni             | ted States any                          | false, fic      | titious or frad                                    | ulent statem                                 | ents or repre                 | esentations a                                                      | s to any matte                   | r within its          | jurisdiction                     | n.                                                                                        | •             |                                                                           |