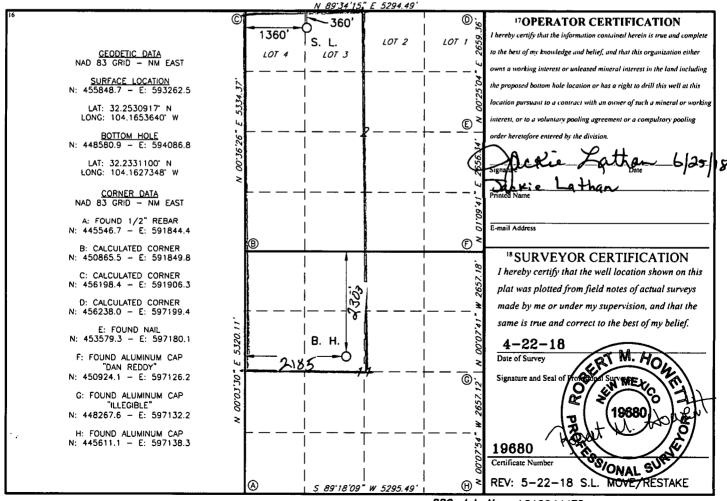

Santa Fe, NM 87505

WELL LOCATION AND ACREAGE DEDICATION PLAT

RECEIVED

Form C-102
Revised August 1, 2011
mit one copy to appropriate

Submit one copy to appropriate District Office

M AMENDED REPORT

| 30.015-44967                   |            |                                       | (             | <sup>2</sup> Pool Code<br>18220 | Pu            | urple Sa         | 3 Pool Nai    | mc<br>Caro | ((26.5)                                 |
|--------------------------------|------------|---------------------------------------|---------------|---------------------------------|---------------|------------------|---------------|------------|-----------------------------------------|
| 321428                         |            | SOUTH LOVING 2/11 WOCF STATE COM      |               |                                 |               |                  |               |            | 6 Well Humber  1 H                      |
| 70GRID<br>  <b>リ</b> ーフリ       | NO.        | 8 Operator Name MEWBOURNE OIL COMPANY |               |                                 |               |                  |               |            | <sup>9</sup> Elevation<br><b>3152</b> ' |
| <sup>10</sup> Surface Location |            |                                       |               |                                 |               |                  |               |            |                                         |
| UL or lot no.                  | Section    | Township                              | Range         | Lot Idn                         | Feet from the | North/South line | Feet From the | East/West  | line County                             |
| 3                              | 2          | 24S                                   | 27E           |                                 | 360           | NORTH            | 1360          | WES'       | T EDDY                                  |
|                                |            |                                       | " ]           | Bottom F                        | lole Location | If Different Fr  | om Surface    |            |                                         |
| UL or lot no.                  | Section    | Township                              | Range         | Lot Idn                         | Feet from the | North/South line | Feet from the | East/West  | line County                             |
| F                              | 11         | 24S                                   | 27E           |                                 | 2303          | NORTH            | 2185          | WES'       | T EDDY                                  |
| 12 Dedicated Acre              | s 13 Joint | or Infill 14 (                        | Consolidation | Code 15                         | Order No.     |                  |               |            |                                         |
| 480,71                         | <u> </u>   |                                       |               |                                 |               |                  |               |            |                                         |