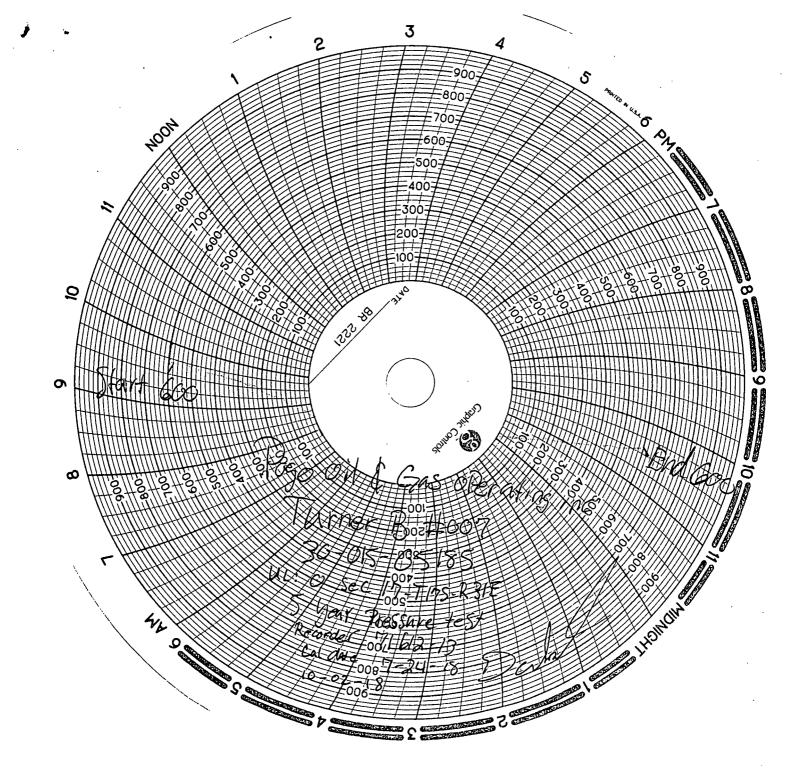

| Submit I Copy To Appropriate District                                                                                                                                                                        | State of New Mexico                                                                     |                    | Form C-103<br>Revised July 18, 2013_                    |                            |  |
|--------------------------------------------------------------------------------------------------------------------------------------------------------------------------------------------------------------|-----------------------------------------------------------------------------------------|--------------------|---------------------------------------------------------|----------------------------|--|
| District I – (575) 393-6161 Energy, Minerals and Natural Resources<br>1625 N. French Dr., Hobbs, NM 88240                                                                                                    |                                                                                         | WELL API NO.       |                                                         |                            |  |
| <u>District 11</u> – (575) 748-1283<br>811 S. First St., Artesia, NM 88210                                                                                                                                   |                                                                                         |                    | 30-015-05185<br>5. Indicate Type of Lease               |                            |  |
| District III - (505) 334-6178                                                                                                                                                                                | 1220 South St. Francis Dr.                                                              |                    | S. Indicate Type                                        | FED X                      |  |
| 1000 Rio Brazos Rd., Aztec, NM 87410<br><u>District IV</u> – (505) 476-3460<br>1220 S. St. Francis Dr., Santa Fe, NM<br>87505                                                                                | District IV – (505) 476-3460 Santa Fe, NM 87505<br>220 S. St. Francis Dr., Santa Fe, NM |                    | 6. State Oil & Ga                                       |                            |  |
| SUNDRY NOTICES AND REPORTS ON WELLS<br>(DO NOT USE THIS FORM FOR PROPOSALS TO DRILL OR TO DEEPEN OR PLUG BACK TO A<br>DIFFERENT RESERVOIR. USE "APPLICATION FOR PERMIT" (FORM C-101) FOR SUCH<br>PROPOSALS.) |                                                                                         |                    | 7. Lease Name or Unit Agreement Name<br>Turner B        |                            |  |
| 1. Type of Well: Oil Well 🔲 Gas Well 🔀 Other INJECTION                                                                                                                                                       |                                                                                         |                    | 8. Well Number                                          |                            |  |
| 2. Name of Operator<br>Pogo Oil and Gas Operating Inc                                                                                                                                                        |                                                                                         |                    | 9. OGRID Numb                                           | 9. OGRID Number<br>372000  |  |
| 3. Address of Operator<br>2130 W. Bender Blvd, Hobbs, NM 88240                                                                                                                                               |                                                                                         |                    | 10. Pool name or Wildcat<br>Grayburg Jackson: SR-Q-G-SA |                            |  |
| 4. Well Location                                                                                                                                                                                             |                                                                                         |                    |                                                         |                            |  |
| Unit LetterO:                                                                                                                                                                                                | _660 feet from the South                                                                | _ line and1980     | )feet from the _                                        | Eastline                   |  |
| Section 17                                                                                                                                                                                                   |                                                                                         | Range 31E          | NMPM                                                    | County Eddy                |  |
|                                                                                                                                                                                                              | 11. Elevation (Show whether DR,<br>GL 3,368'                                            | , RKB, RT, GR, etc | .)                                                      |                            |  |
| L                                                                                                                                                                                                            |                                                                                         |                    | <b>I</b> =                                              |                            |  |
| 12. Check                                                                                                                                                                                                    | Appropriate Box to Indicate N                                                           | ature of Notice,   | Report or Other                                         | Data                       |  |
| NOTICE OF INTENTION TO: SUBSEQUENT REPORT OF:                                                                                                                                                                |                                                                                         |                    |                                                         |                            |  |
|                                                                                                                                                                                                              |                                                                                         |                    |                                                         |                            |  |
| TEMPORARILY ABANDON CHANGE PLANS COMMENCE DRI<br>PULL OR ALTER CASING MULTIPLE COMPL CASING/CEMEN                                                                                                            |                                                                                         |                    |                                                         | P AND A                    |  |
| DOWNHOLE COMMINGLE                                                                                                                                                                                           |                                                                                         |                    |                                                         |                            |  |
|                                                                                                                                                                                                              |                                                                                         |                    | МІТ                                                     | $\boxtimes$                |  |
| OTHER:<br>13. Describe proposed or com                                                                                                                                                                       | ليا<br>oleted operations. (Clearly state all r                                          | OTHER:             |                                                         |                            |  |
|                                                                                                                                                                                                              | ork). SEE RULE 19.15.7.14 NMAC                                                          |                    |                                                         |                            |  |
|                                                                                                                                                                                                              |                                                                                         |                    |                                                         |                            |  |
| Performed MIT for 5 year pressure<br>Well Passed<br>Attached is copy of MIT Chart                                                                                                                            | test @ 600psi                                                                           |                    |                                                         |                            |  |
|                                                                                                                                                                                                              |                                                                                         |                    |                                                         | RECEIVED                   |  |
|                                                                                                                                                                                                              |                                                                                         |                    |                                                         | DEC 1 7 2018               |  |
|                                                                                                                                                                                                              |                                                                                         |                    |                                                         | DISTRICT II-ARTESIA O.C.D. |  |
|                                                                                                                                                                                                              |                                                                                         |                    |                                                         |                            |  |
| Spud Date:                                                                                                                                                                                                   | Rig Release Da                                                                          | ite:               |                                                         |                            |  |
|                                                                                                                                                                                                              |                                                                                         |                    |                                                         |                            |  |
| I hereby certify that the information                                                                                                                                                                        | -                                                                                       |                    | •                                                       |                            |  |
| SIGNATURE LASA                                                                                                                                                                                               | frank TITLE                                                                             | lock- M            | dange DA                                                | TE(2/n/18                  |  |
| Type or print name<br>For State Use Only                                                                                                                                                                     | E-mail address                                                                          |                    | РН                                                      |                            |  |
|                                                                                                                                                                                                              | /                                                                                       | 1                  |                                                         |                            |  |
| APPROVED BY: <u>Source</u><br>Conditions of Approval (if any):                                                                                                                                               | TITLE_Com                                                                               | pilance            | odficer DA                                              | TE /2 - 17 - 18            |  |