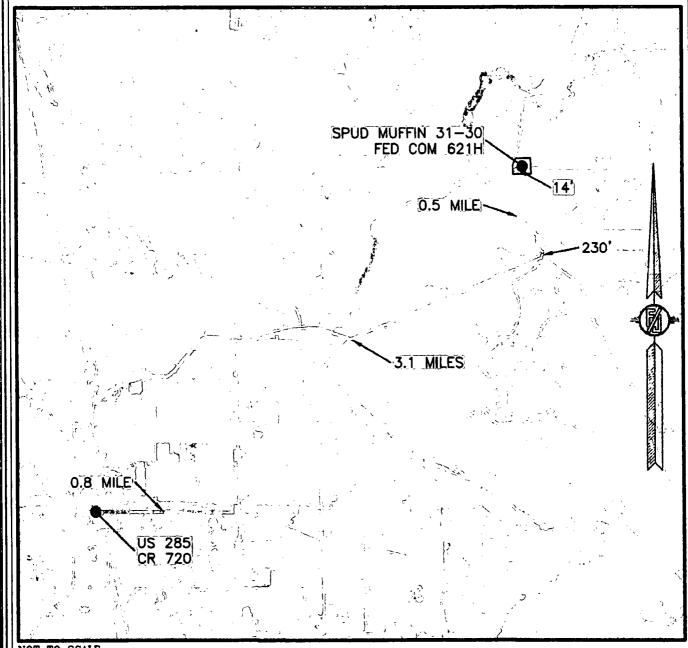

RANGE 29 EAST, N.M.P.M.

EDDY COUNTY, STATE OF NEW MEXICO

AUGUST 30, 2018

MADRON SURVEYING, INC. 301 SOUTH CANAL CARLSBAD, NEW MEXICO

SURFACE LOCATION

SUBSTITUTE BOTTOM OF HOLE

WELLS WITHIN 1 MILE

WELL PATH

1/4 MILE BOUNDARY

1-MILE BOUNDARY

DEVON ENERGY PRODUCTION COMPANY, L.P.
SPUD MUFFIN 31-30 FED COM 621H
LOCATED 270 FT. FROM THE SOUTH LINE
AND 1245 FT. FROM THE WEST LINE OF
SECTION 31, TOWNSHIP 23 SOUTH,
RANGE 29 EAST, N.M.P.M.
EDDY COUNTY, STATE OF NEW MEXICO