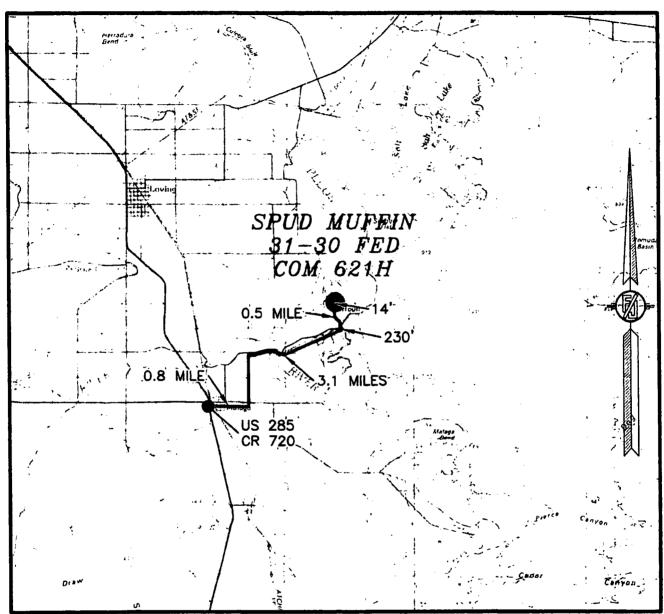

# SECTION 31, TOWNSHIP 23 SOUTH, RANGE 29 EAST, N.M.P.M. EDDY COUNTY, STATE OF NEW MEXICO VICINITY MAP

DISTANCES IN MILES

NOT TO SCALE

DIRECTIONS TO LOCATION
BEGINNING AT THE JUNCTION OF US 285 AND CR 720,
GO EAST ON CR 720 0.8 OF A MILE TO HARROUN
ROAD ON THE LEFT. GO NORTH-NORTHEAST ON
HARROUN ROAD FOR 3.1 MILES TO A FORK IN THE
ROAD. CONTINUE NORTH, LEFT ON SAID HARROUN ROAD
230' TO A LEASE ROAD TO THE LEFT, GO NORTH 0.5
OF A MILE, GO NORTH 14' TO THE EXISTING
SOUTHWEST PAD CORNER OF HARROUN TRUST 31-30
FED COM 2H & 3H FOR THIS LOCATION.