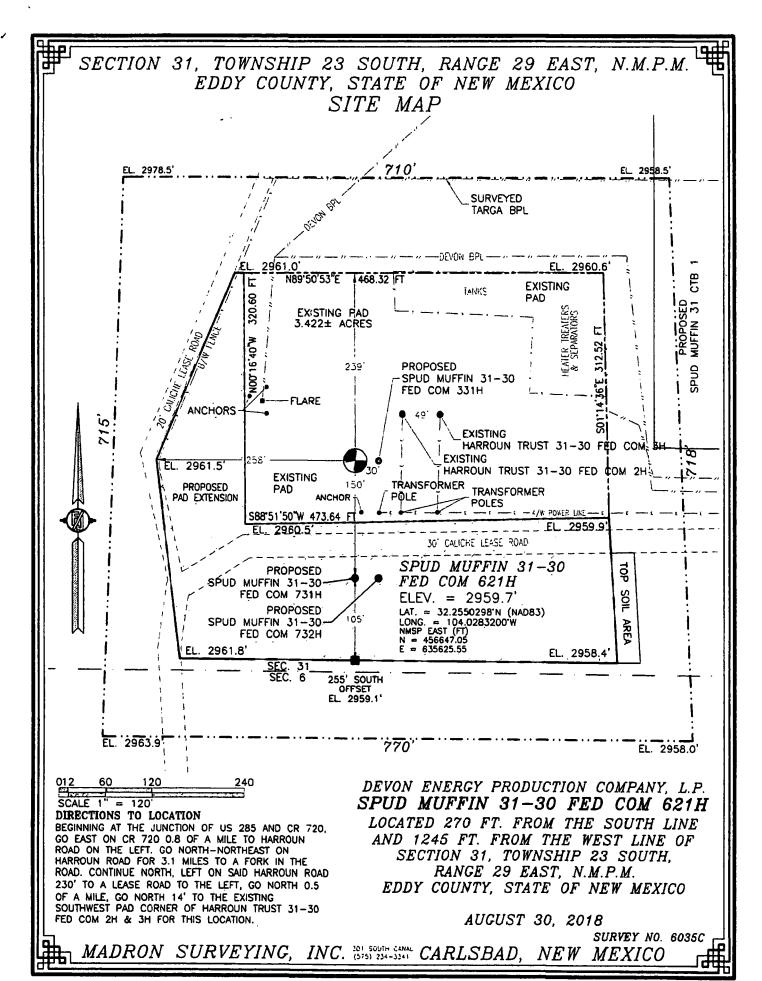

## SECTION 31, TOWNSHIP 23 SOUTH, RANGE 29 EAST, N.M.P.M. EDDY COUNTY, STATE OF NEW MEXICO LOCATION VERIFICATION MAP

DEVON ENERGY PRODUCTION COMPANY, L.P.

SPUD MUFFIN 31-30 FED COM 621H

LOCATED 270 FT. FROM THE SOUTH LINE

AND 1245 FT. FROM THE WEST LINE OF

SECTION 31, TOWNSHIP 23 SOUTH,

RANGE 29 EAST, N.M.P.M.

EDDY COUNTY, STATE OF NEW MEXICO

AUGUST 30, 2018

SURVEY NO. 6035C

MADRON SURVEYING, INC. 301 SOUTH CAPILL CARLSBAD, NEW MEXICO

DEVON ENERGY PRODUCTION COMPANY, L.P.
SPUD MUFFIN 31-30 FED COM 621H
LOCATED 270 FT. FROM THE SOUTH LINE
AND 1245 FT. FROM THE WEST LINE OF
SECTION 31, TOWNSHIP 23 SOUTH,
RANGE 29 EAST, N.M.P.M.
EDDY COUNTY, STATE OF NEW MEXICO

AUGUST 30, 2018

SURVEY NO. 6035C

MADRON SURVEYING, INC. 30: SOUTH CAPILE CARLSBAD, NEW MEXICO