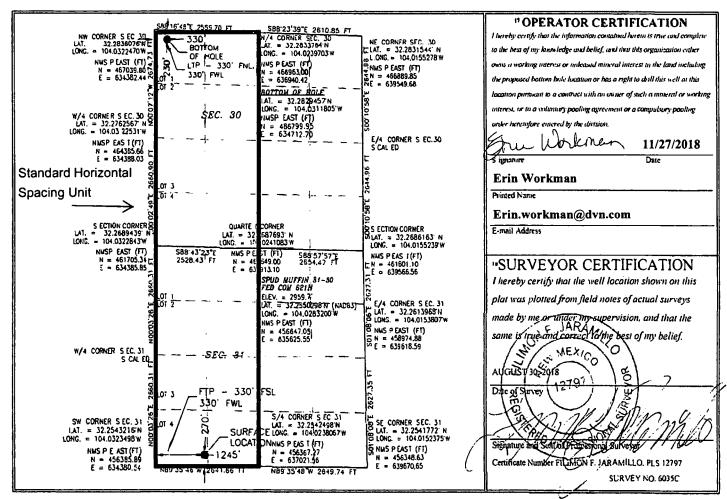

#### WELL LOCATION AND ACREAGE DEDICATION PLAT

| <sup>1</sup> APL Number<br>30-015-45460 | <sup>2</sup> Pool Code<br>98220 |                                  |                       |  |  |
|-----------------------------------------|---------------------------------|----------------------------------|-----------------------|--|--|
| <sup>4</sup> Property Code              | SPUD MUFFIN                     | •                                | * Well Number<br>621H |  |  |
| OGRID No. 6137                          | or Name UCTION COMPANY, L.P.    | <sup>*</sup> Elevation<br>2959.7 |                       |  |  |

<sup>10</sup> Surface Location

No allowable will be assigned to this completion until all interests have been consolidated or a non-standard unit has been approved by the division.

#### **Kick Off Point (KOP)**

| UL | Section 31 | Township<br>23S | Range<br>29E | Lot | Feet<br>200 | From N/S<br>FSL | Feet<br>330 | From E/W<br>FWL | County<br>EDDY |
|----|------------|-----------------|--------------|-----|-------------|-----------------|-------------|-----------------|----------------|
|    | Latitude   |                 |              |     |             |                 | NAD         |                 |                |
| 32 | 32.254845  |                 |              |     | -104.031    | 1281            | 83          |                 |                |

#### First Take Point (FTP)

| UL        | Section<br>30 | Township<br>23S | Range<br>29E | Lot       | Feet<br>330 | From N/S<br>FSL | Feet<br>330 | From E/W<br>FWL | County<br>EDDY |
|-----------|---------------|-----------------|--------------|-----------|-------------|-----------------|-------------|-----------------|----------------|
| Latitude  |               |                 |              | Longitude |             | NAD             |             |                 |                |
| 32.255202 |               |                 | -104.031279  |           |             |                 | 83          |                 |                |

#### Last Take Point (LTP)

| UL        | Section<br>30 | Township<br>23S | Range<br>29E | Lot | Feet<br>330 | From N/S<br>FNL | Feet<br>330 | From E/W<br>FWL | County<br>EDDY |
|-----------|---------------|-----------------|--------------|-----|-------------|-----------------|-------------|-----------------|----------------|
| Latitude  |               |                 | Longitude    |     |             |                 | NAD         |                 |                |
| 32.282671 |               |                 | -104.031182  |     |             |                 | 83          |                 |                |

Is this well the defining well for the Horizontal Spacing Unit?

NO

Is this well an infill well?

Yes

If infill is yes please provide API if available, Operator Name and well number for Defining well for Horizontal Spacing Unit.

| API#<br>30-015-45266       |                       |             |
|----------------------------|-----------------------|-------------|
| Operator Name:             | Property Name:        | Well Number |
| DEVON ENERGY PROD. CO., LP | SPUD MUFFIN 31 30 COM | 622H        |
|                            |                       |             |