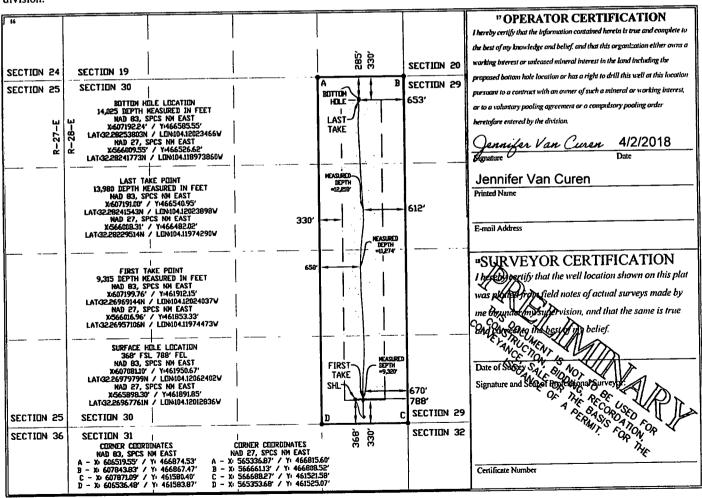

Santa Fe, NM 87505

Form C-102

Revised August 1, 2011 Submit one copy to appropriate

**District Office** 

AMENDED REPORT

RECEIVED

| ione: (305) 476-3400 Fax: (305) 470-3402 | WELL LOCATION AND A             | CREAGE DEDICATION PLAT HE Druled |   |
|------------------------------------------|---------------------------------|----------------------------------|---|
| 'API Number<br>30-015-44606              | <sup>1</sup> Pool Code<br>15011 | CULEBRA BLUFF, BONE SPRING       |   |
| Property Code                            | 1 Proper<br>HERMES FEE          | rty Name                         | Н |
| °OGRID №.<br>372098                      |                                 | PERMIAN, LLC 32                  |   |

|                    |         |               |                 |            | Surface L     | ocation          |               |                |        |
|--------------------|---------|---------------|-----------------|------------|---------------|------------------|---------------|----------------|--------|
| UL or lot no.      | Section | Township      | Range           | Lot Ida    | Feet from the | North/South line | Feet from the | East/West line | County |
| Р                  | 30      | T23S          | R28E            |            | 368           | HTUDS            | 788           | EAST           | EDDY   |
|                    |         | <u> </u>      | " Bo            | ttom Hol   | e Location If | Different From   | Surface       |                |        |
| UL or lot no.      | Section | Township      | Range           | Lot Idn    | Feet from the | North/South line | Feet from the | East/West line | County |
| A                  | 30      | T23S          | R28E            |            | 285           | NORTH            | 653           | EAST           | EDDY   |
| 12 Dedicated Acres | Joint o | r Infill 14 ( | Consolidation ( | Code 15 Or | der No.       |                  |               |                |        |
| 160                |         | 1             |                 |            |               |                  | . <u></u>     |                |        |