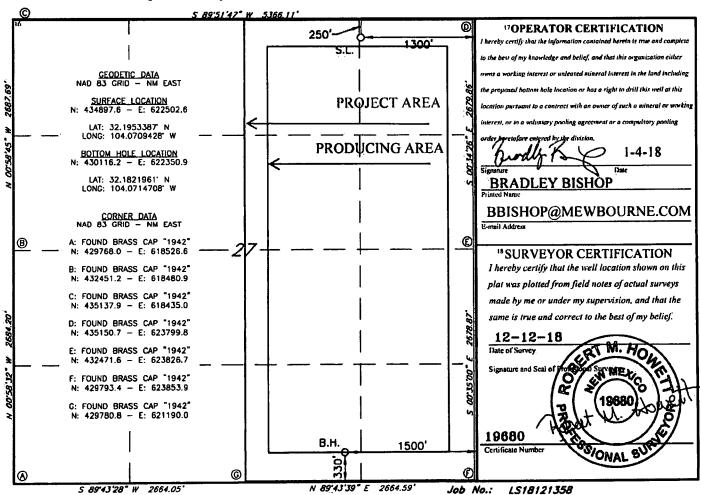

State of New Mexico
Energy, Minerals & Natural Resources Department
OIL CONSERVATION DIVISION
1220 South St. Francis Dr.
Santa Fe, NM 87505

JAN 0 7 2019 Form C-102

Submit one copy to appropriate

RECEIVED Form C-102

Form C-102

Form C-102

District Office

VEOLIAED

AMENDED REPORT
Change well name

WELL LOCATION AND ACREAGE DEDICATION PLAT

|   |                                      | ** L | DEE ECCATION AND       | ACKENDE DEDICATION I EAT  |                     |  |
|---|--------------------------------------|------|------------------------|---------------------------|---------------------|--|
| - | 30-015-45578                         |      | <sup>2</sup> Pool Code | 3 Pool Name               |                     |  |
|   |                                      |      | 98220                  | PURPLE SAGE; WOLFCAMP GAS |                     |  |
|   | <sup>4</sup> Property Code<br>323106 |      | ROCK SPUR 27           | WOBO STATE                | 6 Well Number  3H   |  |
|   | 70GRID NO.<br>14744                  |      |                        | erator Name COMPANY       | 9Elevation<br>2957' |  |

" Surface Location North/South line East/West line UL or lot no. Township Lot Idn Feet from the Feet From the County Section Range **EAST** NORTH 1300 **EDDY** 27 **24S** 28E 250 A " Bottom Hole Location If Different From Surface

| UL or lot no.      | Section  | Township     | Range           | Lot Idn   | Feet from the | North/South line | Feet from the | East/West line | County |
|--------------------|----------|--------------|-----------------|-----------|---------------|------------------|---------------|----------------|--------|
| 0                  | 27       | 24S          | 28E             |           | 330           | SOUTH            | 1500          | EAST           | EDDY   |
| 12 Dedicated Acres | 13 Joint | or infill 14 | 4 Consolidation | Code 15 ( | Order No.     |                  |               |                |        |
| 320                |          |              |                 |           |               |                  |               |                |        |