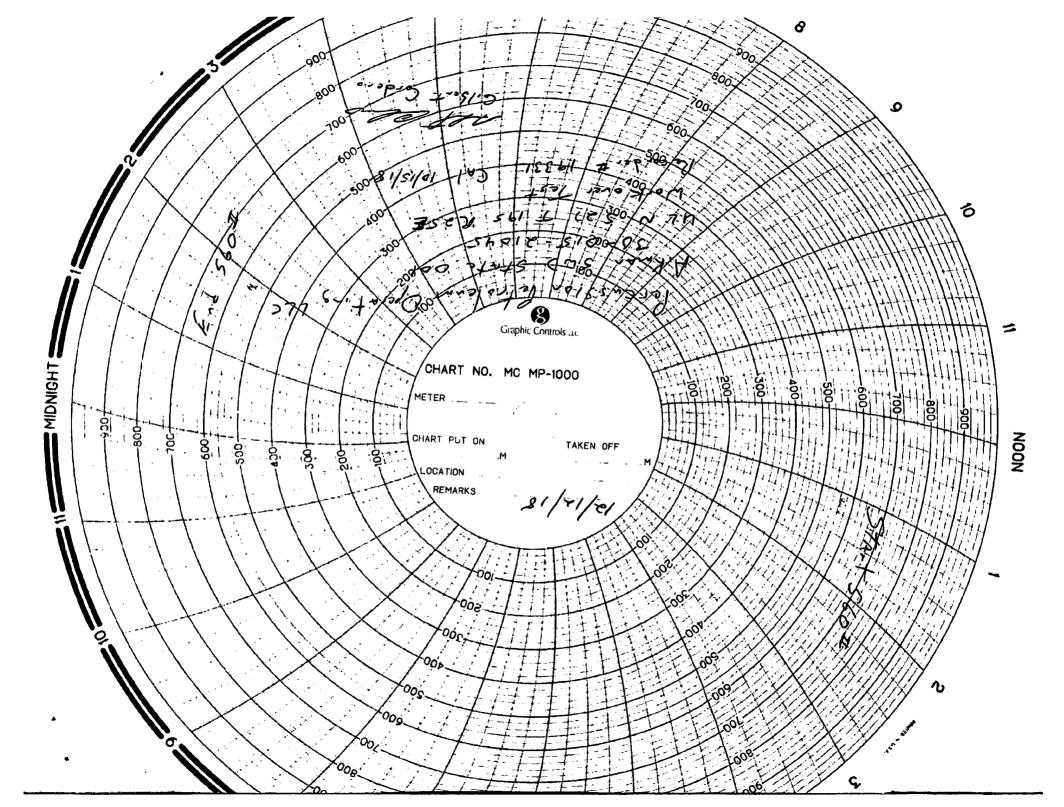

| Submit J. Copy To Appropriate District FECEIVED State of New Mexico                                                            | Form C-103                                  |
|--------------------------------------------------------------------------------------------------------------------------------|---------------------------------------------|
| Pastrics 1 (575) 393-6161 Energy, Minerals and Natural Resources                                                               | Revised July 18, 2013                       |
| NACOTE NO STANDARD THE LIGHT AND COLOR                                                                                         | WELL API NO.<br>30-015-21045                |
| 811 STUST St., Artesia, NM 88210 OLE CONSERVATION DIVISION                                                                     | 5. Indicate Type of Lease                   |
|                                                                                                                                | STATE STEE                                  |
| District III - (505) 334-6178 1220 South St. Francis Dr. 1000 Rio Brazos Rd., Aztec, NAPISARICT II-ARTESIA OSCINA Fe, NM 87505 | 6. State Oil & Gas Lease No.                |
| 1220 S. St. Francis Dr., Santa Fe, NM                                                                                          |                                             |
| SUNDRY NOTICES AND REPORTS ON WELLS                                                                                            | 7. Lease Name or Unit Agreement Name        |
| (DO NOT USE THIS FORM FOR PROPOSALS TO DRILL OR TO DEEPEN OR PLUG BACK TO A                                                    | 7. Lease Walle of Ollit Agreement Walle     |
| DIFFERENT RESERVOIR. USE "APPLICATION FOR PERMIT" (FORM C-101) FOR SUCH                                                        | Aikman SWD State                            |
| PROPOSALS.)  1. Type of Well: Oil Well  Gas Well  Other SWD                                                                    | 8. Well Number 1                            |
| 2. Name of Operator                                                                                                            | 9. OGRID Number 371755                      |
| Percussion Petroleum LLC                                                                                                       |                                             |
| 3. Address of Operator                                                                                                         | 10. Pool name or Wildcat                    |
| 919 Milam St. Suite 2475, Houston, TX 77002                                                                                    | SWD; Devonian                               |
| 4. Well Location                                                                                                               |                                             |
| Unit Letter N : 660 feet from the South line and                                                                               | 1980feet from theWestline                   |
| Section 27 Township 19S Range 25E                                                                                              | E NMPM County EDDY                          |
| 11. Elevation (Show whether DR, RKB, RT, GR, etc.                                                                              | :.)                                         |
| 3,466' GL                                                                                                                      |                                             |
|                                                                                                                                |                                             |
| 12. Check Appropriate Box to Indicate Nature of Notice,                                                                        | Report or Other Data                        |
| NOTICE OF INTENTION TO:                                                                                                        | DECLIENT BEDOOT OF                          |
|                                                                                                                                | BSEQUENT REPORT OF:                         |
| <u></u>                                                                                                                        | RK                                          |
| PULL OR ALTER CASING   MULTIPLE COMPL   CASING/CEMEN                                                                           |                                             |
| DOWNHOLE COMMINGLE                                                                                                             |                                             |
| CLOSED-LOOP SYSTEM                                                                                                             |                                             |
| OTHER: OTHER: MIT                                                                                                              |                                             |
| 13. Describe proposed or completed operations. (Clearly state all pertinent details, ar                                        |                                             |
| of starting any proposed work). SEE RULE 19.15.7.14 NMAC. For Multiple Co                                                      | ompletions: Attach wellbore diagram of      |
| proposed completion or recompletion.                                                                                           |                                             |
| 12/12/2018 - Arrive on loacation @ 7:00a.m., run MIT test for NMOCD, pressure up t/ 500                                        | Onsi f/30min test good bleed off n/u        |
| production lines r/d wsu, move t/ next location                                                                                | o par ir Johnni, test good, vicca eri, ir u |
|                                                                                                                                |                                             |
|                                                                                                                                | RECEIVED                                    |
|                                                                                                                                |                                             |
|                                                                                                                                |                                             |
| •••                                                                                                                            | JAN 1 5 2019                                |
| <b>,6</b> 5°°,                                                                                                                 |                                             |
|                                                                                                                                | DISTRICT II-ARTESIA O.C.D.                  |
|                                                                                                                                |                                             |
|                                                                                                                                |                                             |
|                                                                                                                                |                                             |
| Spud Date: Rig Release Date:                                                                                                   |                                             |
| Spud Date.                                                                                                                     |                                             |
|                                                                                                                                |                                             |
| I hereby certify that the information above is true and complete to the best of my knowledge                                   | and haliaf                                  |
| r nereby certury that the information above is true and complete to the best of my knowledge                                   | ge and bener.                               |
|                                                                                                                                | .73                                         |
| SIGNATURE Now TITLE: Engineer                                                                                                  | DATE: 1/8/2019                              |
|                                                                                                                                |                                             |
| Type or print name: Kenny Norton E-mail address: kenny@percussionpetro                                                         | leum.com PHONE: 972-352-3602                |
| For State Use Only                                                                                                             |                                             |
| ADDRESS DE STATE OF STATE OF                                                                                                   | 1-16-19                                     |
| APPROVED BY:  Conditions of Approval (if any):                                                                                 | DATE 1-15-19                                |
| Conditions of Americal (et ours):                                                                                              |                                             |