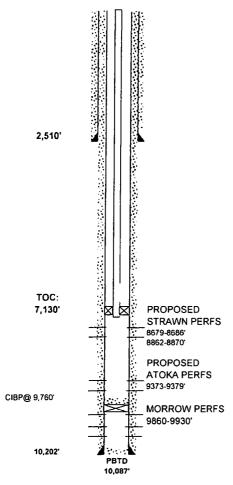

### 32. Additional remarks, continued

13) If necessary, frac as per forthcoming recommendation14) Flow well back and turn well to production facility15) Acquire authority to commingle zones, remove RBP & produce well

Mammoth Exploration LLC

| LIMESTO     | ONE DRAW FEDERAL NO | ).1 - Cu    | ssev     | ut wi      | 35       |              |        | <del></del> |
|-------------|---------------------|-------------|----------|------------|----------|--------------|--------|-------------|
| Location: 6 | 50' FNL & 448' FEL  | Field: LIM  |          |            | Formatio | n:           | MORRO  | ow .        |
| County: ED  | DY NEW MEXICO       | Sec 35 - T2 | 20S - R2 | 5E         |          |              |        |             |
| API# 33-01  | 5-33211             |             | Size     | Wgt, lb/ft | Grade    | Hole<br>Size | Depth  | Sx.<br>Cmt. |
| GL:         | 3,578'              | Surf. Csg:  | 13-3/8"  | 48         |          | 17-1/2       | 395'   | 810         |
| KB:         | 3,596'              | Casing:     | 8-5/8"   | 32         | -        | 11-          | 2,510' | 820         |
| Spud:       | 1/3/2006            |             | 5-1/2"   | 17         |          | 7-7/8"       | 10,202 | 900         |
| PBTD:       | 10,087'             |             |          |            |          |              |        |             |

| Tubing:                       |                 |            |                                       |          |         |             |          |                |              |
|-------------------------------|-----------------|------------|---------------------------------------|----------|---------|-------------|----------|----------------|--------------|
| OD                            | 2 3/8"          |            | Thread                                | -        | WT      |             |          | Grade          |              |
| OD                            |                 |            | Thread                                |          | WT      |             |          | Grade          |              |
| Rods:                         | No.             | Length     | Туре                                  | Pump:    |         | <del></del> | <u> </u> | <del></del>    |              |
|                               |                 | 0          |                                       | Type:    |         |             |          |                |              |
|                               | 1               | 0          |                                       | Size     |         |             |          |                |              |
|                               | 1               | 0          |                                       | Barrel   |         |             |          |                |              |
|                               | 1               | 0          |                                       | Spaced @ | 0       |             |          |                |              |
|                               |                 | 0          |                                       | Pumping  | Unit    |             |          |                |              |
| •                             |                 | 0          |                                       | Stroke:  |         | Sheave:     |          | Tbg Spool:     |              |
| K-Bar                         |                 | 0          |                                       | SPM:     |         | Belts:      |          |                |              |
| Subs:                         |                 |            |                                       | Motor:   |         |             | Size or  | IIP            |              |
|                               | -               |            |                                       |          |         |             |          |                | •            |
| l'ubing & BHA                 |                 |            | · · · · · · · · · · · · · · · · · · · | TD       | 10,020' | PBTD        | 10,087   | KB             | 18.5         |
| Joints                        | Description     |            |                                       | Length   |         | Set @       |          | Formation:     |              |
|                               | 23/8 Tubin      |            | t                                     | 9,808    |         | 980         | 3'       | MORROW         |              |
| 1                             | 23/8" API S     | cat Nipple |                                       |          |         |             |          |                |              |
| 1                             | 5-1/2" PKI      |            |                                       | 4        |         | 981         | 1        |                |              |
|                               |                 |            |                                       |          |         |             |          | Perforations:  |              |
| rtan Basiell imastana Draw Ea | 10/DD store sto |            |                                       |          |         |             |          | 9,860 - 9,930; | adulad BOADS |

## Mammoth Exploration LLC

| LIME    | STONE DRAW           | FEDERAL NO | . 1 PROPC   | SED      |            |        |              |        |          |
|---------|----------------------|------------|-------------|----------|------------|--------|--------------|--------|----------|
| Locatio | n: 650' FNL & 448' I | EL         | Field: LIM  | ESTON    | =          | Format | ion:         | STRAM  | /N/ATOKA |
| County  | : EDDY               | NEW MEXICO | Sec 35 - T2 | 20S - R2 | 5E         |        |              |        |          |
| API# 3  | 33-015-33211         |            |             | Size     | Wgt, lb/ft | Grade  | Hole<br>Size | Depth  | Sx. Cmt. |
| GL:     | 3,578'               |            | Surf. Csg:  | 13-3/8"  | 48         |        | 17-1/2"      | 395'   | 810      |
| KB:     | 3,596'               |            | Casing:     | 8-5/8"   | 32         |        | 11-          | 2,510' | 820      |
| Spud:   | 1/3/2006             | <u> </u>   |             | 5-1/2"   | 17         |        | 7-7/8"       | 10,202 | 900      |
| PBTD:   | 10,087'              |            |             |          |            |        | <u> </u>     |        |          |

| OD           | 2 3/8"       |               | Thread                  |                              | [WT     |             |           | Grade          |      |
|--------------|--------------|---------------|-------------------------|------------------------------|---------|-------------|-----------|----------------|------|
| OD           |              |               | Thread                  |                              | WT      |             |           | Grade          |      |
| Rods:        | No.          | Length        | Туре                    | Pump:                        |         | <del></del> |           |                |      |
| Nous:        | 140.         | Dengtii 0     | Type                    | Type:                        |         |             |           |                |      |
|              |              | 0             |                         | Size                         |         |             |           | <del>.</del>   |      |
|              | <del></del>  | 0             |                         | Barrel Spaced @ Pumping Unit |         |             |           |                |      |
| <del></del>  |              | 1 0           |                         |                              |         |             |           |                |      |
|              |              | 0             |                         |                              |         |             |           |                |      |
|              |              | 0             |                         |                              | Stroke: |             |           | Tbg Spool:     |      |
| K-Bar        |              | 0             |                         | SPM:                         |         | Belts:      |           | 1              |      |
| Subs:        |              |               |                         | Motor:                       |         |             | Size or I | IP .           |      |
| Tubing & BHA | <del></del>  | · <del></del> |                         | ITD                          | 10,020' | PBTD        | 10,087    | KB             | 18.5 |
| Joints       | Description  |               |                         | Length                       |         | Set @       |           | Formation:     |      |
| 190          | 2.3/8% Tubin | <b>Pa</b>     | Carrier and the         | 887                          | 0'      | 8870        |           | MORROW         |      |
| 1            | 2 3/87 APFS  | eat Nipple    |                         |                              |         |             |           |                |      |
| 1            | 5-172" PKR   | 1754          | The same of the same of |                              | 4       | 8874        |           |                |      |
|              |              |               |                         |                              |         |             |           | Perforations:  |      |
|              | 1            |               |                         |                              |         |             |           | 9,860 - 9,930' |      |