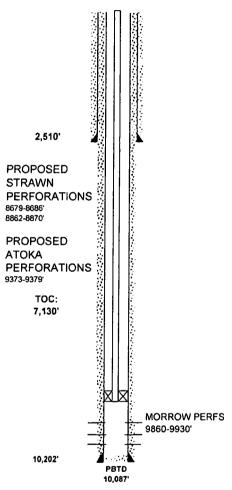

### 32. Additional remarks, continued

13) If necessary, frac as per forthcoming recommendation14) Flow well back and turn well to production facility15) Acquire authority to commingle zones, remove RBP & produce well

Mammoth Exploration LLC

| LIMESTO     | ONE DRAW FEDERAL NO | ).1 - Cu    | ssev     | ut wi      | 35       |              |        | <del></del> |
|-------------|---------------------|-------------|----------|------------|----------|--------------|--------|-------------|
| Location: 6 | 50' FNL & 448' FEL  | Field: LIM  |          |            | Formatio | n:           | MORRO  | ow .        |
| County: ED  | DY NEW MEXICO       | Sec 35 - T2 | 20S - R2 | 5E         |          |              |        |             |
| API# 33-01  | 5-33211             |             | Size     | Wgt, lb/ft | Grade    | Hole<br>Size | Depth  | Sx.<br>Cmt. |
| GL:         | 3,578'              | Surf. Csg:  | 13-3/8"  | 48         |          | 17-1/2       | 395'   | 810         |
| KB:         | 3,596'              | Casing:     | 8-5/8"   | 32         | -        | 11-          | 2,510' | 820         |
| Spud:       | 1/3/2006            |             | 5-1/2"   | 17         |          | 7-7/8"       | 10,202 | 900         |
| PBTD:       | 10,087'             |             |          |            |          |              |        |             |

| Tubing:                       |                 |            |                                       |          |         |             |          |                |              |
|-------------------------------|-----------------|------------|---------------------------------------|----------|---------|-------------|----------|----------------|--------------|
| OD                            | 2 3/8"          |            | Thread                                | -        | WT      |             |          | Grade          |              |
| OD                            |                 |            | Thread                                |          | WT      |             |          | Grade          |              |
| Rods:                         | No.             | Length     | Туре                                  | Pump:    |         | <del></del> | <u> </u> | <del></del>    |              |
|                               |                 | 0          |                                       | Type:    |         |             |          |                |              |
|                               | 1               | 0          |                                       | Size     |         |             |          |                |              |
|                               | 1               | 0          |                                       | Barrel   |         |             |          |                |              |
|                               | 1               | 0          |                                       | Spaced @ | 0       |             |          |                |              |
|                               |                 | 0          |                                       | Pumping  | Unit    |             |          |                |              |
| •                             |                 | 0          |                                       | Stroke:  |         | Sheave:     |          | Tbg Spool:     |              |
| K-Bar                         |                 | 0          |                                       | SPM:     |         | Belts:      |          |                |              |
| Subs:                         |                 |            |                                       | Motor:   |         |             | Size or  | IIP            |              |
|                               | -               |            |                                       |          |         |             |          |                | •            |
| l'ubing & BHA                 |                 |            | · · · · · · · · · · · · · · · · · · · | TD       | 10,020' | PBTD        | 10,087   | KB             | 18.5         |
| Joints                        | Description     |            |                                       | Length   |         | Set @       |          | Formation:     |              |
|                               | 23/8 Tubin      |            | t                                     | 9,808    |         | 980         | 3'       | MORROW         |              |
| 1                             | 23/8" API S     | cat Nipple |                                       |          |         |             |          |                |              |
| 1                             | 5-1/2" PKI      |            |                                       | 4        |         | 981         | 1        |                |              |
|                               |                 |            |                                       |          |         |             |          | Perforations:  |              |
| rtan Basiell imastana Draw Ea | 10/DD store sto |            |                                       |          |         |             |          | 9,860 - 9,930; | adulad BOADS |

## Mammoth Exploration LLC

| LIME    | STONE DRAW           | FEDERAL NO | . 1 PROPC   | SED      |            |        |              |        |          |
|---------|----------------------|------------|-------------|----------|------------|--------|--------------|--------|----------|
| Locatio | n: 650' FNL & 448' I | EL         | Field: LIM  | ESTON    | =          | Format | ion:         | STRAM  | /N/ATOKA |
| County  | : EDDY               | NEW MEXICO | Sec 35 - T2 | 20S - R2 | 5E         |        |              |        |          |
| API# 3  | 33-015-33211         |            |             | Size     | Wgt, lb/ft | Grade  | Hole<br>Size | Depth  | Sx. Cmt. |
| GL:     | 3,578'               |            | Surf. Csg:  | 13-3/8"  | 48         |        | 17-1/2"      | 395'   | 810      |
| KB:     | 3,596'               |            | Casing:     | 8-5/8"   | 32         |        | 11-          | 2,510' | 820      |
| Spud:   | 1/3/2006             | <u> </u>   |             | 5-1/2"   | 17         |        | 7-7/8"       | 10,202 | 900      |
| PBTD:   | 10,087'              |            |             |          |            |        | <u> </u>     |        |          |

| OD           | 2 3/8"       |               | Thread                  |                              | [WT     |             |           | Grade          |      |
|--------------|--------------|---------------|-------------------------|------------------------------|---------|-------------|-----------|----------------|------|
| OD           |              |               | Thread                  |                              | WT      |             |           | Grade          |      |
| Rods:        | No.          | Length        | Туре                    | Pump:                        |         | <del></del> |           |                |      |
| Nous:        | 140.         | Dengtii 0     | Type                    | Type:                        |         |             |           |                |      |
|              |              | 0             |                         | Size                         |         |             |           | <del>.</del>   |      |
|              | <del></del>  | 0             |                         | Barrel Spaced @ Pumping Unit |         |             |           |                |      |
| <del></del>  |              | 1 0           |                         |                              |         |             |           |                |      |
|              |              | 0             |                         |                              |         |             |           |                |      |
|              |              | 0             |                         |                              | Stroke: |             |           | Tbg Spool:     |      |
| K-Bar        |              | 0             |                         | SPM:                         |         | Belts:      |           | 1              |      |
| Subs:        |              |               |                         | Motor:                       |         |             | Size or I | IP .           |      |
| Tubing & BHA | <del></del>  | · <del></del> |                         | ITD                          | 10,020' | PBTD        | 10,087    | KB             | 18.5 |
| Joints       | Description  |               |                         | Length                       |         | Set @       |           | Formation:     |      |
| 190          | 2.3/8% Tubin | <b>Pa</b>     | Carrier and the         | 887                          | 0'      | 8870        |           | MORROW         |      |
| 1            | 2 3/87 APFS  | eat Nipple    |                         |                              |         |             |           |                |      |
| 1            | 5-172" PKR   | 1754          | The same of the same of |                              | 4       | 8874        |           |                |      |
|              |              |               |                         |                              |         |             |           | Perforations:  |      |
|              | 1            |               |                         |                              |         |             |           | 9,860 - 9,930' |      |