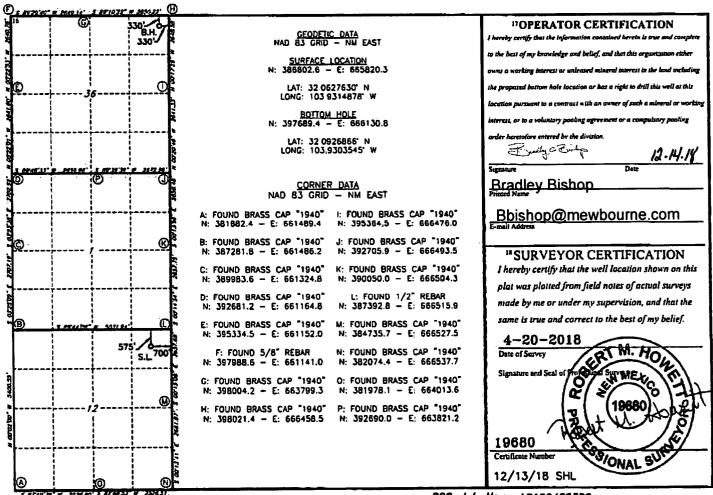

AMENDED REPORT

WELL LOCATION AND ACREAGE DEDICATION PLAT

|                | API Number<br>0/5-4 | 45534                                                      |               | Papi Gode<br>9822 | 20                    | Purpl            | e SAGE        | Wolfer         | mP.                   |  |
|----------------|---------------------|------------------------------------------------------------|---------------|-------------------|-----------------------|------------------|---------------|----------------|-----------------------|--|
| Property Co    |                     | BUFFALO TRACE 1/36 W1PA FEDERAL COM                        |               |                   |                       |                  |               |                | 6 Well Number<br>2H . |  |
| 1900RID 1      | 2                   | *Operator Name **Deceation Name **Deceation Name ** 3038** |               |                   |                       |                  |               |                |                       |  |
| <b>-</b>       |                     |                                                            |               |                   | <sup>10</sup> Surface | Location         |               |                |                       |  |
| UL or lot no.  | Section             | Township                                                   | Range         | Lot Idn           | Feet from the         | North/South line | Feet From the | East/West line | County                |  |
| A              | 12                  | 26S                                                        | 29E           |                   | 575                   | NORTH            | 700           | EAST           | EDDY                  |  |
|                |                     |                                                            | 1 1           | Bottom Ho         | ole Location          | If Different Fro | om Surface    |                |                       |  |
| UL or lot no.  | Section             | Township                                                   | Range         | Lot Idn           | Feet from the         | North/South line | Feet from the | East/West line | County                |  |
| A              | 36                  | 255                                                        | 29E           |                   | 330                   | NORTH            | 330           | EAST           | EDDY                  |  |
| Dedicated Acre | s 13 Joint          | or Infill 14 (                                             | Consolidation | Code 19 Or        | rder No.              |                  |               |                |                       |  |

# SECTION 12, TWP. 26 SOUTH, RGE. 29 EAST, N. M. P. M., EDDY CO., NEW MEXICO

OPERATOR: Mewbourne Oil Company LOCATION: 575' FNL & 700' FEL LEASE: Buffalo Trace 1/36 W1PA Federal Com CONTOUR INTERVAL: 10'

WELL NO.: 2H

ELEVATION: 3038'

USGS TOPO. SOURCE MAP:

Ross Ranch, NM (1968)

Copyright 2016 - All Rights Reserved

| NO.                  | REVISION | DATE |  |  |
|----------------------|----------|------|--|--|
| JOB NO.: LS1804503R2 |          |      |  |  |
| DWG. NO.: 1804503LVM |          |      |  |  |

I, R. M. Howett, a N. M. Professional Surveyor, hereby certify that I prepared this unclassified survey of a well location from an actual survey made on the ground under my direct supervision, said survey and plat meet the Min. Stds. for Land Surveying in the State of N. M. and are true and correct to the best of my knowledge and belief.

BEARINGS ARE
NAD 83 GRID - NM EAST
DISTANCES ARE GROUND Robert M. Howett NM NM PS 19680

12/13/16 Regional Sur Copyright 2016 - All Rights Reserve

SCALE: 1" = 100' DATE: 8-9-2018

M. HON

SEN METO

50

SURVEYED BY: JF/BK DRAWN BY: LPS APPROVED BY: RMH SHEET: 1 OF 1