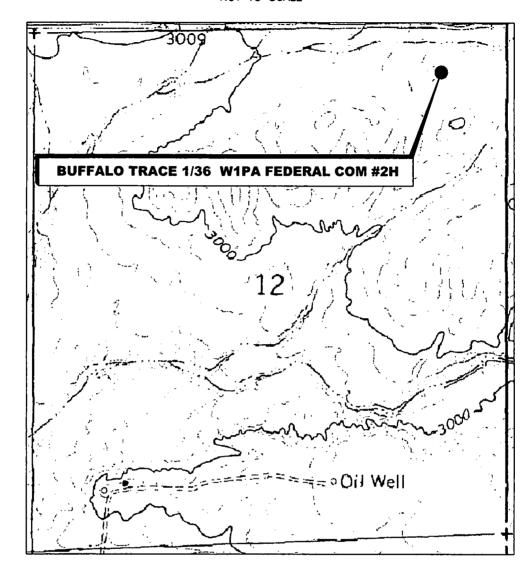

## LOCATION VERIFICATION MAP

NOT TO SCALE

# SECTION 12, TWP. 26 SOUTH, RGE. 29 EAST, N. M. P. M., EDDY CO., NEW MEXICO

OPERATOR: Mewbourne Oil Company LOCATION: 575' FNL & 700' FEL LEASE: Buffalo Trace 1/36 W1PA Federal Com CONTOUR INTERVAL: 10'

WELL NO.: 2H

ELEVATION: 3038'

USGS TOPO. SOURCE MAP:

Ross Ranch, NM (1968)

Copyright 2016 - All Rights Reserved

| NO.                  | REVISION | DATE |  |  |
|----------------------|----------|------|--|--|
| JOB NO.: LS1804503R2 |          |      |  |  |
| DWG. NO.: 1804503LVM |          |      |  |  |