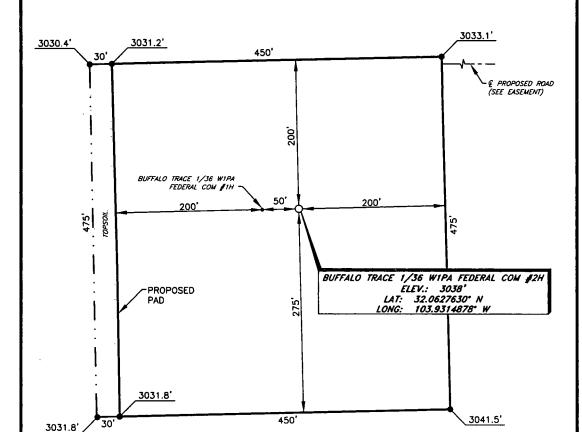

AMENDED REPORT

WELL LOCATION AND ACREAGE DEDICATION PLAT

|                | API Number<br>0/5-4 | 45534                                                      |               | Papi Gode<br>9822 | 20                    | Purpl            | e SAGE        | Wolfer         | mP.                   |  |
|----------------|---------------------|------------------------------------------------------------|---------------|-------------------|-----------------------|------------------|---------------|----------------|-----------------------|--|
| Property Co    |                     | BUFFALO TRACE 1/36 W1PA FEDERAL COM                        |               |                   |                       |                  |               |                | 6 Well Number<br>2H . |  |
| 1900RID 1      | 2                   | *Operator Name **Deceation Name **Deceation Name ** 3038** |               |                   |                       |                  |               |                |                       |  |
| <b>-</b>       |                     |                                                            |               |                   | <sup>10</sup> Surface | Location         |               |                |                       |  |
| UL or lot no.  | Section             | Township                                                   | Range         | Lot Idn           | Feet from the         | North/South line | Feet From the | East/West line | County                |  |
| A              | 12                  | 26S                                                        | 29E           |                   | 575                   | NORTH            | 700           | EAST           | EDDY                  |  |
|                |                     |                                                            | 1 1           | Bottom Ho         | ole Location          | If Different Fro | om Surface    |                |                       |  |
| UL or lot no.  | Section             | Township                                                   | Range         | Lot Idn           | Feet from the         | North/South line | Feet from the | East/West line | County                |  |
| A              | 36                  | 255                                                        | 29E           |                   | 330                   | NORTH            | 330           | EAST           | EDDY                  |  |
| Dedicated Acre | s 13 Joint          | or Infill 14 (                                             | Consolidation | Code 19 Or        | rder No.              |                  |               |                |                       |  |

# SECTION 12, TWP. 26 SOUTH, RGE. 29 EAST, N. M. P. M., EDDY CO., NEW MEXICO

OPERATOR: Mewbourne Oil Company LOCATION: 575' FNL & 700' FEL LEASE: Buffalo Trace 1/36 W1PA Federal Com CONTOUR INTERVAL: 10'

### MEWBOURNE OIL COMPANY BUFFALO TRACE 1/36 W1PA FEDERAL COM #2H (575' FNL & 700' FEL) **SECTION 12, T26S, R29E** N. M. P. M., EDDY COUNTY, NEW MEXICO