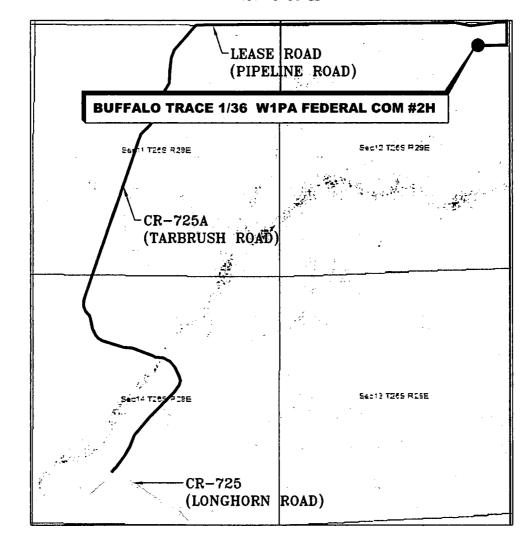

### VICINITY MAP

NOT TO SCALE

SECTION 12, TWP. 26 SOUTH, RGE. 29 EAST, N. M. P. M., EDDY COUNTY, NEW MEXICO

OPERATOR: Mewbourne Oil Company LOCATION: 575 FNL & 700' FEL

LEASE: Buffalo Trace 1/36 W1PA Federal Com ELEVATION: 3038'

WELL NO.: 2H

Copyright 2016 - All Rights Reserved

REVISION DATE JOB NO.: LS1804503R2 DWG. NO.: 1804503VM

308 W. BROADWAY ST., HOBBS, NM 88240 (575) 964-8200

SCALE: N. T. S. DATE: 3-2-2018 SURVEYED BY: JF/BK DRAWN BY: LPS APPROVED BY: RMH SHEET: 1 OF 1

#### DIRECTIONS TO LOCATION

From the intersection of CR-725 (Longhorn Rd.) and CR-725A (Tarbrush Rd.) Go Northeast on CR-725 approx. 0.5 miles to a curve to the left; Turn left and go Northwest approx. .5 miles to a curve to the right; Turn right and go Northeast approx. 1.2 miles to a lease road on the right; Turn right and go East approx. 1.2 miles to a proposed road; Continue East on proposed road approx. 0.1 miles to proposed road right; Turn right and go South approx. 380 feet to proposed road right; Turn right and go West approx. 620 feet to location on the left.