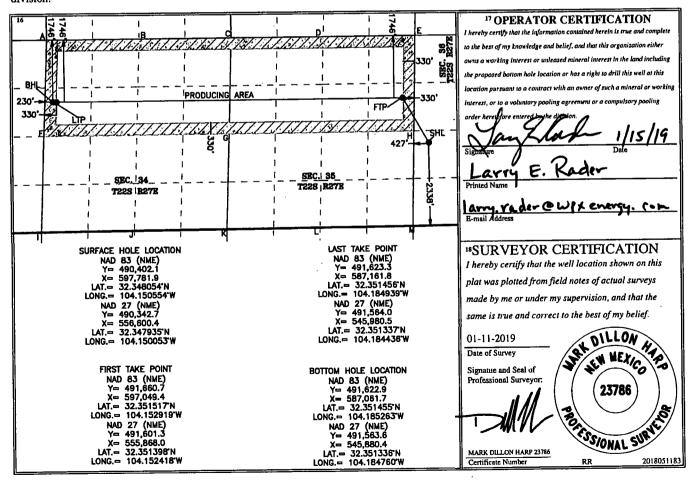

1000 Rio Brazos Road, Aztec, NM 87410

District I

District III

WELL LOCATION AND ACREAGE DEDICATION PLAT

| <sup>1</sup> API Number<br>30-015 45643 | <sup>2</sup> Pool Code<br>98220                              | <sup>3</sup> Pool Name PURPLE SAGE WOLFCAMP GAS POOL |                                  |
|-----------------------------------------|--------------------------------------------------------------|------------------------------------------------------|----------------------------------|
| Property Code 32 4865                   | <sup>5</sup> Property Name<br>COLLIE 35-34-22-27 FEE         |                                                      | <sup>6</sup> Well Number<br>401H |
| <sup>7</sup> OGRID No.<br>246289        | <sup>8</sup> Operator Name RKI EXPLORATION & PRODUCTION, LLC |                                                      | <sup>9</sup> Elevation<br>3,079' |
|                                         | 10 Surface                                                   | e Location                                           |                                  |

East/West line County North/South line Feet from the UL or lot no. Section Township Range Lot Idn Feet from the WEST **EDDY** 427 SOUTH 2.338 1. 36 22 S 27 E <sup>11</sup> Bottom Hole Location If Different From Surface

County East/West line North/South line Feet from the Section Township Range Lot Id: Feet from the UL or lot no. **EDDY** 230 WEST 1,746 NORTH 27 E Consolidation Code <sup>5</sup> Order No. Joint or Infill Dedicated Acres 640 AC N/2