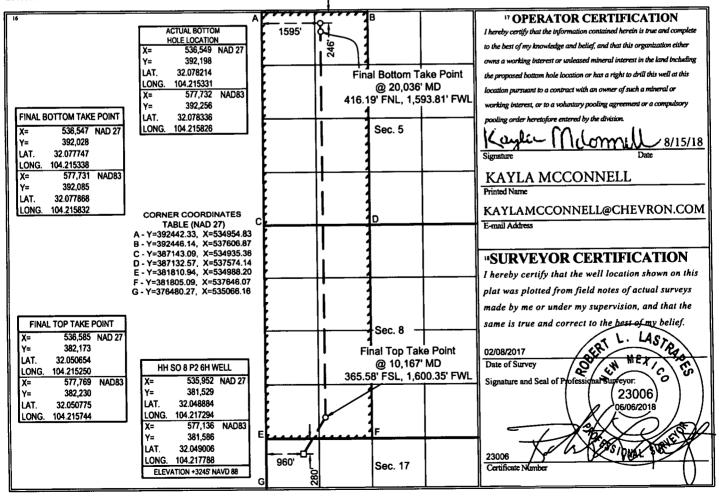

Submit one copy to appropriate OCT 02 2018

**District Office** 

1220 South St. Francis Dr. Santa Fe. NM 87505

RECEIVED

MENDED REPORT

WELL LOCATION AND ACREAGE DEDICATION PLAT Pool Name 1 API Number 98226 PURPLE SAGE: WOLFCAMP(GAS) 30-015-43934 Property Name Well Number <sup>4</sup> Property Code 317043 **6H HH SO 8 P2** Elevation OGRID No. 8 Operator Name 3245 4323 CHEVRON U.S.A. INC.

Surface Location East/West line County Lot Idn Feet from the North/South line Feet from the UL or lot no. Section Township Range NORTH 960' WEST **EDDY** 280 26 SOUTH 27 EAST, N.M.P.M. D "Bottom Hole Location If Different From Surface

| UL or lot no.                                                            | Section | Township | Range             | Lot Idn | Feet from the | North/South line | Feet from the | East/West line | County |
|--------------------------------------------------------------------------|---------|----------|-------------------|---------|---------------|------------------|---------------|----------------|--------|
| c                                                                        | 5       | 26 SOUTH | 27 EAST, N.M.P.M. |         | 246'          | NORTH            | 1595'         | WEST           | EDDY   |
| 12 Dedicated Acres 13 Joint or Infill 14 Consolidation Code 15 Order No. |         |          |                   |         |               |                  |               |                |        |
| 640                                                                      | İ       |          |                   |         |               |                  |               |                |        |

No allowable will be assigned to this completion until all interests have been consolidated or a non-standard unit has been approved by the division.