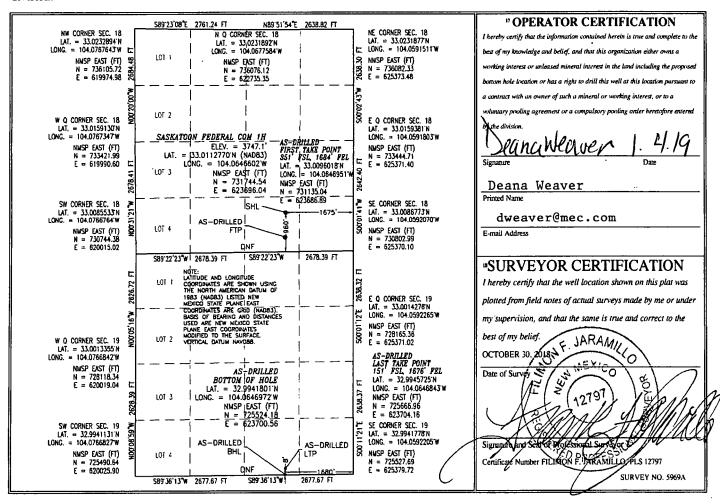

OUT CONSERVATION DIVISION

OIL CONSERVATION DIVISION 1220 South St. Francis Dr.

District Office

Santa Fe, NM 87505

AMENDED REPORT

WELL LOCATION AND ACREAGE DEDICATION PLAT 30-005-64313 3 Pool Name Round Tank: San Andres Well Number <sup>4</sup> Property Code <sup>5</sup> Property Name 321442 SASKATOON FEDERAL COM 1H <sup>9</sup> Elevation OGRID No. Operator Name 13837 MACK ENERGY CORPORATION 3747.1

Surface Location

| UL or lot no. | Section | Township | Range | Lot Idn | Feet from the | North/South line | Feet from the | East/West line | County |
|---------------|---------|----------|-------|---------|---------------|------------------|---------------|----------------|--------|
| О             | 18      | 15 S     | 29 E  |         | 960           | SOUTH            | 1675          | EAST           | CHAVES |

" Bottom Hole Location If Different From Surface

| UL or lot no.                        | Section<br>19 | Township<br>15 S | Range<br>29 E | Lot Idn    | Feet from the | North/South line SOUTH | Feet from the 1680 | East/ West line<br>EAST | County<br>CHAVES |
|--------------------------------------|---------------|------------------|---------------|------------|---------------|------------------------|--------------------|-------------------------|------------------|
| <sup>12</sup> Dedicated Acres<br>200 | U Joint or    | Infill "C        | Consolidation | Code 15 Or | der No.       |                        |                    |                         |                  |

No allowable will be assigned to this completion until all interests have been consolidated or a non-standard unit has been approved by the division.