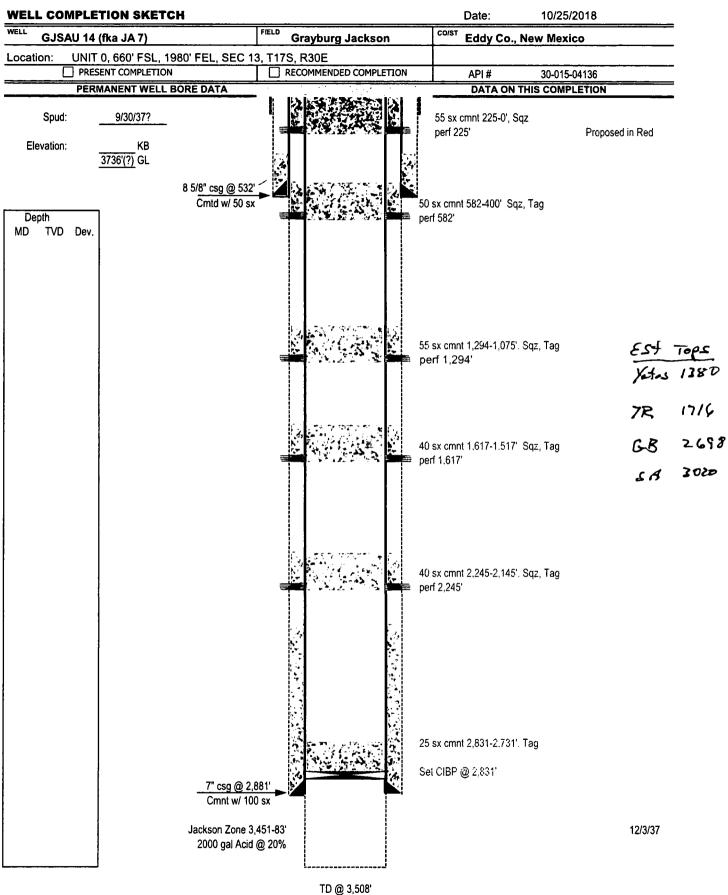

1. Plugging operations shall commence within <u>ninety (90)</u> days from the approval date of this Notice of Intent to Abandon.

If you are unable to plug the well by the 90<sup>th</sup> day provide this office, prior to the 90<sup>th</sup> day, with the reason for not meeting the deadline and a date when we can expect the well to be plugged. Failure to do so will result in enforcement action.

The rig used for the plugging procedure cannot be released and moved off without the prior approval of the authorized officer. Failure to do so may result in enforcement action.

2. <u>Notification:</u> Contact the appropriate BLM office at least 24 hours prior to the commencing of any plugging operations. For wells in Chaves and Roosevelt County, call 575-627-0272; Eddy County, call 575-361-2822; Lea County, call 575-393-3612.

3. <u>Blowout Preventers</u>: A blowout preventer (BOP), as appropriate, shall be installed before commencing any plugging operation. The BOP must be installed and maintained as per API and manufacturer recommendations. The minimum BOP requirement is a 2M system for a well not deeper than 9,090 feet; a 3M system for a well not deeper than 13,636 feet; and a 5M system for a well not deeper than 22,727 feet.

4. <u>Mud Requirement:</u> Mud shall be placed between all plugs. Minimum consistency of plugging mud shall be obtained by mixing at the rate of 25 sacks (50 pounds each) of gel per 100 barrels of **brine** water. Minimum nine (9) pounds per gallon.

5. <u>Cement Requirement</u>: Sufficient cement shall be used to bring any required plug to the specified depth and length. Any given cement volumes on the proposed plugging procedure are merely estimates and are not final. Unless specific approval is received, no plug except the surface plug shall be less than 25 sacks of cement. Any plug that requires a tag will have a minimum WOC time of 4 hours.

In lieu of a cement plug across perforations in a cased hole (not for any other plugs), a bridge plug set within 50 feet to 100 feet above the perforations shall be capped with 25 sacks of cement. If a bailer is used to cap this plug, 35 feet of cement shall be sufficient. Before pumping or bailing cement on top of CIBP, tag will be required to verify depth. Based on depth, a tag of the cement may be deemed necessary.

Unless otherwise specified in the approved procedure, the cement plug shall consist of either Neat Class "C", for up to 7,500 feet of depth or Neat Class "H", for deeper than 7,500 feet plugs.

. . .

6. <u>Below Ground Level Cap (Lesser Prairie-Chicken Habitat)</u>: All casing shall be cut-off at the base of the cellar or 3 feet below final restored ground level (whichever is deeper). **The BLM is to be notified a minimum of 4 hours prior to the wellhead being cut off to verify that cement is to surface in the casing and all annuluses. Wellhead cut off shall commence within ten (10) calendar days of the well being plugged. If the cut off cannot be done by the 10<sup>th</sup> day, the <b>BLM is to be contacted with justification to receive an extension for completing the cut off.** Upon the plugging and subsequent abandonment of wells that are located in lesser prairie-chicken habitat, the casings shall be cut-off at the base of the cellar or 3 feet below final restored ground level (whichever is deeper). The well bore shall then be covered with a metal plate at least ¼ inch thick and welded in place. A weep hole shall be left in the plate and/or casing.