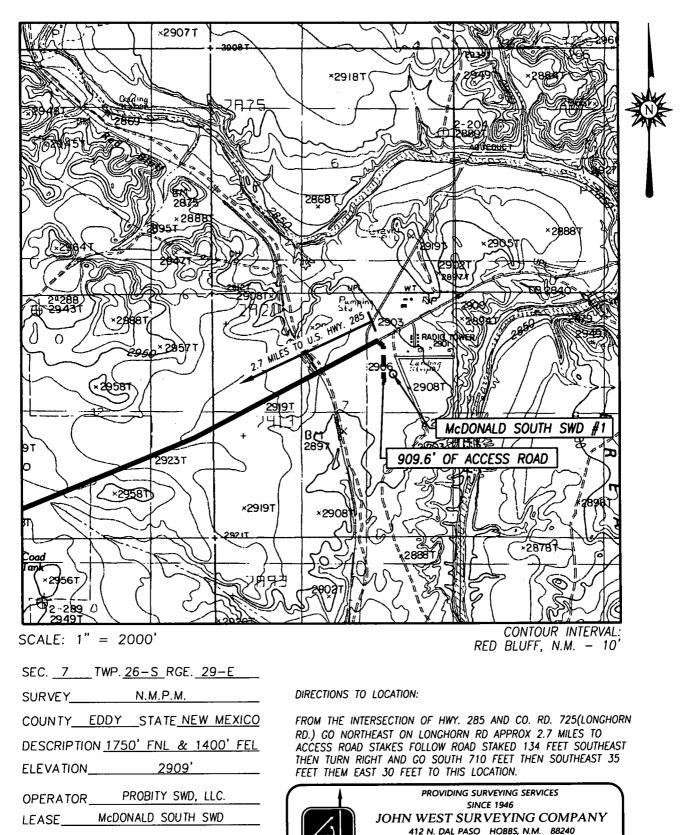

# TOPOGRAPHIC AND ACCESS ROAD MAP

(575) 393-3117 www.jwsc.biz TBPLS# 10021000

U.S.G.S. TOPOGRAPHIC MAP RED BLUFF, N.M.

## VICINITY MAP

| SEC7                                     | _TWP. <u>_26-S_</u> RGE. <u>_29-E</u> |  |  |  |  |  |  |
|------------------------------------------|---------------------------------------|--|--|--|--|--|--|
| SURVEY                                   | N.M.P.M.                              |  |  |  |  |  |  |
| COUNTY                                   | EDDYSTATENEW_MEXICO                   |  |  |  |  |  |  |
| DESCRIPTION <u>1750' FSL &amp; 1400'</u> |                                       |  |  |  |  |  |  |
| ELEVATION                                | 2909'                                 |  |  |  |  |  |  |
| OPERATOR                                 | PROBITY SWD, LLC.                     |  |  |  |  |  |  |
| LEASE                                    | McDONALD SOUTH SWD                    |  |  |  |  |  |  |