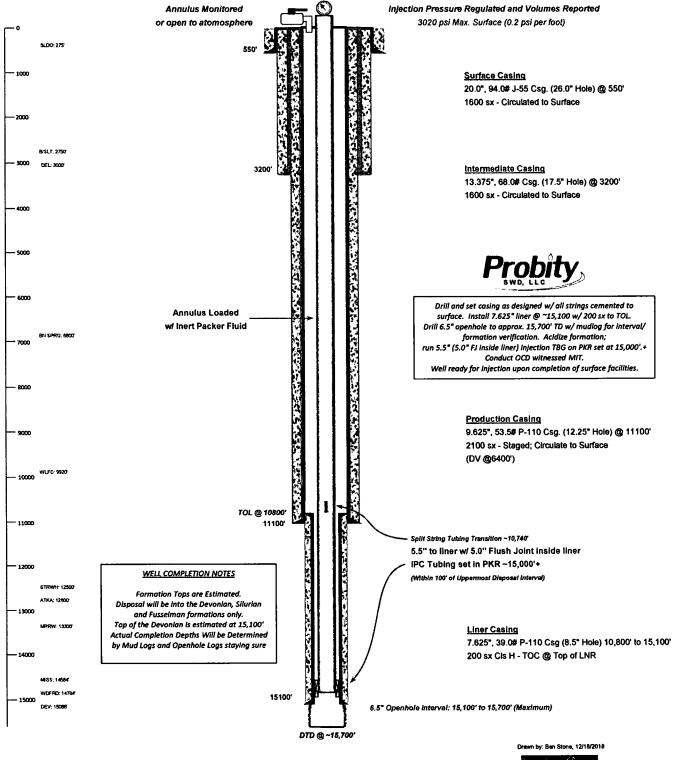

| Туре       | Hole Size | Casing Size | Casing Weight/ft | Setting Depth     | Sacks of Cement | Estimated TOC |
|------------|-----------|-------------|------------------|-------------------|-----------------|---------------|
| Surface    | 26.5″     | 20.0"       | 94.0 lb/ft       | 550'              | 1600            | SURFACE       |
| Intermdt   | 17.5″     | 13.375"     | 68.0 lb/ft       | 3200'             | 1600            | SURFACE       |
| Production | 12.25"    | 9.625″      | 53.5 lb/ft       | 11,100′           | 2100            | SURFACE       |
| Liner      | 8.5″      | 7.625″      | 39.0 lb/ft       | 10,800'-15,100'   | 200             | TOL           |
| ОН         | 6.5″      |             |                  | 15,100' - 15,700' |                 |               |

#### Casing/Cement Program: Additional Comments <sup>22</sup> Proposed Blowout Prevention Program

| Туре                          | Working Pressure | Test Pressure | Manufacturer                  |
|-------------------------------|------------------|---------------|-------------------------------|
| Double Hydraulic/Blinds, Pipe | 10000            | 10000         | Hydril, Cameron or Equivalent |

### WELL SCHEMATIC - PROPOSED McDonald South SWD Well No.1

API 30-015-xxxxx 1750' FNL & 1400' FEL, SEC. 7-T26S-R29E EDDY COUNTY, NEW MEXICO

Proposed: SWD; Devonian-Silurian-Fusselman Spud Date: 4/01/2019 SWD Config Dt: 5/15/2019