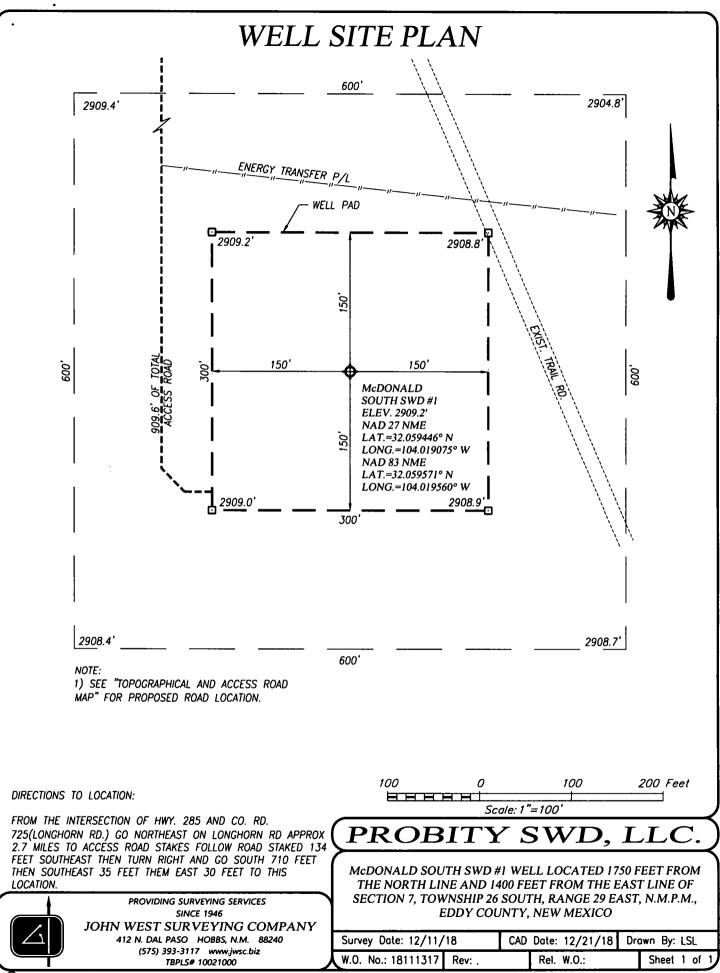

|                                                                                                                                                        |                                                   |                                                  | •.                                                                                  | . <sup>:</sup><br>· / | •                                                       | . ^                                                   | ,<br>,                                                                                                         | •                                                                                                                                                                                                                                                                                                               |                                                                                                                                                                                   |  |
|--------------------------------------------------------------------------------------------------------------------------------------------------------|---------------------------------------------------|--------------------------------------------------|-------------------------------------------------------------------------------------|-----------------------|---------------------------------------------------------|-------------------------------------------------------|----------------------------------------------------------------------------------------------------------------|-----------------------------------------------------------------------------------------------------------------------------------------------------------------------------------------------------------------------------------------------------------------------------------------------------------------|-----------------------------------------------------------------------------------------------------------------------------------------------------------------------------------|--|
| DISTRICT  <br>1625 N. French Dr., Hob<br>Phome: (575) 393-6161<br>DISTRICT II<br>BIT S. First St., Artesia,<br>Phone: (575) 748-1283  <br>DISTRICT III | Frac: (575) 393-0<br>NM 88210<br>Fax: (575) 748-9 | 720                                              | Energy, N<br>O                                                                      | IL CON                | tte of New M<br>& Natural R<br>SERVATIO<br>South St. Fr | Aexico NM<br>Lesources Dej<br>N DIVISION<br>ancis Dr. | OIL CONSE<br>Paramesta dis<br>JAN 10                                                                           |                                                                                                                                                                                                                                                                                                                 | Form C-102<br>vised August 1, 2011<br>e copy to appropriate<br>District Office                                                                                                    |  |
| 1000 Rio Brazos Road, A<br>Phone: (505) 334-6178 1<br>DISTRICT IV<br>1220 S. St. Francis Dr., 5<br>Phone: (505) 476-3460 1                             |                                                   |                                                  | Santa Fe, New Mexico 87505<br>RECEIV                                                |                       |                                                         |                                                       | DAMENDED REPORT                                                                                                |                                                                                                                                                                                                                                                                                                                 |                                                                                                                                                                                   |  |
| Phone: (505) 476-3460 )                                                                                                                                | Fact (505) 476-3                                  |                                                  | L LOCA                                                                              | TION A                | ND ACREA                                                | GE DEDIC                                              | ATION PLA                                                                                                      | Т                                                                                                                                                                                                                                                                                                               | ,                                                                                                                                                                                 |  |
| /AI                                                                                                                                                    | 1 Number                                          |                                                  |                                                                                     | Pool Code             |                                                         |                                                       | Pool Name                                                                                                      | ;                                                                                                                                                                                                                                                                                                               |                                                                                                                                                                                   |  |
| 30-015- 4                                                                                                                                              | 5672                                              |                                                  |                                                                                     | 97869                 |                                                         |                                                       | SWD; Devonia                                                                                                   |                                                                                                                                                                                                                                                                                                                 |                                                                                                                                                                                   |  |
| Property C<br>324                                                                                                                                      | ode<br>1929                                       |                                                  |                                                                                     | McDC                  | Property Name                                           |                                                       |                                                                                                                | Well Number<br>1                                                                                                                                                                                                                                                                                                |                                                                                                                                                                                   |  |
| OGRID N<br>296278                                                                                                                                      | lo.                                               |                                                  | Operator Name<br>PROBITY SWD, LLC.                                                  |                       |                                                         |                                                       | Elevation<br>2909'                                                                                             |                                                                                                                                                                                                                                                                                                                 |                                                                                                                                                                                   |  |
| L                                                                                                                                                      |                                                   |                                                  |                                                                                     |                       | Surface Locati                                          | on                                                    |                                                                                                                |                                                                                                                                                                                                                                                                                                                 |                                                                                                                                                                                   |  |
| UL or lot No.                                                                                                                                          | Section                                           | Township                                         | Range                                                                               | Lot Idn               | Feet from the                                           | North/South line                                      | Feet from the                                                                                                  | East/West line                                                                                                                                                                                                                                                                                                  | County                                                                                                                                                                            |  |
| G                                                                                                                                                      | 7                                                 | 26-S                                             | 29-E                                                                                |                       | 1750                                                    | NORTH                                                 | 1400                                                                                                           | EAST                                                                                                                                                                                                                                                                                                            | EDDY                                                                                                                                                                              |  |
|                                                                                                                                                        |                                                   | <b>.</b>                                         |                                                                                     | Bottom Hol            | e Location If Diffe                                     | erent From Surface                                    |                                                                                                                |                                                                                                                                                                                                                                                                                                                 |                                                                                                                                                                                   |  |
| UL or lot No.                                                                                                                                          | Section                                           | Township                                         | Range                                                                               | Lot Idn               | Feet from the                                           | North/South line                                      | Feet from the                                                                                                  | East/West line                                                                                                                                                                                                                                                                                                  | County                                                                                                                                                                            |  |
| Dedicated Acres                                                                                                                                        | Joint of                                          | Infill (                                         | Consolidation C                                                                     | Code Ord              | er No.                                                  | <u> </u>                                              | I                                                                                                              | I                                                                                                                                                                                                                                                                                                               |                                                                                                                                                                                   |  |
| NO ALLOWABLE W                                                                                                                                         | ILL BE ASSIG                                      | NED TO THIS C                                    | OMPLETION U                                                                         |                       | RESTS HAVE BEEN C                                       | CONSOLIDATED OR A                                     | OPEF<br>I bereby (<br>complete<br>that this c<br>unleased<br>proposed<br>well as th<br>of such as<br>pooling a | T HAS BEEN APPROV<br>ATOR CERTIF<br>sertify that the informatio<br>to the best of my knowle<br>reganization either owns to<br>mineral interest in the lat<br>bottom hole location or lis<br>is location pursuant to a c<br>interal or working intraes<br>greement or a compulsor,<br>e entered by the division. | ICATION<br>a berein is true and<br>dige and belief, and<br>working interest or<br>ed including the<br>mass a right to drill this<br>mourset with an owner<br>t, or to a voluntary |  |
| GEODETIC COO<br>NAD 27<br>SURFACE LO<br>Y= 38549<br>X= 59735<br>LAT.= 32.059<br>LONG.= 104.0                                                           | NME<br>DCATION<br>3.2 N<br>5.6 E<br>3446 N        | NAD 8<br>SURFACE<br>Y= 385<br>X= 630<br>LAT.=32. | COORDINATES<br>33 NME<br>LOCATION<br>5550.8 N<br>8540.8 E<br>059577 N<br>4.019560 W |                       |                                                         |                                                       | Signatu<br>Ben S<br>Printed<br>ben@                                                                            | tone                                                                                                                                                                                                                                                                                                            | 1/10/2019<br>Date                                                                                                                                                                 |  |

## VICINITY MAP

| SEC7                                     | _TWP. <u>_26-S_</u> RGE. <u>_29-E</u> |  |  |  |  |  |  |
|------------------------------------------|---------------------------------------|--|--|--|--|--|--|
| SURVEY                                   | N.M.P.M.                              |  |  |  |  |  |  |
| COUNTY                                   | EDDYSTATENEW_MEXICO                   |  |  |  |  |  |  |
| DESCRIPTION <u>1750' FSL &amp; 1400'</u> |                                       |  |  |  |  |  |  |
| ELEVATION                                | 2909'                                 |  |  |  |  |  |  |
| OPERATOR                                 | PROBITY SWD, LLC.                     |  |  |  |  |  |  |
| LEASE                                    | McDONALD SOUTH SWD                    |  |  |  |  |  |  |