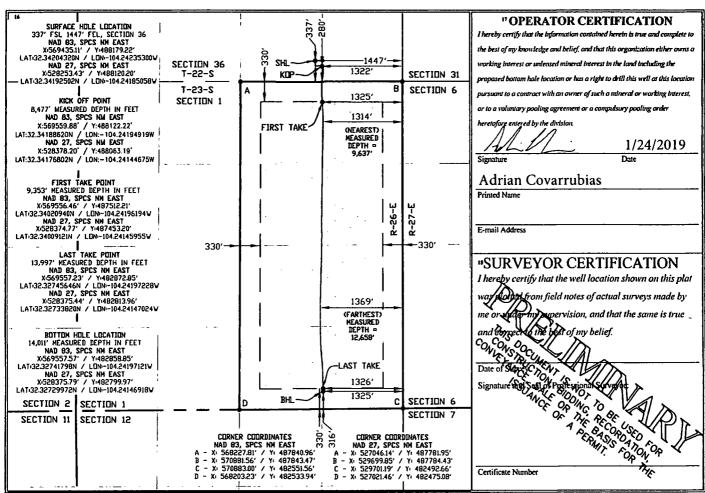

UL or lot no.

UL or lot no.

0

Form C-102 State of New Mexico JAN **2 9** 2019 Revised August 1, 2011 Energy, Minerals & Natural Resources Department Submit one copy to appropriate OIL CONSERVATION DIVISIONISTRICT II-ARTESIA O.C.D. District Office 1220 South St. Francis Dr. ☐ AMENDED REPORT Santa Fe, NM 87505

WELL LOCATION AND ACREAGE DEDICATION PLAT

| API Number                 |  | 2 Pool Code                | Pool Name     |                          |  |  |
|----------------------------|--|----------------------------|---------------|--------------------------|--|--|
| API 30-015-44692           |  | 98220                      | AMP (GAS)     |                          |  |  |
| <sup>4</sup> Property Code |  | <sup>5</sup> Pr            | operty Name   | <sup>6</sup> Well Number |  |  |
|                            |  | CATAPULT I WXY FEE         |               |                          |  |  |
| OGRID No.                  |  | <sup>6</sup> Operator Name |               |                          |  |  |
| 372098                     |  | MARATHON OIL PERMIAN LLC   |               |                          |  |  |
|                            |  | " Sur                      | face Location |                          |  |  |

Feet from the North/South line Feet from the East/West line Lot Ide County 1447 SOUTH **EAST EDDY** 337

"Bottom Hole Location If Different From Surface Range North/South line East/West line Lot Ide Feet from the Feet from the 1349 330 SOUTH **EAST EDDY** R26E

T23S 12 Dedicated Acres Joint or Infill Consolidation Code 15 Order No 320.36

Range

R26E

Township

Section Township

**T22S** 

Section

36