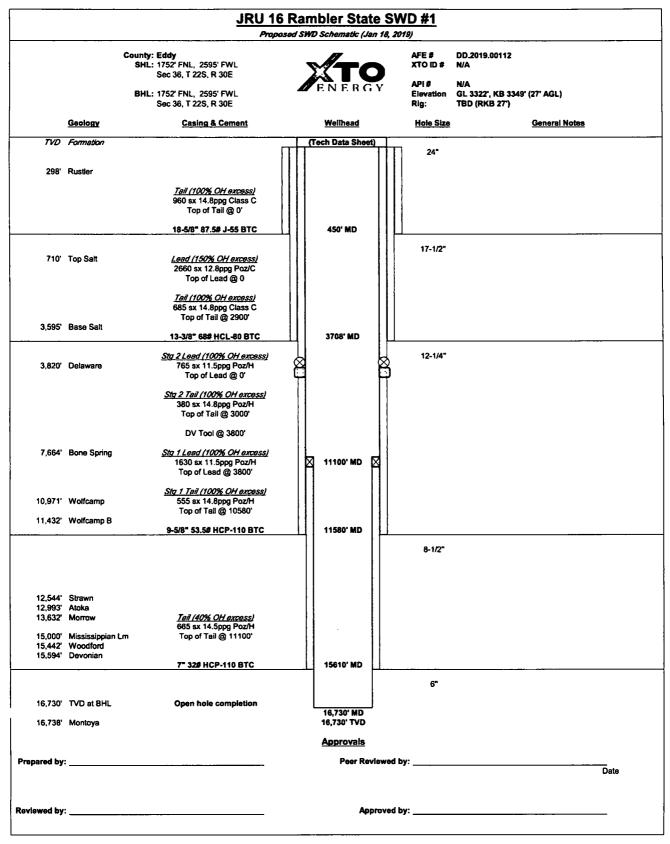

We will be using a closed-loop system in lieu of lined pits

<sup>21.</sup> Proposed Casing and Cement Program

| Туре    | Hole Size | Casing Size | Casing Weight/ft | Setting Depth | Sacks of Cement | Estimated TOC |
|---------|-----------|-------------|------------------|---------------|-----------------|---------------|
| Surface | 24        | 18.625      | J-55 87.5# BTC   | 450'          | 960             | 0'            |
| Inter   | 17.5      | 13.375      | HCL-80 68# BTC   | 3,708'        | 3345            | 0'            |
| Prod    | 12.25     | 9.625       | P-110 53.5# BTC  | 11,580'       | 3330            | 3,000'        |

## **Casing/Cement Program: Additional Comments**

Prod Liner: 8.5" hole, 7" HCP-110 32# BTC csg @ 11,100'-15,610' w/665 sx cmt. TOC @ 11,100'. Prod hole: 6" 15,610'-16,730'

22. Proposed Blowout Prevention Program