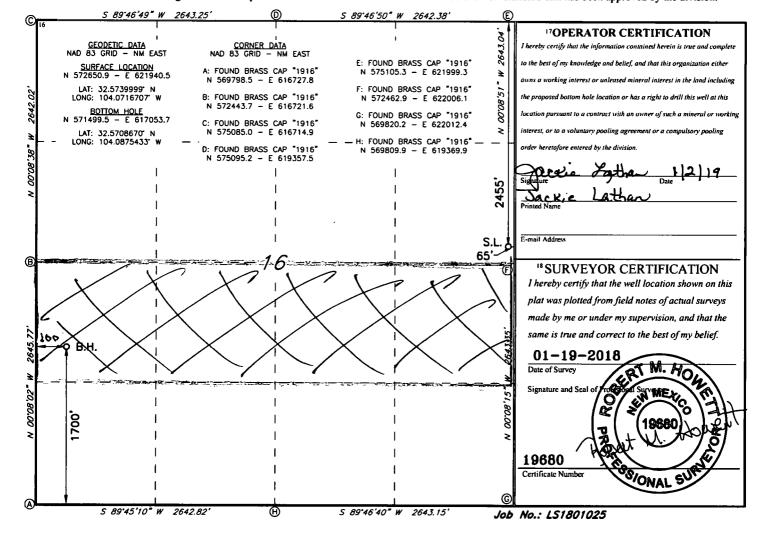

## State of New Mexico FECEIVED Energy, Minerals & Natural Resources Department OIL CONSERVATION DIVISION 1220 South St. Francis DAN 1 6 201

Form C-102 Revised August 1, 2011 Submit one copy to appropriate District Office

Santa Fe, NM 87505 BISTRICT II-ARTESIA O.C.D.

M AMENDED REPORT

|                                             |         | V                                     | VELL L                | OCATIC    | ON AND ACE                           | REAGE DEDIC        | ATION PLA     | T A            | Drillod                         |
|---------------------------------------------|---------|---------------------------------------|-----------------------|-----------|--------------------------------------|--------------------|---------------|----------------|---------------------------------|
|                                             | т       |                                       | <sup>2</sup> Pool Cod | le        | 3 Pool Name                          |                    |               | S. VVIV.       |                                 |
| 30-015-45132                                |         |                                       |                       | 27471     | p (                                  | betty: Bone Spring |               |                |                                 |
| <sup>4</sup> Property Code<br>322175 322178 |         |                                       | Ø                     | CI        | <sup>5</sup> Property N<br>OCK 16 B2 | lame / )           |               |                | 6 Well Number                   |
|                                             |         |                                       | <u> </u>              |           |                                      |                    |               |                | 1H                              |
| 70GRID NO.                                  |         | *Operator Name  MEWBOURNE OIL COMPANY |                       |           |                                      |                    |               |                | <sup>9</sup> Elevation<br>3289' |
|                                             |         |                                       |                       |           | <sup>10</sup> Surface                | Location           |               |                |                                 |
| UL or lot no.                               | Section | Township                              | Range                 | Lot Idn   | Feet from the                        | North/South line   | Feet From the | East/West line | County                          |
| H                                           | 16      | 20S                                   | 29E                   |           | 2455                                 | NORTH              | 65            | EAST           | EDDY                            |
|                                             |         |                                       | n j                   | Bottom I  | Hole Location                        | If Different Fro   | om Surface    |                |                                 |
| UL or lot no.                               | Section | Township                              | Range                 | Lot Idn   | Feet from the                        | North/South line   | Feet from the | East/West line | County                          |
| L                                           | 16      | 20S                                   | 29E                   |           | 1700                                 | SOUTH              | 100           | WEST           | EDDY                            |
| Dedicated Acres 13 Joint or Infill 14 Con   |         | Consolidation                         | Code 15               | Order No. |                                      |                    |               |                |                                 |
| 160                                         |         |                                       |                       |           |                                      |                    |               |                |                                 |

No allowable will be assigned to this completion until all interest have been consolidated or a non-standard unit has been approved by the division.