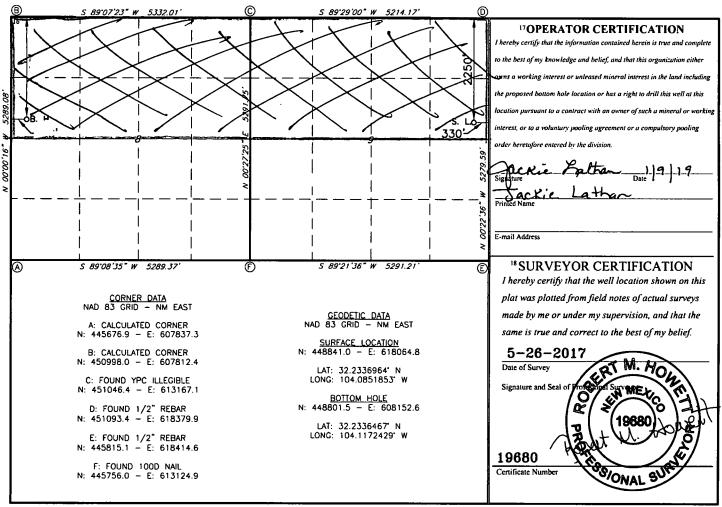

DISTRICT II-ARTESIA O.C.D. 🖟

ARTESIA O C.D. AMENDED REPORT

| WELL LOCATION AND ACREAGE DEDICATION PLAT AS DELICATION PLAT             |         |                          |                 |                        |                            |                         |               |                |               |        |  |
|--------------------------------------------------------------------------|---------|--------------------------|-----------------|------------------------|----------------------------|-------------------------|---------------|----------------|---------------|--------|--|
| <sup>1</sup> API Number                                                  |         |                          |                 | <sup>2</sup> Pool Code | 1 21                       | Pool Name               |               |                |               |        |  |
| 30-015-44260                                                             |         |                          | 98              | 220                    | $\underline{\hspace{1cm}}$ | usple Sage Wolfsamp Gas |               |                |               |        |  |
| <sup>4</sup> Property Code                                               |         |                          | 5 Property Name |                        |                            |                         |               |                | 6 Well Number |        |  |
| 317856                                                                   |         | CHICAGO 9/8 WOHE FEE COM |                 |                        |                            |                         |               |                |               | 1H     |  |
| <sup>7</sup> OGRID NO.                                                   |         | 8 Operator Name          |                 |                        |                            |                         |               |                | 9 Elevation   |        |  |
| 14744                                                                    |         | MEWBOURNE OIL COMPANY    |                 |                        |                            |                         |               |                | 3009'         |        |  |
| <sup>10</sup> Surface Location                                           |         |                          |                 |                        |                            |                         |               |                |               |        |  |
| UL or lot no.                                                            | Section | Township                 | Range           | Lot Idn                | Feet from the              | North/South line        | Feet From the | East/West line |               | County |  |
| H                                                                        | 9       | 24S                      | 28E             |                        | 2250                       | NORTH                   | 330           | EAST           |               | EDDY   |  |
| " Bottom Hole Location If Different From Surface                         |         |                          |                 |                        |                            |                         |               |                |               |        |  |
| UL or lot no.                                                            | Section | Township                 | Range           | Lot Idn                | Feet from the              | North/South line        | Feet from the | East/West line |               | County |  |
| E                                                                        | 8       | 24S                      | 28E             |                        | 22.0                       | NORTH                   | 335'          | WEST           |               | EDDY   |  |
| 12 Dedicated Acres 13 Joint or Infill 14 Consolidation Code 15 Order No. |         |                          |                 |                        |                            |                         |               |                |               |        |  |
| 640                                                                      |         |                          |                 |                        |                            |                         |               |                |               |        |  |