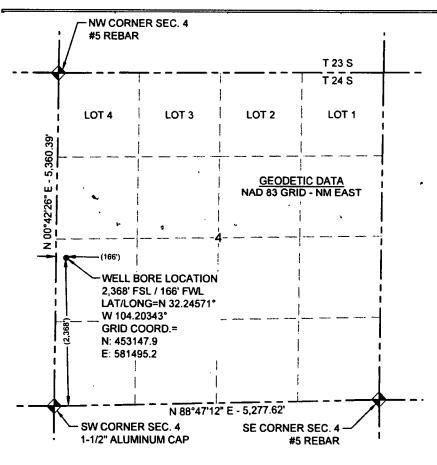

## WELL LOCATION AND ACREAGE DEDICATION PLAT

| API Number<br>30-015-45047           |                       | 9                        | <sup>3</sup> Pool Code<br>7869 |                                                             | <sup>3</sup> Pool Name<br>SWD; SILURIAN-DEVONIAN |                                     |               |                |                      |  |
|--------------------------------------|-----------------------|--------------------------|--------------------------------|-------------------------------------------------------------|--------------------------------------------------|-------------------------------------|---------------|----------------|----------------------|--|
| <sup>4</sup> Property Code<br>321564 |                       |                          |                                | <sup>7</sup> Property Name<br>FOUNDATION MINERALS FEE SWD 1 |                                                  |                                     |               |                | * Well Number<br>1   |  |
| <sup>7</sup> OGRID 1<br>372603       | No.                   |                          |                                |                                                             |                                                  | Operator Name<br>IELD SERVICES, LLC |               |                | * Elevation<br>3176' |  |
|                                      |                       |                          |                                |                                                             | " Surface Lo                                     | ocation                             | ••••••••      |                |                      |  |
| UL or lot no.                        | Section               | Township                 | Range                          | Lot Idn                                                     | Feet from the                                    | North/South line                    | Feet from the | East/West line | County               |  |
| SW 1/4 <sup>L</sup>                  | 4                     | 24S                      | 27E                            |                                                             | 2,368                                            | SOUTH                               | 166           | WEST           | EDDY                 |  |
|                                      | •                     |                          | " Bot                          | tom Hole                                                    | e Location If I                                  | Different From                      | Surface       |                |                      |  |
| UL or lot no.                        | Section               | Towaship                 | Range                          | Lot Idn                                                     | Feet (rom the                                    | North/South line                    | Feet from the | East/West line | County               |  |
| <sup>12</sup> Dedicated Acres        | <sup>13</sup> Joint o | r Infili <sup>14</sup> C | onsolidation C                 | ode <sup>1.4</sup> Ord                                      | ler No.                                          |                                     | " L           |                |                      |  |