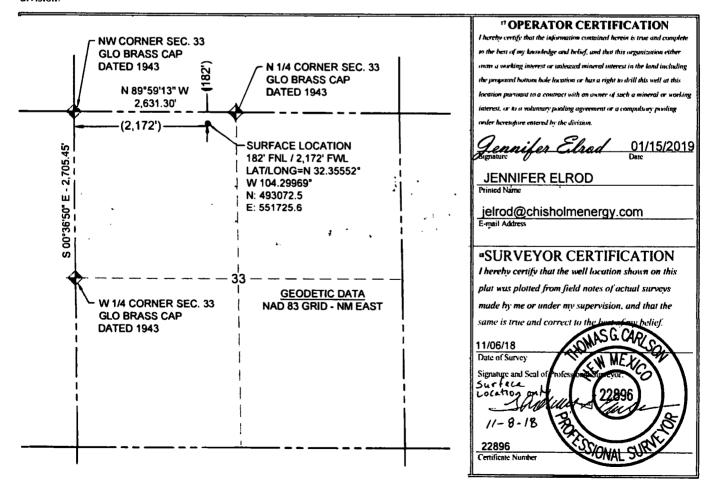

Energy, Minerals & Natural Resources Department RECEIVED Revised August 1, 2011 OIL CONSERVATION DIVISION

District Office

1220 South St. Francis Dr. Santa Fe, NM 87505

AMENDED REPORT SHL CHANGE

WELL LOCATION AND ACREAGE DEDICATION PLAT

| 'API Number   | <sup>2</sup> Pool Code                               | ' Pool Name<br>SWD; DEVONIAN-SILURIAN |               |
|---------------|------------------------------------------------------|---------------------------------------|---------------|
| 30-015-45219  | 97869                                                |                                       |               |
| Property Code | Property Name                                        |                                       | * Well Number |
| 322295        | GILLOCK - BROWN SWD                                  |                                       | 1             |
| OGRID No.     | <sup>a</sup> Operator Name 3BEAR FIELD SERVICES, LLC |                                       | * Elevation   |
| 372603        |                                                      |                                       | 3285'         |
| 372603        |                                                      | SERVICES, LLC                         | ;             |

Surface Location UL or lot no. Section Township Range Lot Idn Feet from the North/South line Feet from the East/West line County NW 1/4 C 33 **22S** 26E 182 **NORTH** 2,172 WEST **EDDY** " Bottom Hole Location If Different From Surface UL or lot no. Section Township Feet from the North/South line Lot Ide Renge Feet from the East/West line County 12 Dedicated Acres 13 Joint or Infill Consolidation Code <sup>15</sup> Order No.