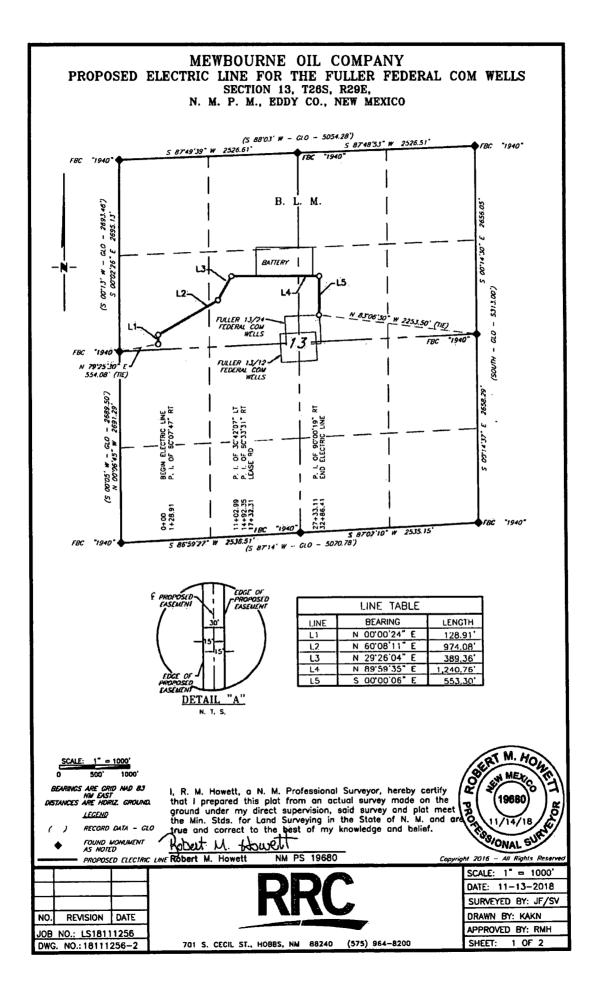

## MEWBOURNE OIL COMPANY PROPOSED ELECTRIC LINE FOR THE FULLER FEDERAL COM WELLS SECTION 13, T26S, R29E, N. M. P. M., EDDY CO., NEW MEXICO

.

.

•

## DESCRIPTION

A strip of land 30 feet wide, being 3,286.41 feet or 199.176 rods in length, lying in Section 13, Township 26 South, Range 29 East, N. M. P. M., Eddy County, New Mexico, being 15 feet left and 15 feet right of the following described survey of a centerline across B. L. M. land:

BEGINNING at Engr. Sta. 0+00, a point in the Northwest quarter of Section 13, which bears, N 79°25'30" E, 554.08 feet from a brass cap, stamped "1940", found for the West quarter corner of Section 13;

Thence N 00'00'24" E, 128.91 feet, to Engr. Sta. 1+28.91, a P. I. of 60'07'47" right;

• •

Thence N 60°08'11" E, 974.08 feet, to Engr. Sta. 11+02.99, a P. I. of 30°42'07" left;

Thence N 29°26'04" E, 389.36 feet, to Engr. Sta. 14+92.35, a P. I. of 60°33'31" right;

Thence N 89'59'35" E, 1,240.76 feet, to Engr. Sto. 27+33.11, a P. I. of 90'00'19" right;

Thence S 00°00'06" E, 553.30 feet, to Engr. Sta. 32+86.41, the End of Survey, a point in the Northeast quarter of Section 13, which bears. N 83'06'30" W, 2,253.50 feet from a brass cap, stamped "1940", found for the East quarter corner of Section 13.

Said strip of land contains 2.263 acres, more or less, and is allocated by forties as follows:

| SW | 1/4   | N₩ | 1/4 | 58.100 | Rods | 0.660 Acres |
|----|-------|----|-----|--------|------|-------------|
| SE | 1/4 1 | W  | 1/4 | 89.747 | Roda | 1.020 Acres |
|    | 1/4   |    |     | 51.329 | Rods | 0.583 Acres |
|    |       |    |     |        |      |             |