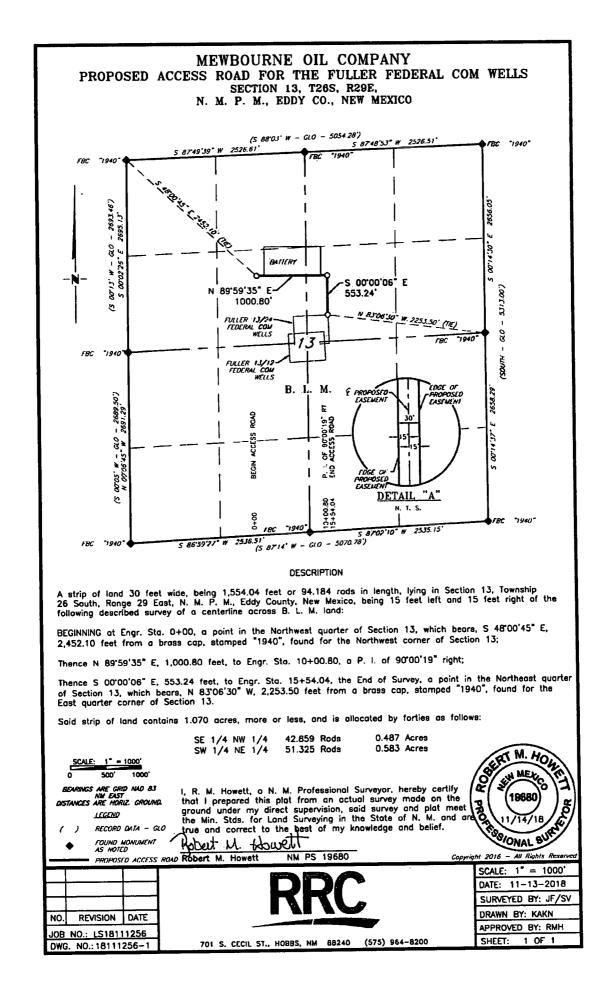

## DESCRIPTION

A strip of land 30 feet wide, being 3,286.41 feet or 199.176 rods in length, lying in Section 13, Township 26 South, Range 29 East, N. M. P. M., Eddy County, New Mexico, being 15 feet left and 15 feet right of the following described survey of a centerline across B. L. M. land:

BEGINNING at Engr. Sta. 0+00, a point in the Northwest quarter of Section 13, which bears, N 79°25'30" E, 554.08 feet from a brass cap, stamped "1940", found for the West quarter corner of Section 13;

Thence N 00'00'24" E, 128.91 feet, to Engr. Sta. 1+28.91, a P. I. of 60'07'47" right;

• •

Thence N 60°08'11" E, 974.08 feet, to Engr. Sta. 11+02.99, a P. I. of 30°42'07" left;

Thence N 29°26'04" E, 389.36 feet, to Engr. Sta. 14+92.35, a P. I. of 60°33'31" right;

Thence N 89'59'35" E, 1,240.76 feet, to Engr. Sto. 27+33.11, a P. I. of 90'00'19" right;

Thence S 00°00'06" E, 553.30 feet, to Engr. Sta. 32+86.41, the End of Survey, a point in the Northeast quarter of Section 13, which bears. N 83'06'30" W, 2,253.50 feet from a brass cap, stamped "1940", found for the East quarter corner of Section 13.

Said strip of land contains 2.263 acres, more or less, and is allocated by forties as follows:

| SW | 1/4   | N₩ | 1/4 | 58.100 | Rods | 0.660 Acres |
|----|-------|----|-----|--------|------|-------------|
| SE | 1/4 1 | W  | 1/4 | 89.747 | Roda | 1.020 Acres |
|    | 1/4   |    |     | 51.329 | Rods | 0.583 Acres |
|    |       |    |     |        |      |             |