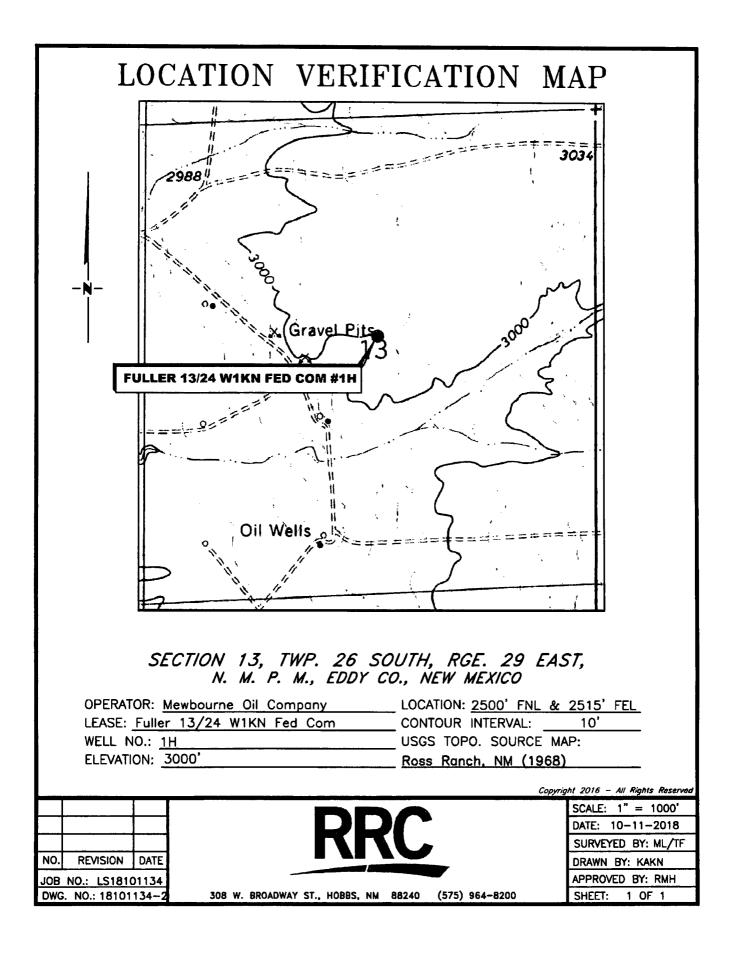

| ERATOR                                                                                                                                  | SUBMITTE                                                                                                                                           | D ** OPERA                                                                                                                                                | TOR-SUBMITTE                                                                                                 | D **                                              |

•

•,

•

2 ·

۲

Rud 2-5-19



۰ ·











## MEWBOURNE OIL COMPANY PROPOSED ELECTRIC LINE FOR THE FULLER FEDERAL COM WELLS SECTION 13, T26S, R29E, N. M. P. M., EDDY CO., NEW MEXICO

.

.

•

## DESCRIPTION

A strip of land 30 feet wide, being 3,286.41 feet or 199.176 rods in length, lying in Section 13, Township 26 South, Range 29 East, N. M. P. M., Eddy County, New Mexico, being 15 feet left and 15 feet right of the following described survey of a centerline across B. L. M. land:

BEGINNING at Engr. Sta. 0+00, a point in the Northwest quarter of Section 13, which bears, N 79°25'30" E, 554.08 feet from a brass cap, stamped "1940", found for the West quarter corner of Section 13;

Thence N 00'00'24" E, 128.91 feet, to Engr. Sta. 1+28.91, a P. I. of 60'07'47" right;

• •

Thence N 60°08'11" E, 974.08 feet, to Engr.