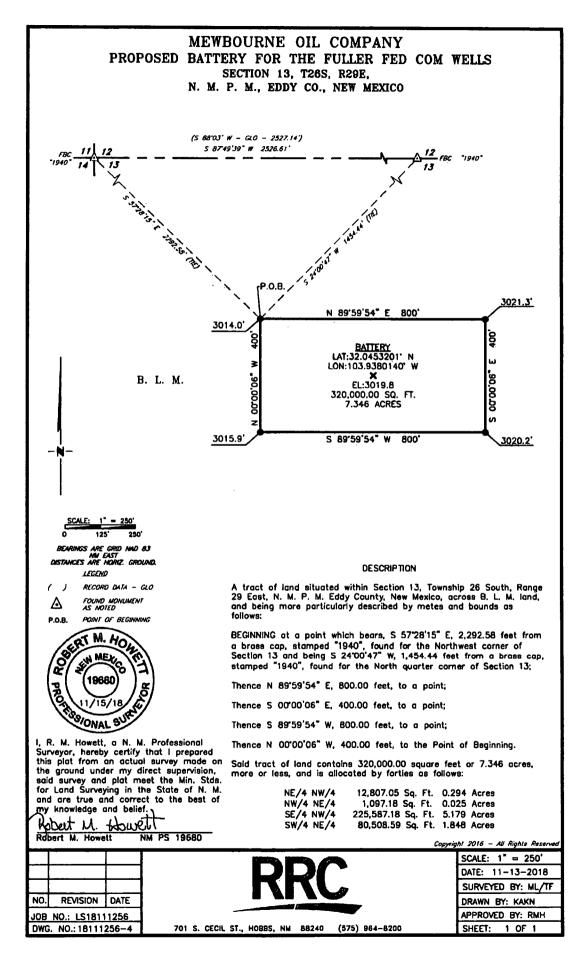

erved |
|----------------------|--------------------------------------------------|------------------------------------|
|                      |                                                  | SCALE: 1" = 1000'                  |
|                      | DDC                                              | DATE: 11-13-2018                   |
|                      |                                                  | SURVEYED BY: JF/SV                 |
| NO, REVISION DATE    |                                                  | DRAWN BY: KAKN                     |
| JOB NO .: LS18111256 |                                                  | APPROVED BY: RMH                   |
| DWG, NO.: 18111256-3 | 701 S. CECIL ST., HOBBS, NM 88240 (575) 964-8200 | SHEET: 2 OF 2                      |