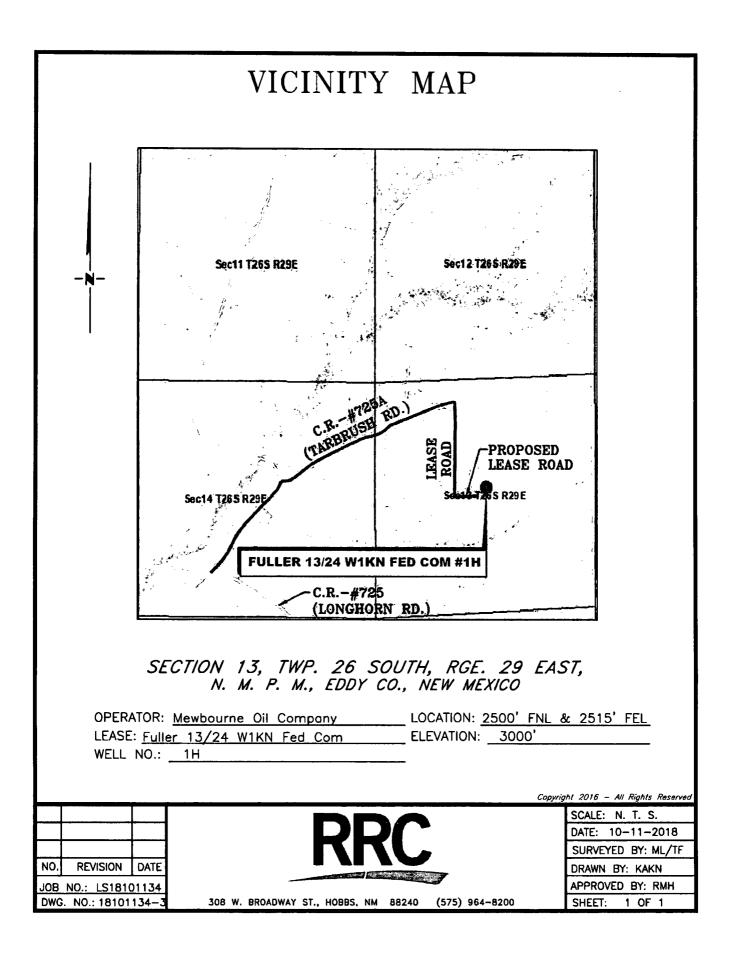

| ERATOR                                                                                                                                  | SUBMITTE                                                                                                                                           | D ** OPERA                                                                                                                                                | TOR-SUBMITTE                                                                                                 | D **                                              |

•

•,

•

2 ·

۲

Rud 2-5-19



۰ ·











## MEWBOURNE OIL COMPANY PROPOSED ELECTRIC LINE FOR THE FULLER FEDERAL COM WELLS SECTION 13, T26S, R29E, N. M. P. M., EDDY CO., NEW MEXICO

.

.

•

## DESCRIPTION

A strip of land 30 feet wide, being 3,286.41 feet or 199.176 rods in length, lying in Section 13, Township 26 South, Range 29 East, N. M. P. M., Eddy County, New Mexico, being 15 feet left and 15 feet right of the following described survey of a centerline across B. L. M. land:

BEGINNING at Engr. Sta. 0+00, a point in the Northwest quarter of Section 13, which bears, N 79°25'30" E, 554.08 feet from a brass cap, stamped "1940", found for the West quarter corner of Section 13;

Thence N 00'00'24" E, 128.91 feet, to Engr. Sta. 1+28.91, a P. I. of 60'07'47" right;

• •

Thence N 60°08'11" E, 974.08 feet, to Engr. Sta. 11