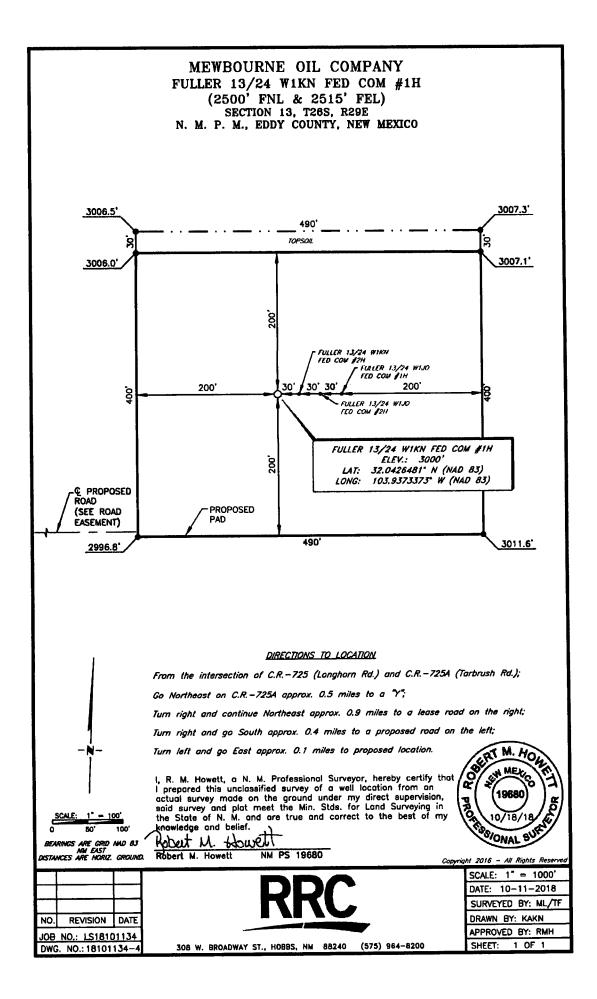

| ERATOR                                                                                                                                  | SUBMITTE                                                                                                                                           | D ** OPERA                                                                                                                                                | TOR-SUBMITTE                                                                                                 | D **                                              |

•

•,

•

2 ·

۲

Rud 2-5-19



۰ ·











## MEWBOURNE OIL COMPANY PROPOSED ELECTRIC LINE FOR THE FULLER FEDERAL COM WELLS SECTION 13, T26S, R29E, N. M. P. M., EDDY CO., NEW MEXICO

.

.

•

## DESCRIPTION

A strip of land 30 feet wide, being 3,286.41 feet or 199.176 rods in length, lying in Section 13, Township 26 South, Range 29 East, N. M. P. M., Eddy County, New Mexico, being 15 feet left and 15 feet right of the following described survey of a centerline across B. L. M. land:

BEGINNING at Engr. Sta. 0+00, a point in the Northwest quarter of Section 13, which bears, N 79°25'30" E, 554.08 feet from a brass cap, stamped "1940", found for the West quarter corner of Section 13;

Thence N 00'00'24" E, 128.91 feet, to Engr. Sta. 1+28.91, a P. I. of 60'07'47" right;

• •

Thence N 60°08'11" E, 974.08 feet, to Engr. Sta. 11+0