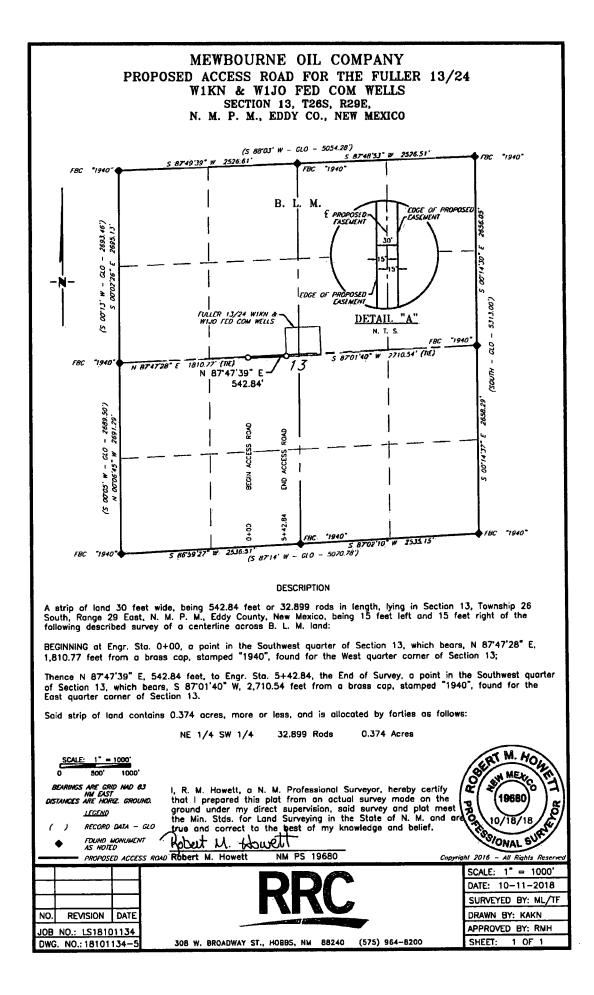

## MEWBOURNE OIL COMPANY PROPOSED ELECTRIC LINE FOR THE FULLER FEDERAL COM WELLS SECTION 13, T26S, R29E, N. M. P. M., EDDY CO., NEW MEXICO

.

.

•

## DESCRIPTION

A strip of land 30 feet wide, being 3,286.41 feet or 199.176 rods in length, lying in Section 13, Township 26 South, Range 29 East, N. M. P. M., Eddy County, New Mexico, being 15 feet left and 15 feet right of the following described survey of a centerline across B. L. M. land:

BEGINNING at Engr. Sta. 0+00, a point in the Northwest quarter of Section 13, which bears, N 79°25'30" E, 554.08 feet from a brass cap, stamped "1940", found for the West quarter corner of Section 13;

Thence N 00'00'24" E, 128.91 feet, to Engr. Sta. 1+28.91, a P. I. of 60'07'47" right;

• •

Thence N 60°08'11" E, 974.08 feet, to Engr. Sta. 11+02.99, a P. I. of 30°42'07" left;

Thence N 29°26'04" E, 389.36 feet, to Engr. Sta. 14+92.35, a P. I. of 60°33'31" right;

Thence N 89'59'35" E, 1,240.76 feet, to Engr. Sto. 27+33.11, a P. I. of 90'00'19" right;

Thence S 00°00'06" E, 553.30 feet, to Engr. Sta. 32+86.41, the End of Survey, a point in the Northeast quarter of Section 13, which bears. N 83'06'30" W, 2,253.50 feet from a brass cap, stamped "1940", found for the East quarter corner of Section 13.

Said strip of land contains 2.263 acres, more or less, and is allocated by forties as follows:

| SW | 1/4   | N₩ | 1/4 | 58.100 | Rods | 0.660 Acres |
|----|-------|----|-----|--------|------|-------------|
| SE | 1/4 1 | W  | 1/4 | 89.747 | Roda | 1.020 Acres |
|    | 1/4   |    |     | 51.329 | Rods | 0.583 Acres |
|    |       |    |     |        |      |             |