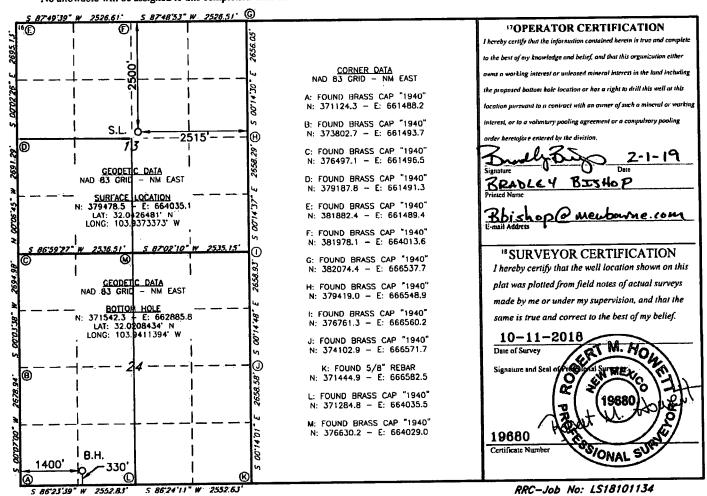

WELL LOCATION AND ACREAGE DEDICATION PLAT

| 30-01          |            | 9                                     | Pool Code 3 Pool Name  98720 PURPLE SAGE WOLFCAMP |           |                         |                  |               |                |                                 |  |
|----------------|------------|---------------------------------------|---------------------------------------------------|-----------|-------------------------|------------------|---------------|----------------|---------------------------------|--|
| 324944         |            | FULLER 13/24 W1KN FED COM             |                                                   |           |                         |                  |               |                | 6 Well Number<br>1H             |  |
| 70GRID NO.     |            | 8 Operator Name MEWBOURNE OIL COMPANY |                                                   |           |                         |                  |               |                | <sup>9</sup> Elevation<br>3000' |  |
|                |            |                                       |                                                   | •         | <sup>10</sup> Surface I | ocation          |               |                |                                 |  |
| UL or lot no.  | Section    | Township                              | Range                                             | Lot ldn   | Feet from the           | North/South line | Feet From the | East/West line | County                          |  |
| G              | 13         | 26S                                   | 29E                                               |           | 2500                    | NORTH            | 2515          | EAST           | EDDY                            |  |
|                |            |                                       | 11.                                               | Bottom H  | ole Location            | If Different Fro | om Surface    |                |                                 |  |
| UL or lot no.  | Section    | Township                              | Range                                             | Loi ldn   | Feet from the           | North/South line | Feet from the | East/West line | County                          |  |
| N              | 24         | 26S                                   | 29E                                               |           | 330                     | SOUTH            | 1400          | WEST           | EDDY                            |  |
| Dedicated Acre | 8 13 Joint | or Iafili 14 (                        | Consolidation                                     | Code 15 C | Order No.               |                  |               |                |                                 |  |