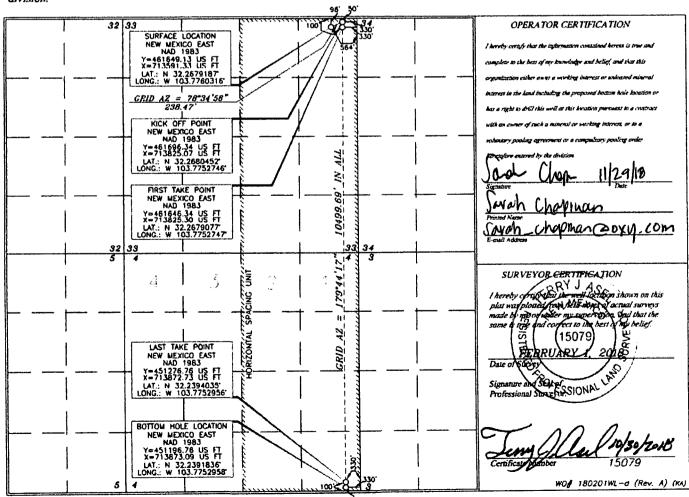

State of New Mexico
Energy, Minerals & Natural Resources Department
OIL CONSERVATION DIVISION
1220 South St. Francis Dr.
Santa Fe, NM 87505

Form C-102
RECEIVED ised August 1, 2011
Submit one copy to appropriate
District Office

AMENDED REPORT

|               | WELL LOCATION AND A  | CREAGE DEDICATIO | )N PLA I | ·      |             |
|---------------|----------------------|------------------|----------|--------|-------------|
| API Number    | Poul Code Pool Name  |                  |          |        |             |
| 30-015-45309  | 33740                | Ingle Wells      | bone     | Joving |             |
| Property Code | Prop                 | erty Name        |          | ' 7    | Well Number |
| 333740        | STERLING SILVER MDP1 | "33-4" FEDERAL   | СОМ      |        | 7H          |
| OGRID No.     | Орег                 | stor Name        |          |        | Elevation   |
| 1 16696       | OXY U                | SA INC.          |          | 1      | 3401.2'     |

|         |                 |                                                                   | Surface Lo                      | ocation                                                                                                                                                                                                     |                                             |                                                                                                                                                                                                                                                                                                                   |                                                                                                                                                                                                                                                                                                                                                         |                                                                                                                                                                                                                                                                                                                                                                                                                                                      |
|---------|-----------------|-------------------------------------------------------------------|---------------------------------|-------------------------------------------------------------------------------------------------------------------------------------------------------------------------------------------------------------|---------------------------------------------|-------------------------------------------------------------------------------------------------------------------------------------------------------------------------------------------------------------------------------------------------------------------------------------------------------------------|---------------------------------------------------------------------------------------------------------------------------------------------------------------------------------------------------------------------------------------------------------------------------------------------------------------------------------------------------------|------------------------------------------------------------------------------------------------------------------------------------------------------------------------------------------------------------------------------------------------------------------------------------------------------------------------------------------------------------------------------------------------------------------------------------------------------|
| Section | Township        | Range                                                             | Lot idn                         | Feet from the                                                                                                                                                                                               | North/South line                            | Feet from the                                                                                                                                                                                                                                                                                                     | East/West line                                                                                                                                                                                                                                                                                                                                          | County                                                                                                                                                                                                                                                                                                                                                                                                                                               |
| 33      | 23 SOUTH        | 31 EAST, N.M.F                                                    | P. <b>M</b> .                   | 96'                                                                                                                                                                                                         | NORTH                                       | 564'                                                                                                                                                                                                                                                                                                              | EAST                                                                                                                                                                                                                                                                                                                                                    | EDDY                                                                                                                                                                                                                                                                                                                                                                                                                                                 |
| LL      |                 | Bottom Hole I                                                     | Location If L                   | Different l                                                                                                                                                                                                 | From Surfac                                 | e                                                                                                                                                                                                                                                                                                                 |                                                                                                                                                                                                                                                                                                                                                         |                                                                                                                                                                                                                                                                                                                                                                                                                                                      |
| Section | Township        | Range                                                             | Lot Ida                         | Feet from the                                                                                                                                                                                               | North/South line                            | Feet from the                                                                                                                                                                                                                                                                                                     | Fast/West line                                                                                                                                                                                                                                                                                                                                          | County                                                                                                                                                                                                                                                                                                                                                                                                                                               |
| 4       | 24 SOUTH        | 31 EAST, N.M.F                                                    | P. M.                           | 20'                                                                                                                                                                                                         | SOUTH                                       | 330'                                                                                                                                                                                                                                                                                                              | EAST                                                                                                                                                                                                                                                                                                                                                    | EDDY                                                                                                                                                                                                                                                                                                                                                                                                                                                 |
| Acres A | Joint or Infill | Consolidation Code O                                              | rder No.                        | ' · . · · · · · · · · · · · · · · ·                                                                                                                                                                         |                                             |                                                                                                                                                                                                                                                                                                                   |                                                                                                                                                                                                                                                                                                                                                         |                                                                                                                                                                                                                                                                                                                                                                                                                                                      |
| 0.48    | 1 1             |                                                                   |                                 |                                                                                                                                                                                                             |                                             |                                                                                                                                                                                                                                                                                                                   |                                                                                                                                                                                                                                                                                                                                                         |                                                                                                                                                                                                                                                                                                                                                                                                                                                      |
|         | Section 4       | 33 23 SOUTH  Section Township 4 24 SOUTH  Acres 6 Joint or Infill | 33   23 SOUTH   31 EAST, N.M.F. | Section Township Range Lot Idn  33 23 SOUTH 31 EAST, N.M.P.M.  Bottom Hole Location If I Section Township Range Lot Idn  4 24 SOUTH 31 EAST, N.M.P.M.  Acres 6 Joint or Infill Consolidation Code Order No. | 33   23   SOUTH   31   EAST, N.M.P.M.   96' | Section Township Range Lot Idn Feet from the North/South line  33 23 SOUTH 31 EAST, N.M.P.M. 96' NORTH  Bottom Hole Location If Different From Surface Section Township Range Lot Idn Feet from the North/South line 4 24 SOUTH 31 EAST, N.M.P.M. 20' SOUTH  Acres 6 Joint or Infill Consolidation Code Order No. | Section Township Range Lot Idn Feet from the North/South line Feet from the 33 23 SOUTH 31 EAST, N.M.P.M. 96' NORTH 564'  Bottom Hole Location If Different From Surface  Section Township Range Lot Idn Feet from the North/South line Feet from the 4 24 SOUTH 31 EAST, N.M.P.M. 20' SOUTH 330'  Acres 6 Joint or Infill Consolidation Code Order No. | Section Township Range   Lot Idn   Feet from the   North/South line   Feet from the   East/West line   33   23   SOUTH   31   EAST, N.M.P.M.   96'   NORTH   564'   EAST    Bottom Hole Location If Different From Surface  Section   Township   Range   Lot Idn   Feet from the   North/South line   Feet from the   4   24   SOUTH   31   EAST, N.M.P.M.   20'   SOUTH   330'   EAST    Acres 6   Joint or Infill   Consolidation Code   Order No. |

## NM OIL CONSERVATION ARTESIA DISTRICT

| Intent As Drilled                                                                                                              |           | JAN 25 2019               |             |                                       |          |               |  |  |
|--------------------------------------------------------------------------------------------------------------------------------|-----------|---------------------------|-------------|---------------------------------------|----------|---------------|--|--|
| API #<br>30-015-45389                                                                                                          |           | RECEIVED                  |             |                                       |          |               |  |  |
| Operator Name:                                                                                                                 | P         | roperty Name:             | ···         | · · · · · · · · · · · · · · · · · · · |          | Well Number   |  |  |
| Dry USA Inc.                                                                                                                   | R         | terling fitur             | HOPL        | ?3-4 Fed                              | llong    | 74            |  |  |
| •                                                                                                                              |           | ,                         |             |                                       |          |               |  |  |
| Kick Off Point (KOP)                                                                                                           |           |                           |             |                                       |          |               |  |  |
| UL Section Township Range Lot Fo                                                                                               | eet<br>60 | From N/S                  | Feet<br>330 | From E/W                              | County   | 04            |  |  |
|                                                                                                                                | Longitude | 1,7,,141                  |             | 10:00                                 | NAD      |               |  |  |
| 32. 268 0452                                                                                                                   | -103.     | 7752746                   | ı           |                                       | NAD8     | 3             |  |  |
| First Take Point (FTP)  UL Section Township Range Lot Fo                                                                       | eet       | From N/S                  | Feet        | From E/W                              | County   |               |  |  |
|                                                                                                                                | 100       | HORTH                     | 330         | EAST                                  | EN       | 14            |  |  |
| Latitude                                                                                                                       | Longitude |                           |             | · <del></del>                         | NAD      | •             |  |  |
| 32.2679077                                                                                                                     | -103      | 775274                    | 7           |                                       | Λ,       | NAD83         |  |  |
| V 4 235 31E                                                                                                                    | eet (     | From N/S Feet<br>SOVTH 33 |             |                                       | 107<br>m |               |  |  |
| Latitude 32.2394035                                                                                                            |           | 7752954                   | a           |                                       | 11) 83   |               |  |  |
| Is this well the defining well for the Horizontal Spacing Unit?                                                                |           |                           |             |                                       |          |               |  |  |
| Is this well an infill well?                                                                                                   |           |                           |             |                                       |          |               |  |  |
| If infill is yes please provide API if available, Operator Name and well number for Defining well for Horizontal Spacing Unit. |           |                           |             |                                       |          |               |  |  |
| 30- 015- 45393<br>Operator Name:                                                                                               | P         | roperty Name              |             |                                       |          | Well Number   |  |  |
| byy VSt Inc.                                                                                                                   | 9         | terling Silve             | e HOPI      | 33-4 t                                | ed Com   | 6H            |  |  |
|                                                                                                                                |           |                           |             |                                       | _        | KZ 06/29/2018 |  |  |