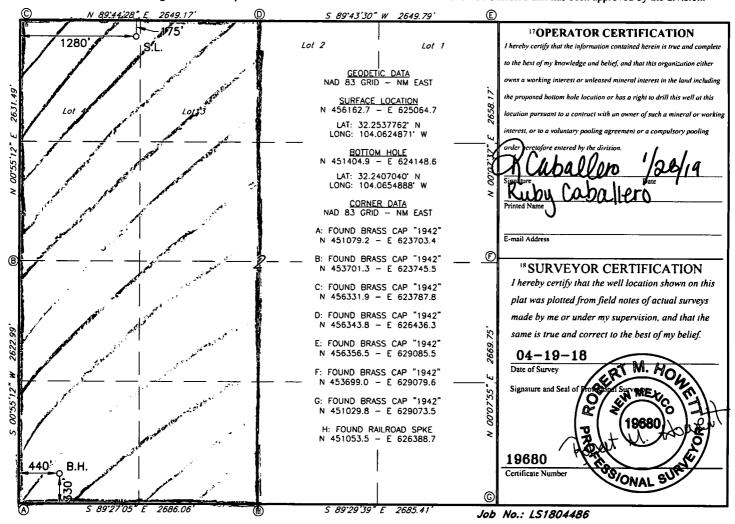

FEB 0 4 2019 to appropriate **District Office** 

1220 South St. Francis Dr. Santa Fe, NM 87505

DISTRICT II-ARTESIA O. AMENDED REPORT

WELL LOCATION AND ACREAGE DEDICATION PLAT API Numbe 5 Property Name 6 Well Number SKYNYRD 2 WODM FEE 1H 8 Operator Name 9Elevation MEWBOURNE OIL COMPANY 3016' <sup>10</sup> Surface Location UL or lot no. Township Range Lot Idn Feet from the North/South line Feet From the East/West line County **24S** 28E 175 NORTH 1280 WEST **EDDY** "Bottom Hole Location If Different From Surface Feet from the UL or lot no Section Township Range Lot Idn North/South line Feet from the East/West line County 2 **24S** 28E SOUTH WEST **EDDY** 12 Dedicated Acres 13 Joint or Infill 14 Consolidation Code 15 Order No.