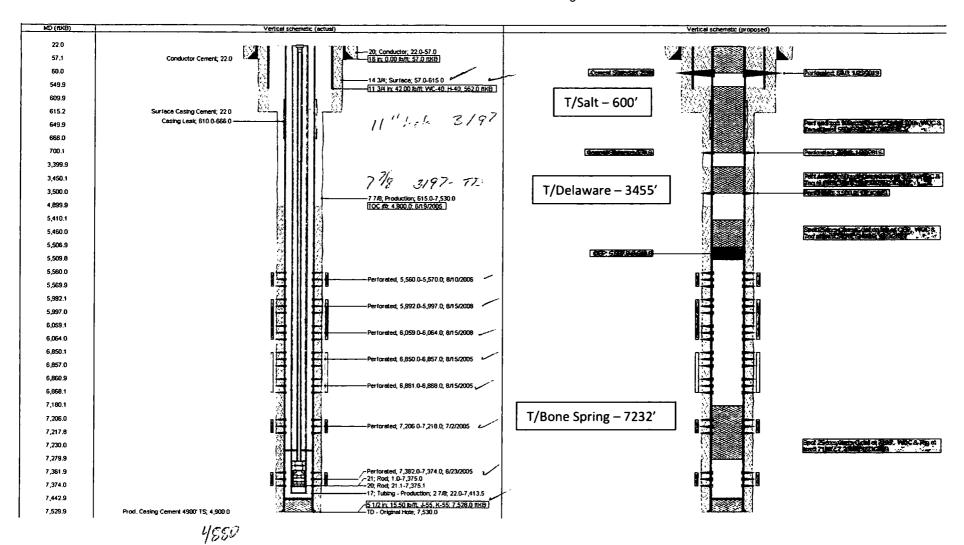

BOPCO, LP Poker Lake Unit #218 (30-015-33989) Before & After Wellbore Diagram

Rustler 100 T/Salt 600 B/Salt 32/6 Del 3428 BS 7378