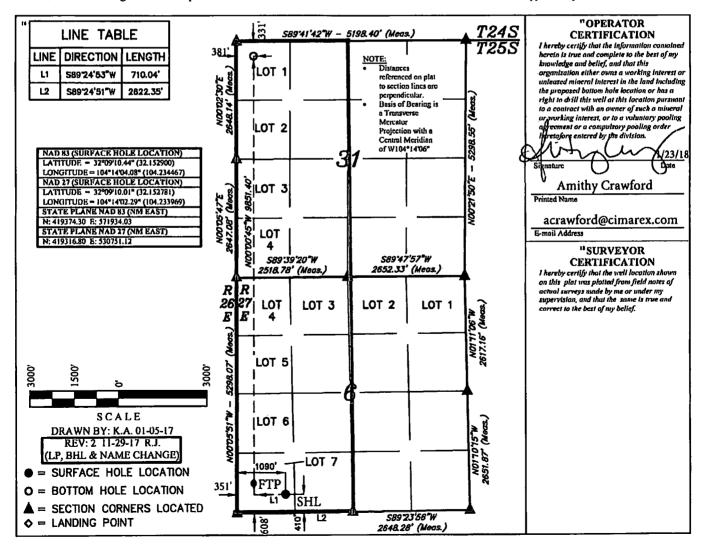

|    |                                                 |              |                 | WELI                                  | LOCAT   | ION AND AC                    | REAGE DEDIC               | CATION PLAT           |                        |                |  |
|----|-------------------------------------------------|--------------|-----------------|---------------------------------------|---------|-------------------------------|---------------------------|-----------------------|------------------------|----------------|--|
| [  | 30                                              | 1806         |                 | <sup>3</sup> Pool Code<br>98220       |         | Purple Sage Wolfcamp          |                           |                       |                        |                |  |
|    | Property C<br>321000                            |              |                 | S                                     |         | operty Name<br>31 FEDERAL COM |                           |                       | • Well Number<br>7H    |                |  |
| [  | OCRD N<br>21509                                 |              |                 | * Operator Name<br>CIMAREX ENERGY CO. |         |                               |                           |                       | * Elevation<br>3279.7' |                |  |
|    | "Surface Location                               |              |                 |                                       |         |                               |                           |                       |                        |                |  |
| ∿ſ | UL or lot no.<br>LOT 7                          | Section<br>6 | Township<br>25S | Range<br>27E                          | Lot Idn | Fect from the<br>410          | North/South line<br>SOUTH | Feet from the<br>1090 | East/West line<br>WEST | County<br>EDDY |  |
| -  | "Bottom Hole Location If Different From Surface |              |                 |                                       |         |                               |                           |                       |                        |                |  |
|    |                                                 |              |                 |                                       |         |                               |                           |                       |                        |                |  |

| D | UL or lot po.<br>LOT 1     | Section<br>31       | Township<br>24S | Range<br>27E       | Lot Ida        | Fect from the 331' | North/South line<br>NORTII | Feet from the 381' | East/West line<br>WEST | County<br>EDDY |
|---|----------------------------|---------------------|-----------------|--------------------|----------------|--------------------|----------------------------|--------------------|------------------------|----------------|
|   | " Dedicated Acro<br>614.91 | rs <sup>13</sup> Ji | lint or Infili  | <sup>14</sup> Cons | olidation Code | 15 Order No.       |                            |                    |                        |                |