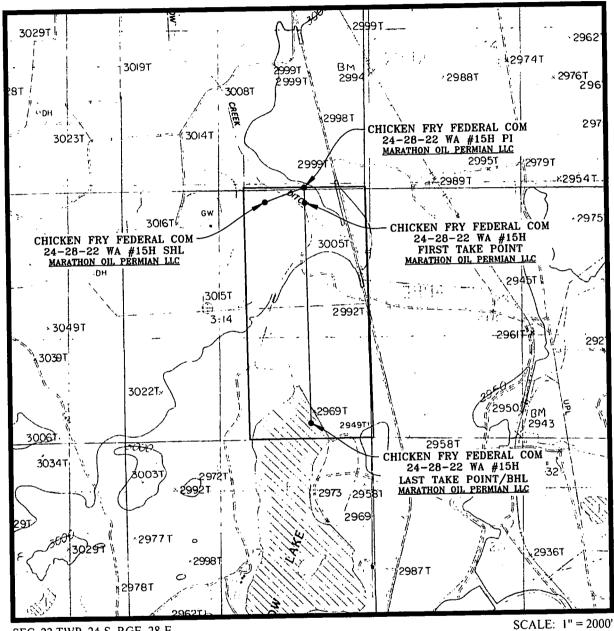

## LOCATION VERIFICATION MAP

SEC. 22 TWP. 24-S RGE. 28-E

SURVEY: N.M.P.M. COUNTY: EDDY

DESCRIPTION: 310' FNL & 2187' FEL

**ELEVATION: 3006'** 

OPERATOR: MARATHON OIL PERMIAN LLC LEASE: CHICKEN FRY FEDERAL COM 24-28-22 U.S.G.S. TOPOGRAPHIC MAP: MALAGA, N.M.

CONTOUR INTERVAL = 10'