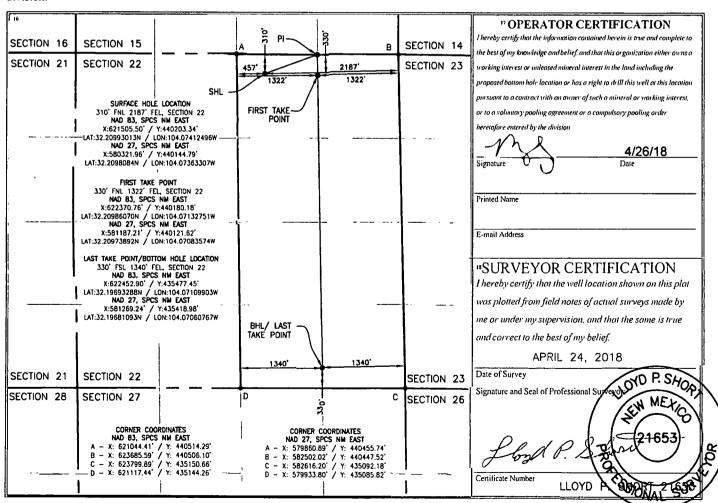

## WELL LOCATION AND ACREAGE DEDICATION PLAT

| 30-0/5-                  |   | <sup>2</sup> Pool Code<br>98220 | PURPLE SAGE; WOLFCAMP (GAS)    |                     |  |
|--------------------------|---|---------------------------------|--------------------------------|---------------------|--|
| 'Property Code<br>3250// | С | <sup>6</sup> Well Number<br>15H |                                |                     |  |
| ogrid no.<br>372098      |   |                                 | erator Name<br>OIL PERMIAN LLC | 'Elevation<br>3006' |  |

Surface Location

| UL or lot no.                                                            | Section | Township | Range | Lot Idn | Feet from the | North/South line | Feet from the | East/West line | County |  |  |
|--------------------------------------------------------------------------|---------|----------|-------|---------|---------------|------------------|---------------|----------------|--------|--|--|
| В                                                                        | 22      | T24S     | R28E  |         | 310           | NORTH            | 2187          | EAST           | EDDY   |  |  |
| " Bottom Hole Location If Different From Surface                         |         |          |       |         |               |                  |               |                |        |  |  |
| UL or lot no.                                                            | Section | Township | Range | Lot Idn | Feet from the | North/South line | Feet from the | East/West line | County |  |  |
| 0                                                                        | 22      | T24S     | R28E  |         | 330           | SOUTH            | 1340          | EAST           | EDDY   |  |  |
| 12 Dedicated Acres 13 Joint or Infill 14 Consolidation Code 15 Order No. |         |          |       |         |               |                  |               |                |        |  |  |
| 320.00                                                                   |         | i        |       | 1       |               |                  |               |                |        |  |  |