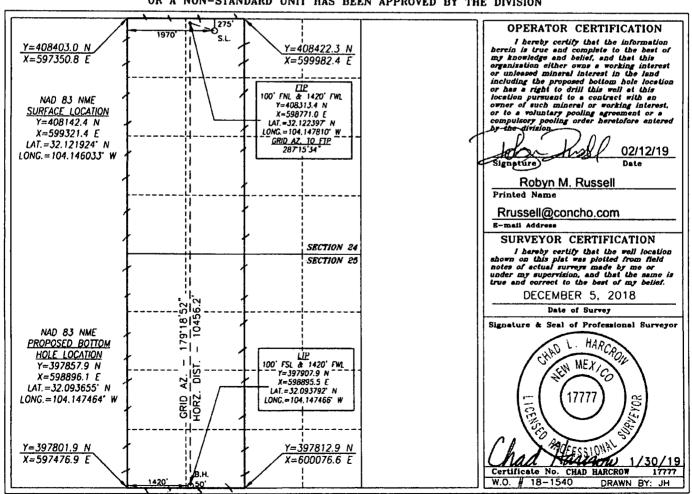

☐ AMENDED REPORT

| . (000) 110 000 741. (000) 110-000 |           | ACREAGE DEDICATION PLAT        |             |  |
|------------------------------------|-----------|--------------------------------|-------------|--|
| API Number                         | Pool Code | Pool Name                      |             |  |
| 30-015- 4 <i>574</i>               | 7 30216   | Hay Hollow; Bone Spring, North |             |  |
| Property Code                      | Prop      | erty Name                      | Well Number |  |
| 325001                             | DAISY 24  | STATE COM                      | 503H        |  |
| OGRID No.                          |           | ator Name                      | Elevation   |  |
| 229137                             | COG OPE   | RATING, LLC                    | 3057.0'     |  |

## Surface Location

| į | UL or lot No. | Section | Township | Range  | Lot Idn  | Feet from the   | North/South line | Feet from the | East/West line | County |  |
|---|---------------|---------|----------|--------|----------|-----------------|------------------|---------------|----------------|--------|--|
|   | С             | 24      | 25-S     | 27-E   |          | 275             | NORTH            | 1970          | WEST           | EDDY   |  |
|   |               |         |          | Rottom | Hole Loc | estion If Diffe | rant Fram Sur    |               | ·              | L      |  |

## Bottom Hole Location If Different From Surface

| UL or lot No.   | Section | Township | P   | Range        | Lot Idn | Feet from the | North/South line | Peet from the | East/West line | County   |
|-----------------|---------|----------|-----|--------------|---------|---------------|------------------|---------------|----------------|----------|
| N               | 25      | 25-9     | s   | 27-E         |         | 50            | SOUTH            | 1420          | WEST           | EDDY     |
| Dedicated Acres | Joint o | r Infill | Con | solidation ( | ode Or  | der No.       | ł.,              | ·             | 1              | <u> </u> |
| 640             |         | ĺ        |     |              |         |               |                  |               |                |          |

NO ALLOWABLE WILL BE ASSIGNED TO THIS COMPLETION UNTIL ALL INTERESTS HAVE BEEN CONSOLIDATED OR A NON-STANDARD UNIT HAS BEEN APPROVED BY THE DIVISION