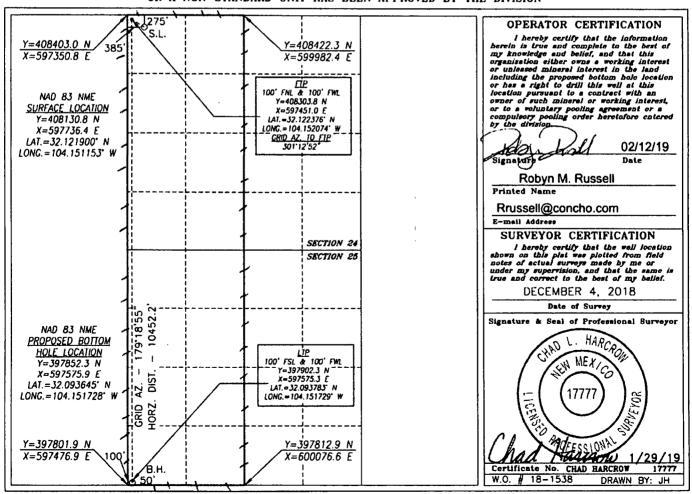

Revised August 1, 2011 Submit one copy to appropriate District Office

C AMENDED REPORT

WELL LOCATION AND ACREAGE DEDICATION PLAT

| API Number<br>30-015- 45742 | Pool Code<br>30216 | 7000                             |                      |  |  |  |
|-----------------------------|--------------------|----------------------------------|----------------------|--|--|--|
| Property Code<br>325001     | •                  | Property Name DAISY 24 STATE COM |                      |  |  |  |
| ogrid no.<br>229137         | •                  | etor Name<br>RATING, LLC         | Elevation<br>3051.0' |  |  |  |

## Surface Location

| UL or lot No. | Section | Township | Range | Lot Idn | Feet from the | North/South line | Peet from the | East/West line | County | ĺ |
|---------------|---------|----------|-------|---------|---------------|------------------|---------------|----------------|--------|---|
| D             | 24      | 25-S     | 27-E  |         | 275           | NORTH            | 385           | WEST           | EDDY   | l |

## Bottom Hole Location If Different From Surface

| UL or lot No.  | Section   | Township | Range         | Lot Idn | Feet from the | North/South line | Feet from the | East/West line | County      |
|----------------|-----------|----------|---------------|---------|---------------|------------------|---------------|----------------|-------------|
| М              | 25        | 25-S     | 27-E          |         | 50            | SOUTH            | 100           | WEST           | EDDY        |
| Dedicated Acre | s Joint o | r Infili | Consolidation | Code Or | der No.       |                  |               |                | <del></del> |
| 640            |           |          |               |         |               | s                |               |                |             |

NO ALLOWABLE WILL BE ASSIGNED TO THIS COMPLETION UNTIL ALL INTERESTS HAVE BEEN CONSOLIDATED OR A NON-STANDARD UNIT HAS BEEN APPROVED BY THE DIVISION