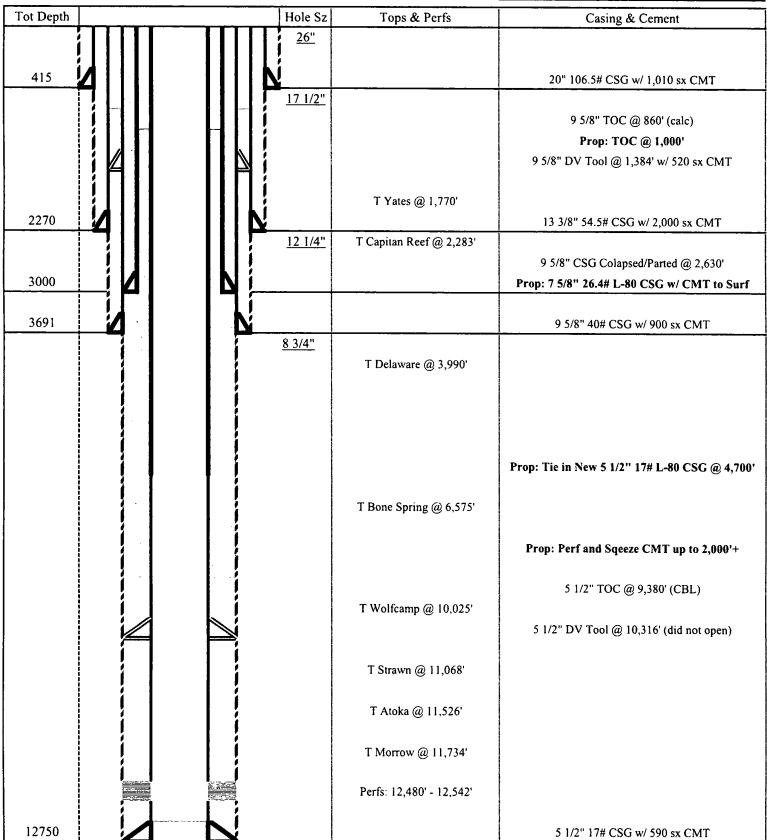

Well: Budge Federal #1

Location: 1336 FSL & 2160 FEL

Sec 21 T-20-S R-30-E

Eddy County, New Mexico

API# 30-015-33437

Operator: V-F Petroleum

Field: Dos Hermanos, Morrow

5 1/2" 17# CSG w/ 590 sx CMT

Elevation: GL= 3350

 $KB-GL=\overline{31}$ 

KB= 3381

| API# <u>30-015-33437</u> |                 | KB= <u>3381</u>          |                                                                   |  |  |  |  |  |
|--------------------------|-----------------|--------------------------|-------------------------------------------------------------------|--|--|--|--|--|
| Tot Depth                | Hole Sz         | Tops & Perfs             | Casing & Cement                                                   |  |  |  |  |  |
| 415                      | <u>26"</u>      |                          | 20" 106.5# CSG w/ 1,010 sx CMT                                    |  |  |  |  |  |
|                          | <u> 17 1/2"</u> |                          | 9 5/8" TOC @ 860' (calc)                                          |  |  |  |  |  |
| 4                        |                 |                          | 9 5/8" DV Tool @ 1,384' w/ 520 sx CMT                             |  |  |  |  |  |
| 2270                     |                 | T Yates @ 1,770'         | 13 3/8" 54.5# CSG w/ 2,000 sx CMT                                 |  |  |  |  |  |
|                          | 12 1/4"         | T Capitan Reef @ 2,283'  | 13 3/6 34/3# C3G W/ 2,000 3X CM11                                 |  |  |  |  |  |
|                          | 12.17           | , capital rect & 2,203   | 9 5/8" CSG Colapsed/Parted @ 2,630'                               |  |  |  |  |  |
| 3691                     |                 |                          | 9 5/8" 40# CSG w/ 900 sx CMT                                      |  |  |  |  |  |
|                          | 8 3/4"          | T Delaware @ 3,990'      |                                                                   |  |  |  |  |  |
|                          |                 |                          | 5 1/2" CSG Parted and Pulled @ 4,700'                             |  |  |  |  |  |
|                          |                 | T Bone Spring @ 6,575'   |                                                                   |  |  |  |  |  |
|                          |                 | T Wolfcamp @ 10,025'     | 5 1/2" TOC @ 9,380' (CBL) 5 1/2" DV Tool @ 10,316' (did not open) |  |  |  |  |  |
|                          |                 | T Strawn @ 11,068'       |                                                                   |  |  |  |  |  |
|                          |                 | T Atoka @ 11,526'        |                                                                   |  |  |  |  |  |
|                          |                 | T Morrow @ 11,734'       |                                                                   |  |  |  |  |  |
|                          |                 | Perfs: 12,480' - 12,542' |                                                                   |  |  |  |  |  |
| i i d                    | -1              |                          |                                                                   |  |  |  |  |  |

REMARKS: Current

12750

Well: Budge Federal #1

Location: 1336 FSL & 2160 FEL

Sec 21 T-20-S R-30-E

Eddy County, New Mexico

API# 30-015-33437

**REMARKS: Proposed** 

Operator: V-F Petroleum

Field: Dos Hermanos, Morrow

Elevation: GL= 3350

KB-GL= 31

KB = 3381