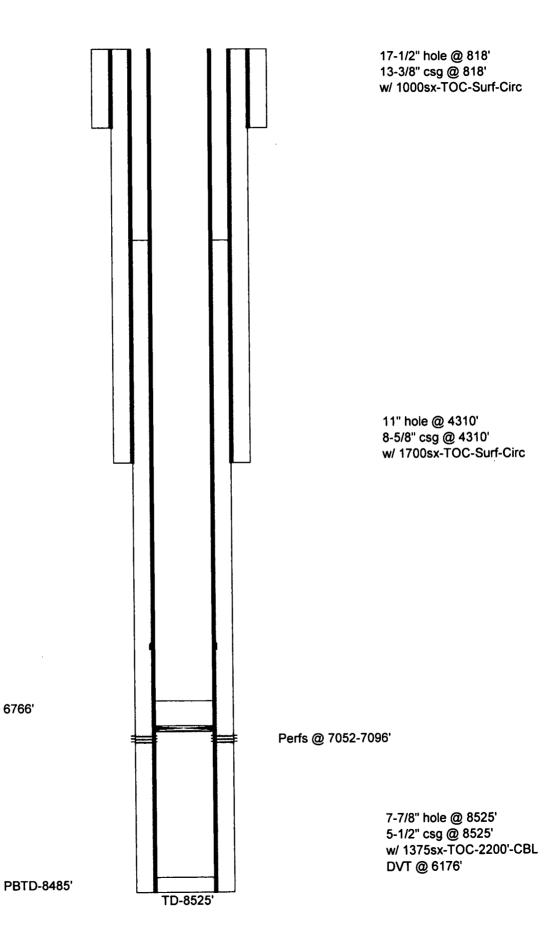

| ic-fatimer                | • ·                            |                           |                    |                             |  |  |  |  |  |
| Date: 7- 6-18 Paone: 575-414-9188                                                                                   |                           |                                |                           |                    |                             |  |  |  |  |  |
|                                                                                                                     | Wines: C                  | 0                              |                           |                    |                             |  |  |  |  |  |

CIBP @ 6990' w/ 35sx cmt to 6766'



## Klein, Ranell, EMNRD

From:

Stewart, David R < David\_Stewart@oxy.com>

Sent:

Friday, February 22, 2019 6:58 AM

To:

Klein, Ranell, EMNRD

**Subject:** 

[EXT] FW: OXY USA Inc - Federal 12 #6 - 30-015-26917 - TA Extension

**Attachments:** 

EC453828.pdf; Federal12-6MITChart219.pdf; Federal12-6\_WBD1.pdf

Rusty, please see attached for the TA Extension from the BLM on the Federal 12 #6, 30-015-26917. If you need any additional information, please let me know. Have a great day!

Thanks, David S. Wk - 432-685-5717 Cell - 432-634-5688

----Original Message----

From: jshepard@blm.gov <jshepard@blm.gov>
Sent: Thursday, February 21, 2019 3:35 PM
To: Stewart, David R <David Stewart@oxy.com>

Subject: [EXTERNAL] Well FEDERAL 12 6

The sundry for Temporary Abandonment you submitted has bee