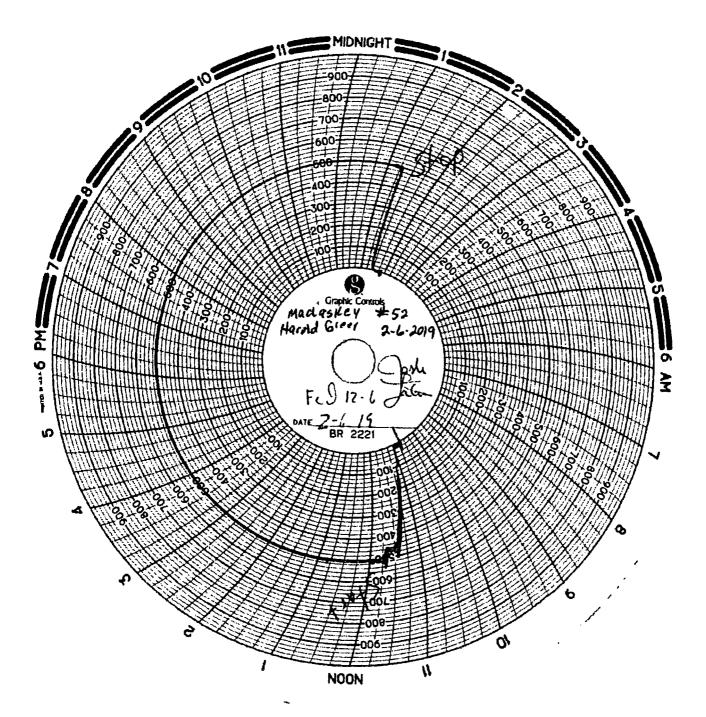

## State of New Mexico Energy, Minerals and Natural Resources Department Oil Conservation Division Hobbs District Office

| BRADENHEAD TEST REPORT                                                                                              |                           |                                |                           |                    |                             |  |  |  |  |  |
|---------------------------------------------------------------------------------------------------------------------|---------------------------|--------------------------------|---------------------------|--------------------|-----------------------------|--|--|--|--|--|
| Operator Name API Number                                                                                            |                           |                                |                           |                    |                             |  |  |  |  |  |
|                                                                                                                     |                           |                                | 30 DIS-26917              |                    |                             |  |  |  |  |  |
| Fu                                                                                                                  | Jeral 12                  |                                | Weil W.                   |                    |                             |  |  |  |  |  |
| <sup>1</sup> Surface Location                                                                                       |                           |                                |                           |                    |                             |  |  |  |  |  |
|                                                                                                                     | wiship Range              | Feet from 2315                 | N/S Line                  | Fant From EAV Line | 1 / / / / / / / / / / /     |  |  |  |  |  |
| Well Status                                                                                                         |                           |                                |                           |                    |                             |  |  |  |  |  |
| TA'D WELL SHITLIS INJECTOR                                                                                          |                           |                                |                           |                    |                             |  |  |  |  |  |
| YES NO                                                                                                              | MES                       | NO INI                         | SIVD OIL                  | GAS Z              | 14/19                       |  |  |  |  |  |
|                                                                                                                     |                           |                                |                           |                    |                             |  |  |  |  |  |
| OBSERVED DATA                                                                                                       |                           |                                |                           |                    |                             |  |  |  |  |  |
|                                                                                                                     | 1A)Surface                | (B)Interm(I)                   | (C)Interm(2)              | IDIProd Cine       | The March                   |  |  |  |  |  |
| Pressure                                                                                                            |                           | NA                             |                           | TEXT THE CALLS     | (E)Tubing                   |  |  |  |  |  |
| Flow Characteristics                                                                                                |                           | - NR                           | NA                        |                    | 10                          |  |  |  |  |  |
| Puty                                                                                                                | ¥7(N)                     | Y/ N                           | Y/ N                      | 17(8)              | co <sub>2</sub>             |  |  |  |  |  |
| Steady Flow                                                                                                         | ¥1(K)                     | Y/N                            | 178                       | 176                | WTR O                       |  |  |  |  |  |
| Surges                                                                                                              | Y1(\$)                    | Y / N                          | Y/N                       | 1/8)               | GAS ()                      |  |  |  |  |  |
| Down to nothing                                                                                                     | O N                       | Y/N                            | 318                       | 0 8                | Lajocad for<br>Weignflood # |  |  |  |  |  |
| Gas or Ull<br>Water                                                                                                 | 17(8)                     | 1/8                            | Y/N                       | 17(6)              | apples.                     |  |  |  |  |  |
|                                                                                                                     | 17(8)                     |                                | 17.8                      | 1/0                |                             |  |  |  |  |  |
|                                                                                                                     |                           |                                |                           |                    |                             |  |  |  |  |  |
| Remarks - Please state for each                                                                                     | h string (A,B,C,D,E) perd | nent information regarding blo | ed down or continuous by  | lld up it applies. |                             |  |  |  |  |  |
| Pressured to 500 PSI for 30 muntes. I used Machisky trucking for the job. Chase Messer with BLM witness of the job. |                           |                                |                           |                    |                             |  |  |  |  |  |
| MA New House Rock Classes                                                                                           |                           |                                |                           |                    |                             |  |  |  |  |  |
| I Make West with                                                                                                    |                           |                                |                           |                    |                             |  |  |  |  |  |
| BLM witherse ) the job.                                                                                             |                           |                                |                           |                    |                             |  |  |  |  |  |
|                                                                                                                     |                           |                                |                           |                    |                             |  |  |  |  |  |
|                                                                                                                     |                           |                                |                           |                    |                             |  |  |  |  |  |
|                                                                                                                     |                           |                                | <del></del> _             |                    |                             |  |  |  |  |  |
| A                                                                                                                   |                           |                                |                           |                    |                             |  |  |  |  |  |
| Signature:                                                                                                          | sh to                     |                                | OIL CONSERVATION DIVISION |                    |                             |  |  |  |  |  |
| Printed name: Just                                                                                                  | Catimic                   | Ent                            | Entered into RBDMS        |                    |                             |  |  |  |  |  |
| Tide: ProDuct                                                                                                       | on tech                   | Re-                            |                           |                    |                             |  |  |  |  |  |
| E-mail Address: 105 hu                                                                                              | ic-fatimer                | • ·                            |                           |                    |                             |  |  |  |  |  |
| Date: 7- 6-18 Paone: 575-414-9188                                                                                   |                           |                                |                           |                    |                             |  |  |  |  |  |
|                                                                                                                     | Wines: C                  | 0                              |                           |                    |                             |  |  |  |  |  |

CIBP @ 6990' w/ 35sx cmt to 6766'